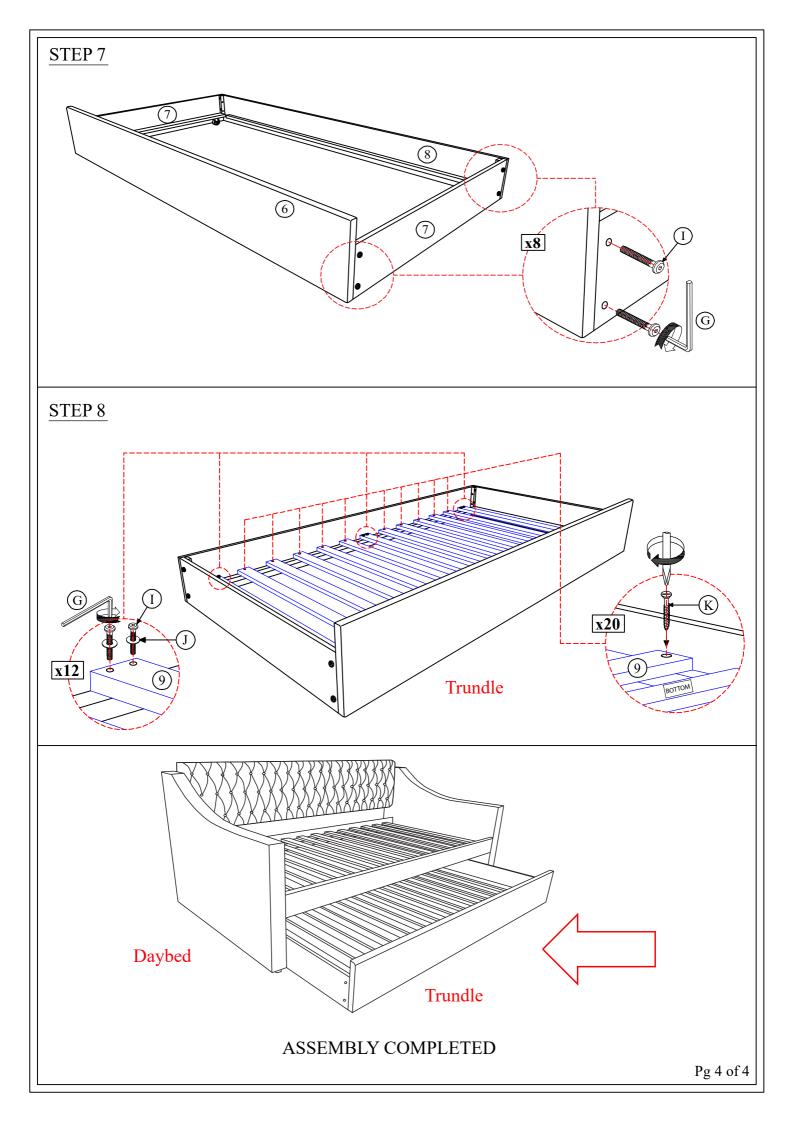

It is recommended to install protective pads under all legs and supports to avoid damage or scratches when placing furniture on a wood

| DAYBED PARTS LIST |                                          |        |    | TRUNDLE PARTS LIST       |  |  |  |
|-------------------|------------------------------------------|--------|----|--------------------------|--|--|--|
| 1.                | Daybed Back Panel                        | 1 pc   | 6. | Trundle Front Panel      |  |  |  |
| 2.                | LSF Side Panel                           | 1 pc   | 7. | Trundle Side Panel 2 pcs |  |  |  |
| 3.                | RSF Side Panel                           | 1 pc   | 8. | Trundle Back Panel       |  |  |  |
| 4.                | Daybed Side Rail                         | 2pcs   | 9. | Trundle Slats            |  |  |  |
| 5.                | Daybed Slats                             | 13 pcs |    |                          |  |  |  |
| ) NOI             | TIGHTEN BOLTS UNTIL COMPLETELY ASSEMBLEE | 1      |    |                          |  |  |  |

| HARDWARE LIST |                                      |            |        |                                                                                       |                                      |               |        |  |  |  |  |
|---------------|--------------------------------------|------------|--------|---------------------------------------------------------------------------------------|--------------------------------------|---------------|--------|--|--|--|--|
| DAYBED        |                                      |            |        |                                                                                       | TRUNDLE                              |               |        |  |  |  |  |
| Α             | JCBC Bolt M6 x 1.0 x 30mm            | <b></b> ]  | 8 pcs  | Ι                                                                                     | JCBC Bolt M6 x 1.0 x 30mm            |               | 20 pcs |  |  |  |  |
| В             | JCBC Bolt M6 x 1.0 x 50mm            |            | 4 pcs  | J                                                                                     | Flat Washer M6 x 6/8" x 2/8" x 0.04" | $\bigcirc$    | 12 pcs |  |  |  |  |
| C             | Flat Washer M6 x 6/8" x 2/8" x 0.08" | 0          | 12 pcs | K                                                                                     | CSK Screw M4 x 1.80 x 25mm           | )aaaao        | 20 pcs |  |  |  |  |
| D             | CSK Screw M4 x 1.80 x 25mm           |            | 26 pcs | L                                                                                     | CSK Screw M4 x 1.80 x 16mm           | <del>()</del> | 16 pcs |  |  |  |  |
| Е             | CSK Screw M4 x 1.80 x 38mm           |            | 4 pcs  | Μ                                                                                     | Castor                               |               | 4 pcs  |  |  |  |  |
| F             | Bun Foot                             | $\bigcirc$ | 4 pcs  | *HARDWARE ARE PACKED IN 4866DG-A.<br>BUN FOOT AND HARDWARE SET ARE STORE IN 4866DG-A* |                                      |               |        |  |  |  |  |
| G             | Allen Key M4 x 100mm                 |            | 1 pc   | BON FOOT AND HARDWARE SET ARE STOKE IN 4000DO-A                                       |                                      |               |        |  |  |  |  |
| Н             | Wood Dowel M10 x 30mm                |            | 2 pcs  |                                                                                       |                                      |               |        |  |  |  |  |

## DO NOT TIGHTEN BOLTS UNTIL COMPLETELY ASSEMBLED