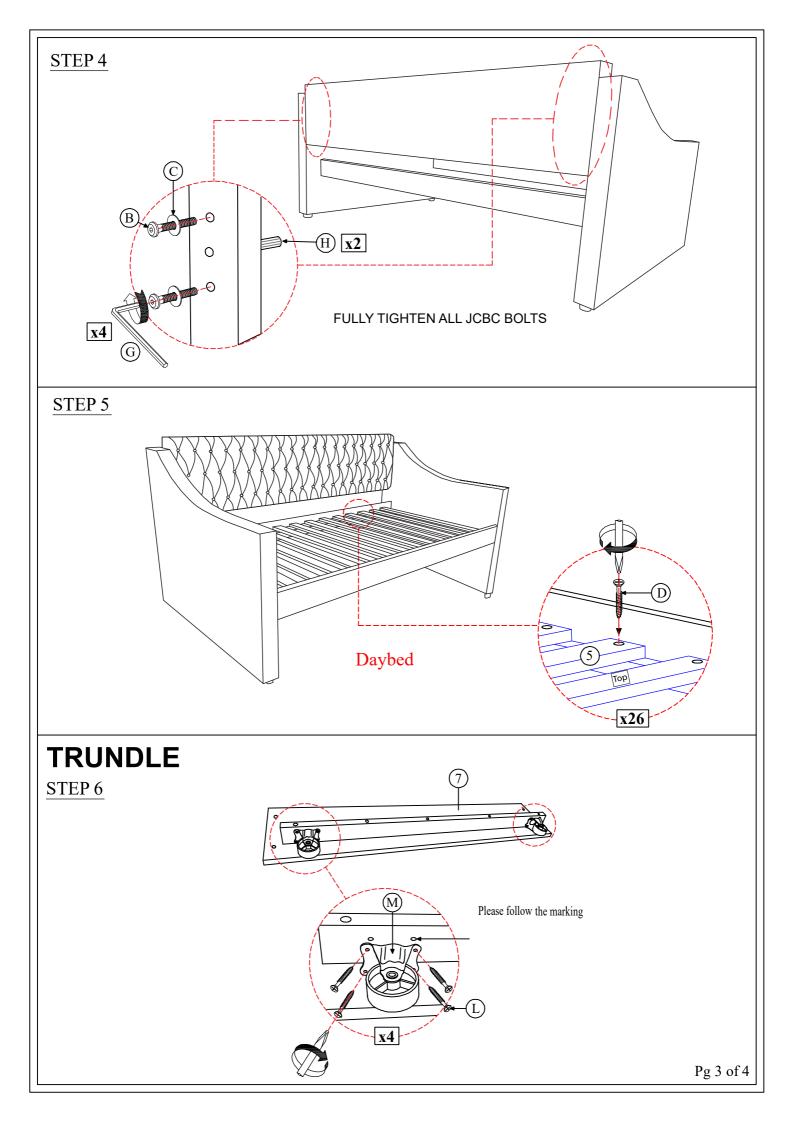

It is recommended to install protective pads under all legs and supports to avoid damage or scratches when placing furniture on a wood

| DAYBED PARTS LIST |                                          |        |    | TRUNDLE PARTS LIST       |  |  |  |
|-------------------|------------------------------------------|--------|----|--------------------------|--|--|--|
| 1.                | Daybed Back Panel                        | 1 pc   | 6. | Trundle Front Panel      |  |  |  |
| 2.                | LSF Side Panel                           | 1 pc   | 7. | Trundle Side Panel 2 pcs |  |  |  |
| 3.                | RSF Side Panel                           | 1 pc   | 8. | Trundle Back Panel       |  |  |  |
| 4.                | Daybed Side Rail                         | 2pcs   | 9. | Trundle Slats            |  |  |  |
| 5.                | Daybed Slats                             | 13 pcs |    |                          |  |  |  |
| ) NOI             | TIGHTEN BOLTS UNTIL COMPLETELY ASSEMBLEE | 1      |    |                          |  |  |  |

| HARDWARE LIST |                                      |            |        |                                                                                       |                                      |               |        |  |  |  |  |
|---------------|--------------------------------------|------------|--------|---------------------------------------------------------------------------------------|--------------------------------------|---------------|--------|--|--|--|--|
| DAYBED        |                                      |            |        |                                                                                       | TRUNDLE                              |               |        |  |  |  |  |
| Α             | JCBC Bolt M6 x 1.0 x 30mm            | <b></b> ]  | 8 pcs  | Ι                                                                                     | JCBC Bolt M6 x 1.0 x 30mm            |               | 20 pcs |  |  |  |  |
| В             | JCBC Bolt M6 x 1.0 x 50mm            |            | 4 pcs  | J                                                                                     | Flat Washer M6 x 6/8" x 2/8" x 0.04" | $\bigcirc$    | 12 pcs |  |  |  |  |
| C             | Flat Washer M6 x 6/8" x 2/8" x 0.08" | 0          | 12 pcs | K                                                                                     | CSK Screw M4 x 1.80 x 25mm           | )aaaao        | 20 pcs |  |  |  |  |
| D             | CSK Screw M4 x 1.80 x 25mm           |            | 26 pcs | L                                                                                     | CSK Screw M4 x 1.80 x 16mm           | <del>()</del> | 16 pcs |  |  |  |  |
| Е             | CSK Screw M4 x 1.80 x 38mm           |            | 4 pcs  | Μ                                                                                     | Castor                               |               | 4 pcs  |  |  |  |  |
| F             | Bun Foot                             | $\bigcirc$ | 4 pcs  | *HARDWARE ARE PACKED IN 4866DG-A.<br>BUN FOOT AND HARDWARE SET ARE STORE IN 4866DG-A* |                                      |               |        |  |  |  |  |
| G             | Allen Key M4 x 100mm                 |            | 1 pc   | BON FOOT AND HARDWARE SET ARE STOKE IN 4000DO-A                                       |                                      |               |        |  |  |  |  |
| Н             | Wood Dowel M10 x 30mm                |            | 2 pcs  |                                                                                       |                                      |               |        |  |  |  |  |

## DO NOT TIGHTEN BOLTS UNTIL COMPLETELY ASSEMBLED