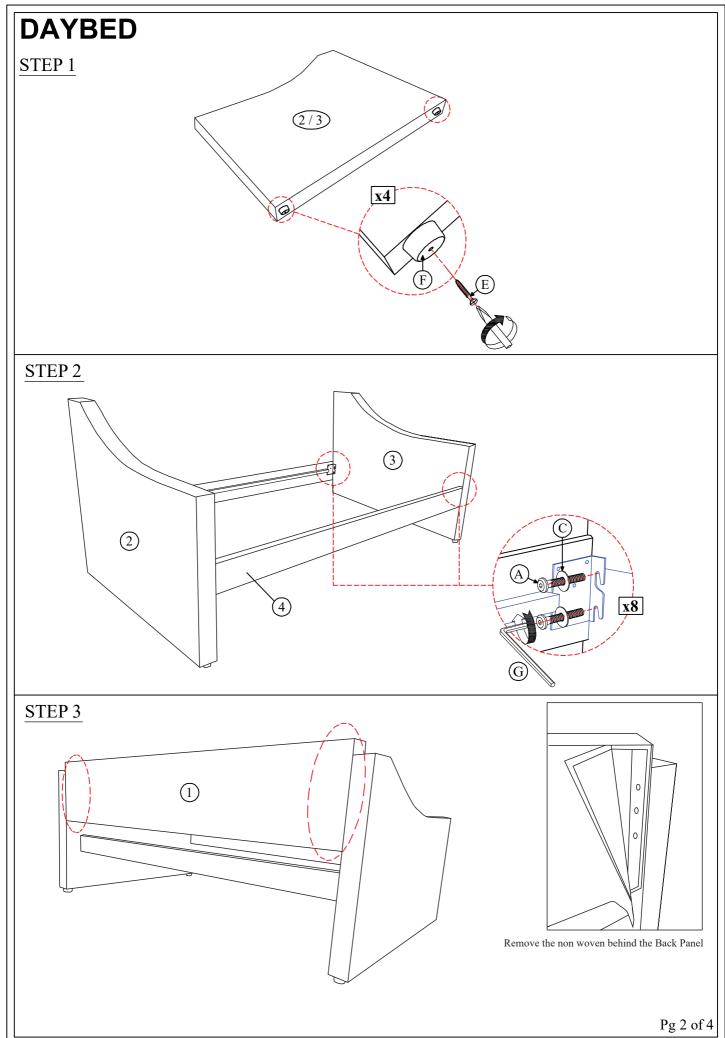

It is recommended to install protective pads under all legs and supports to avoid damage or scratches when placing furniture on a wood

| DAYBED PARTS LIST |                                          |        |    | TRUNDLE PARTS LIST       |  |  |  |
|-------------------|------------------------------------------|--------|----|--------------------------|--|--|--|
| 1.                | Daybed Back Panel                        | 1 pc   | 6. | Trundle Front Panel      |  |  |  |
| 2.                | LSF Side Panel                           | 1 pc   | 7. | Trundle Side Panel 2 pcs |  |  |  |
| 3.                | RSF Side Panel                           | 1 pc   | 8. | Trundle Back Panel       |  |  |  |
| 4.                | Daybed Side Rail                         | 2pcs   | 9. | Trundle Slats            |  |  |  |
| 5.                | Daybed Slats                             | 13 pcs |    |                          |  |  |  |
| ) NOI             | TIGHTEN BOLTS UNTIL COMPLETELY ASSEMBLEE | 1      |    |                          |  |  |  |

## DO NOT TIGHTEN BOLTS UNTIL COMPLETELY ASSEMBLED