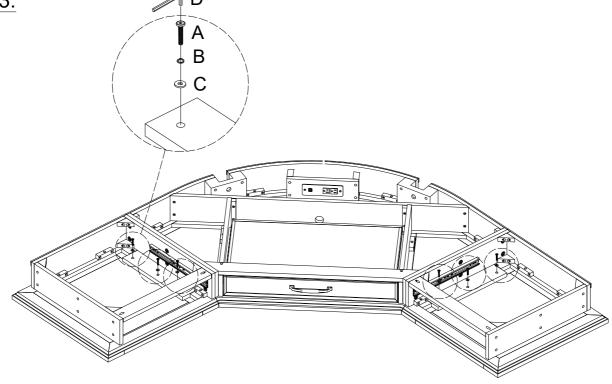

ag |              |             | 1SET  |
|--------------|--------------|-------------|-------|
| Α            | Bolt         | Ø1/4"x32mmL | 34PCS |
| В            | Lock washer  | 1/4"xØ13mm  | 34PCS |
| С            | Flat washer  | 1/4"xØ16mm  | 34PCS |
| D            | Allen Wrench | 4mm         | 1PC   |
| Е            | Wood dowel   | Ø8x30mm     | 8PCS  |
| F            | Desk Grommet | 9           | 1PC   |
| G            | Touch Up Pen |             | 1PC   |





# **Assembly Instructions**

Cromwell Boomerang Desk

#### Step 1:

Replace the drawers. Press the tab down on the right side of the drawer and lift tab up on the left side of the drawer at the same time. Then pull drawer out another inch to disengage latch.





## **Assembly Instructions**

Cromwell Boomerang Desk





### Step 4:





### **Assembly Instructions**

Cromwell Boomerang Desk

#### Step 5:

Replace the drawers. Align the drawer rails with the receiving slides. Push drawer in all the way. Gently open and close the drawer to ensure it is seated properly on the slides.



#### Step 6: