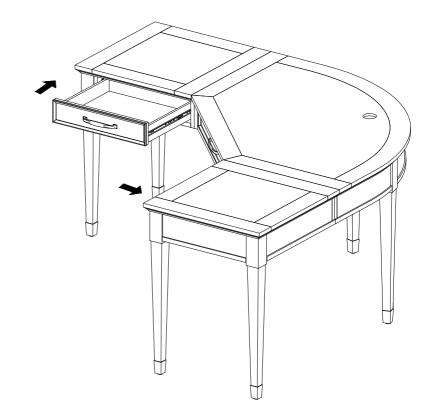

#### Step 1:

Replace the drawers. Press the tab down on the right side of the drawer and lift tab up on the left side of the drawer at the same time. Then pull drawer out another inch to disengage latch.