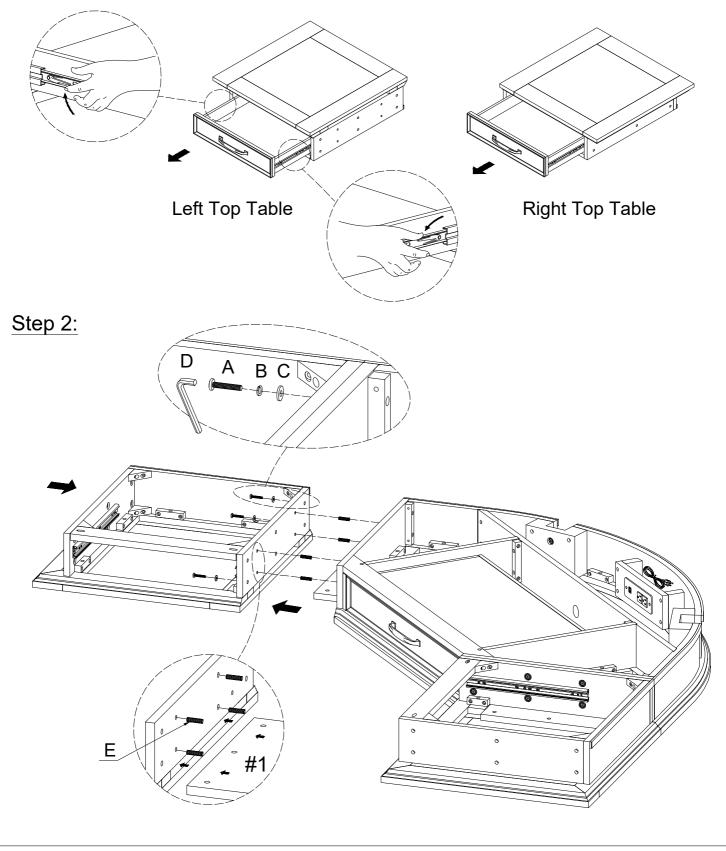

# **Assembly Instructions**

Cromwell Boomerang Desk

#### Step 1:

Replace the drawers. Press the tab down on the right side of the drawer and lift tab up on the left side of the drawer at the same time. Then pull drawer out another inch to disengage latch.