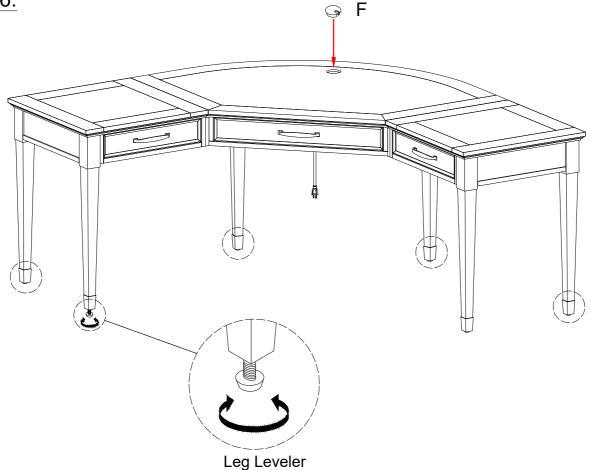

## **Assembly Instructions**

Cromwell Boomerang Desk

| Hardware bag |              |             | 1SET  |
|--------------|--------------|-------------|-------|
| Α            | Bolt         | Ø1/4"x32mmL | 34PCS |
| В            | Lock washer  | 1/4"xØ13mm  | 34PCS |
| С            | Flat washer  | 1/4"xØ16mm  | 34PCS |
| D            | Allen Wrench | 4mm         | 1PC   |
| Е            | Wood dowel   | Ø8x30mm     | 8PCS  |
| F            | Desk Grommet | 9           | 1PC   |
| G            | Touch Up Pen |             | 1PC   |

#### Step 6: