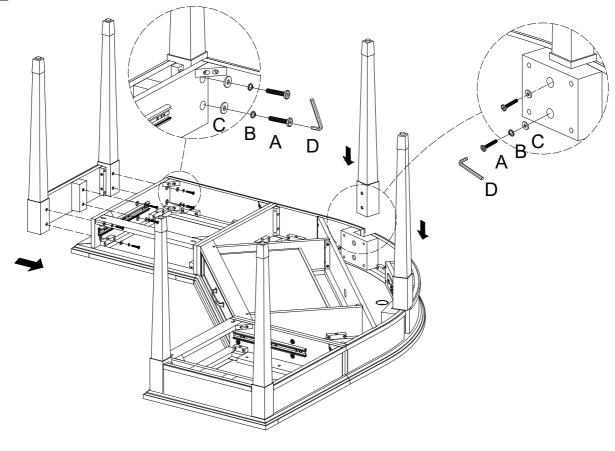

### **Assembly Instructions**

Cromwell Boomerang Desk

#### Step 5:

Replace the drawers. Align the drawer rails with the receiving slides. Push drawer in all the way. Gently open and close the drawer to ensure it is seated properly on the slides.