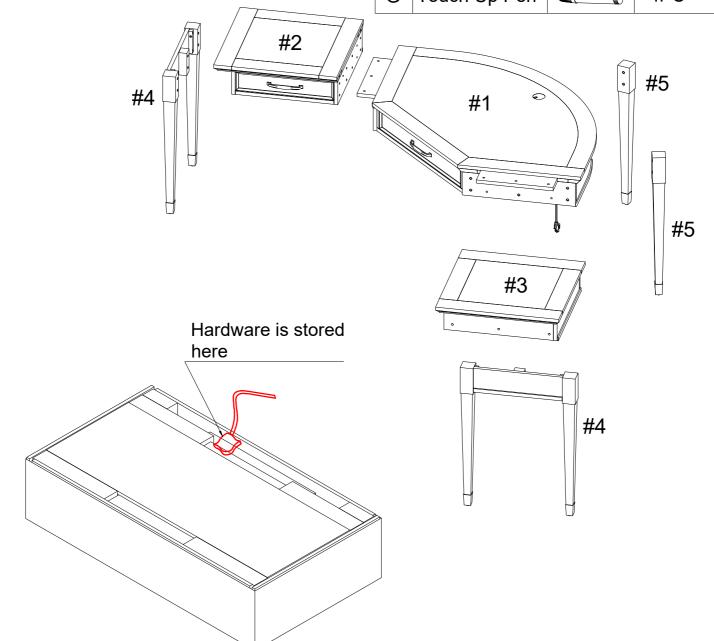

# LIVING SPACES

| Part List |                 |      |  |
|-----------|-----------------|------|--|
| No.       | Description     | Q'ty |  |
| #1        | Middle Desk Top | 1    |  |
| #2        | Left Desk Top   | 1    |  |
| #3        | Right Desk Top  | 1    |  |
| #4        | Side Frame      | 2    |  |
| #5        | Back Leg        | 2    |  |