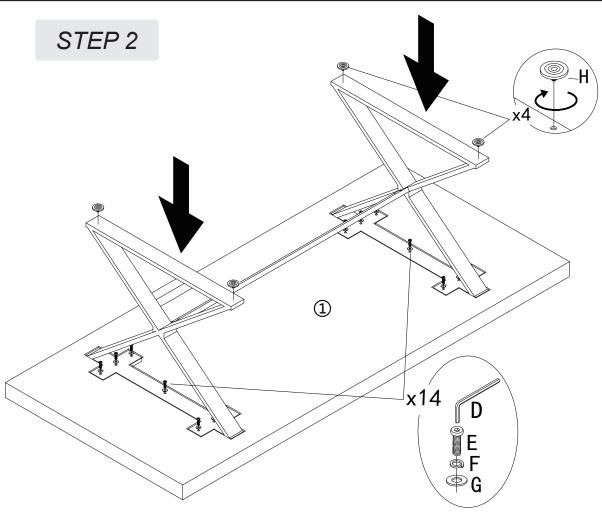

# **PARTS LIST**

| LABEL | PICTURE | DESCRIPTION | QTY |
|-------|---------|-------------|-----|
| 1)    |         | Tabletop    | 1   |
| 2     |         | Leg         | 2   |
| 3     | : :     | Center Bar  | 1   |

## **HARDWARE**

| LABEL | PICTURE | DESCRIPTION              | QTY |
|-------|---------|--------------------------|-----|
| А     |         | Allen Key M4             | 1   |
| В     |         | Bolt M6*15               | 4   |
| С     |         | Washer M6*18             | 4   |
| D     |         | Allen Key M5             | 1   |
| E     |         | Bolt M8*40               | 14  |
| F     |         | Spring M8                | 14  |
| G     |         | Washer M8*22             | 14  |
| Н     |         | Adjustable feet<br>M50*5 | 4   |

# ASSEMBLY STEPS —