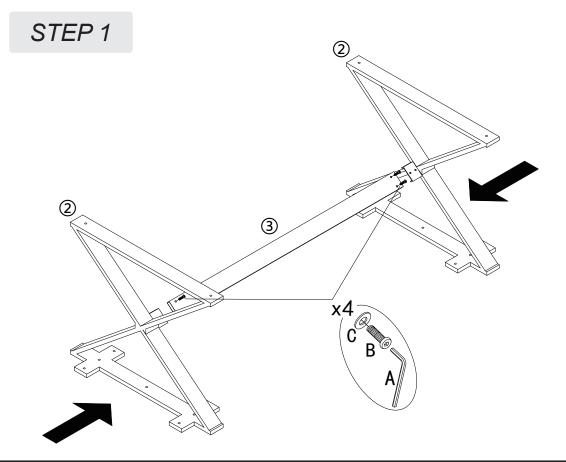

# **PARTS LIST**

| LABEL | PICTURE | DESCRIPTION | QTY |
|-------|---------|-------------|-----|
| 1)    |         | Tabletop    | 1   |
| 2     |         | Leg         | 2   |
| 3     | : :     | Center Bar  | 1   |

## **HARDWARE**

| LABEL | PICTURE | DESCRIPTION              | QTY |
|-------|---------|--------------------------|-----|
| А     |         | Allen Key M4             | 1   |
| В     |         | Bolt M6*15               | 4   |
| С     |         | Washer M6*18             | 4   |
| D     |         | Allen Key M5             | 1   |
| E     |         | Bolt M8*40               | 14  |
| F     |         | Spring M8                | 14  |
| G     |         | Washer M8*22             | 14  |
| Н     |         | Adjustable feet<br>M50*5 | 4   |

# ASSEMBLY STEPS —