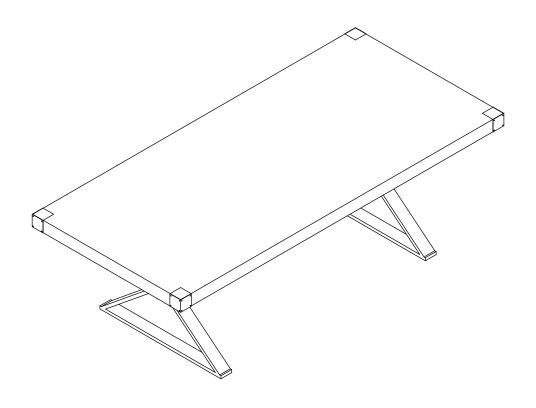

# **PARTS LIST**

| LABEL | PICTURE | DESCRIPTION | QTY |
|-------|---------|-------------|-----|
| 1)    |         | Tabletop    | 1   |
| 2     |         | Leg         | 2   |
| 3     | : :     | Center Bar  | 1   |