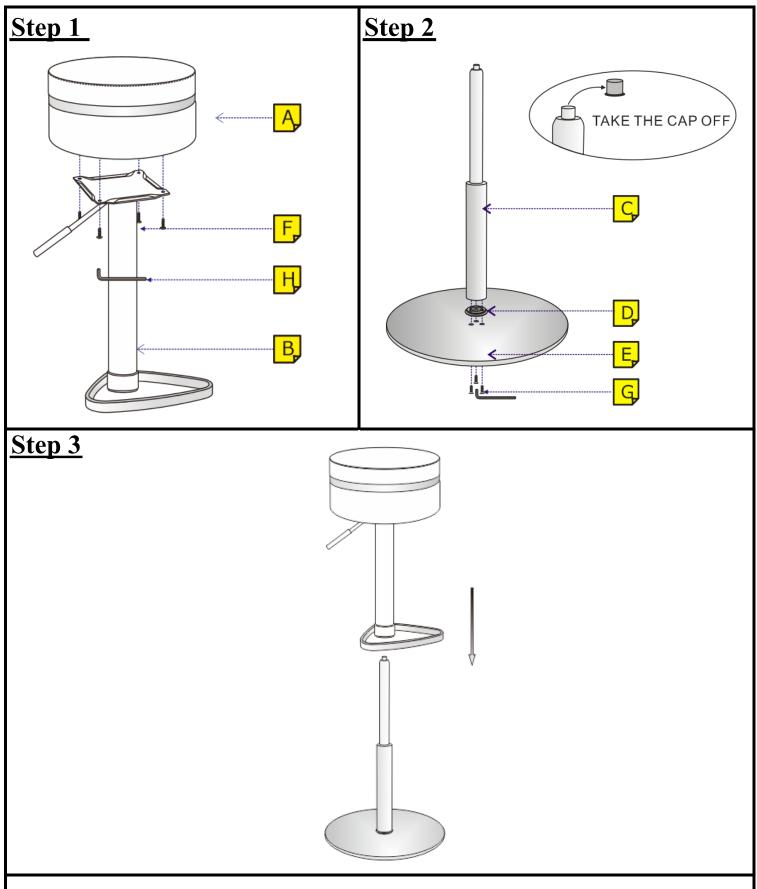

## Parts List

| Label | Picture | Description | QTY |
|-------|---------|-------------|-----|
| Α     |         | Seat        | 1   |
| В     |         | Footrest    | 1   |
| С     |         | Gaslift     | 1   |
| D     |         | Spacer      | 1   |
| Е     |         | Base        | 1   |

#### **Hardware List**

| F | (jum | Screw 6x16MM | 4 |
|---|------|--------------|---|
| G |      | Screw 6x35MM | 3 |
| Н |      | Spanner(M5)  | 1 |

# **Assembly Steps**

In order to activate the gas hydraulic, it is important that once you have assembled the stool that you raise the lever and bounce your weight up and down on the stool and then lift your weight off with the lever still raised and the stool should begin to rise.