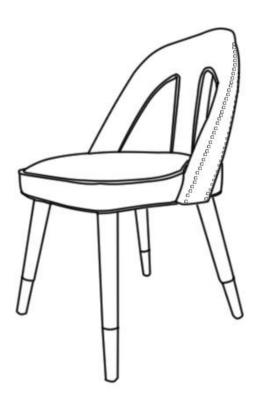

#### Petra Side Chair TOV-D6365/TOV-D6364/TOV-D6363

# **PETRA**

## **ASSEMBLY INSTRUCTIONS**



#### **PARTS LIST** -

| LABEL | PICTURE | DESCRIPTION | QTY |
|-------|---------|-------------|-----|
| A     |         | Chair       | 1   |
| В     |         | Leg         | 4   |

#### HARDWARE -

| LABEL | PICTURE | DESCRIPTION          | QTY |
|-------|---------|----------------------|-----|
| D     | 0       | Metal Gasket M6*18mm | 8   |
| E     | 0       | Spring Washer        | 8   |
| F     |         | Screw<br>M6*75mm     | 8   |
| G     |         | Wrench<br>M4         | 1   |

#### **BEFORE BEGINNING ASSEMBLY:**



Read instructions cover to cover



Have two adults on hand for assembly



Do NOT assemble on flooring or carpet. Assemble on a clean nonmarring surface (ex: packing foam)



Save all packaging until assembly is completed

### **ASSEMBLY STEPS**

## STEP 1



-