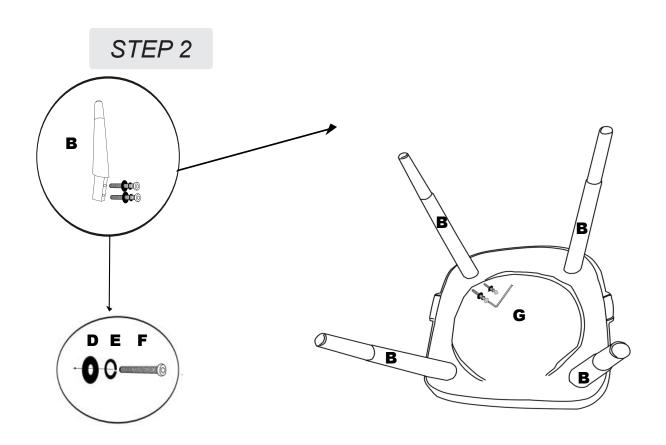

#### HARDWARE -

| LABEL | PICTURE | DESCRIPTION          | QTY |
|-------|---------|----------------------|-----|
| D     | 0       | Metal Gasket M6*18mm | 8   |
| E     | 0       | Spring Washer        | 8   |
| F     |         | Screw<br>M6*75mm     | 8   |
| G     |         | Wrench<br>M4         | 1   |