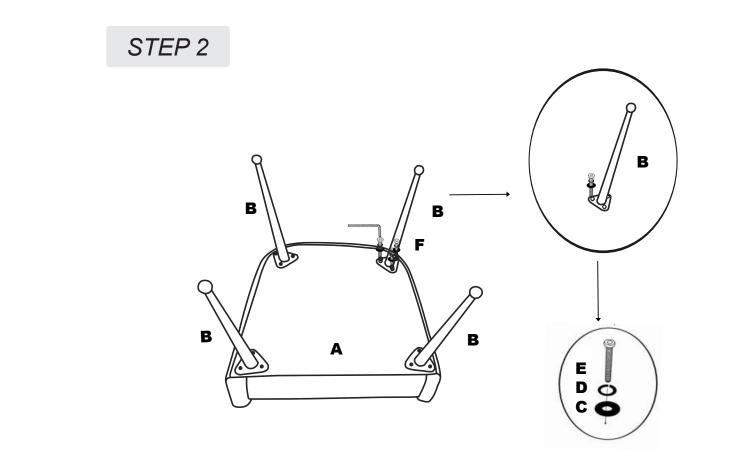

# **PARTS LIST**

| LABEL | PICTURE | DESCRIPTION | QTY |
|-------|---------|-------------|-----|
| Α     |         | Chair       | 1   |
| В     |         | Leg         | 4   |

### HARDWARE

| LABEL | PICTURE | DESCRIPTION   | QTY |
|-------|---------|---------------|-----|
| С     | 0       | Metal Gasket  | 12  |
| D     | 0       | Spring Washer | 12  |
| E     |         | Screw         | 12  |
| F     |         | Wrench        | 1   |