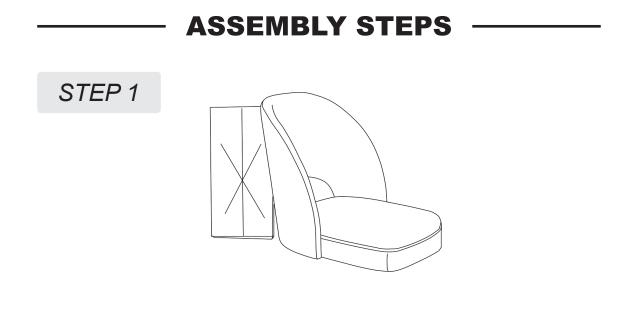

- > Position the product on its top of the seat as shown.
- > Open to take the four legs.