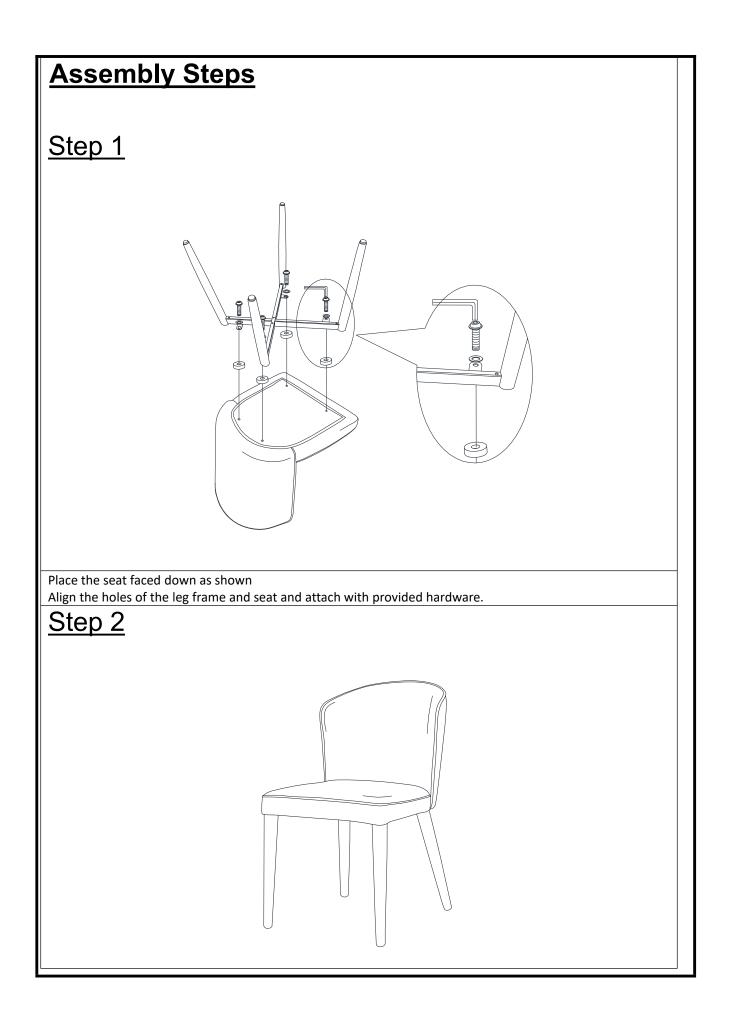

icture | Description | QTY |
| A          |         | Seat        | 1   |
| В          |         | Chair Leg   | 1   |
|            |         |             |     |
|            |         |             |     |
|            |         |             |     |

## <u>Hardware</u>

| Label | Picture | Description  | QTY |
|-------|---------|--------------|-----|
| F     |         | Bolt         | 4   |
| G     | 0       | Flat Washer  | 4   |
| Н     | 0       | Thick Washer | 4   |
| I     |         | Allen Key    | 1   |

## **Assembly Preparation**

## Before Beginning Assembly:



- Read instructions, cover to cover-
- Have 2 adults on hand for assembly-



Do not assemble on flooring or carpet-



- Assemble on a clean non-marring surface (packing foam)-
- Save all packaging until finished-