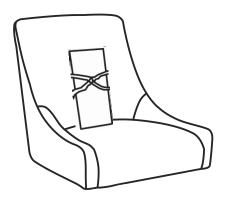

/TOV-D48

# BEATRIX

# **ASSEMBLY INSTRUCTIONS**



## **PARTS LIST**

| LABEL | PICTURE | DESCRIPTION | QTY |
|-------|---------|-------------|-----|
| A     |         | Chair       | 1   |
| В     |         | Leg         | 4   |

### **HARDWARE**

| LABEL | PICTURE | DESCRIPTION   | QTY |
|-------|---------|---------------|-----|
| С     | 0       | Metal Gasket  | 12  |
| D     | O       | Spring Washer | 12  |
| E     | (i)     | Screw         | 12  |
| F     |         | Wrench        | 1   |

#### **BEFORE BEGINNING ASSEMBLY:**



Read instructions cover to cover



Have two adults on hand for assembly



Do NOT assemble on flooring or carpet. Assemble on a clean nonmarring surface (ex: packing foam)



Save all packaging until assembly is completed

## **ASSEMBLY STEPS**

## STEP 1



- > Position the product on its top of the seat as shown.
- Open to take the four legs.

# STEP 2



## - CARE & MAINTENANCE —



Do not put hot items directy on furniture surface.



Do not clean furniture with harsh cleansers or polish.



Dust and pick up spills using a clean, non-colored, lint-free cloth.



Stains may be removed with mild soap solution and a damp cloth.



Do not place furniture under direct sunlight.



Do not place furniture near heating or colling vents.



Do not write on furniture without a padded barrier to protect the surface.



Do not place furniture outside, for indoor use only.