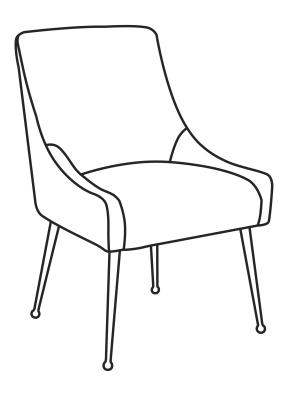

Beatrix Side Chair TOV-D46/TOV-D47/TOV-D48

## **PARTS LIST**

| LABEL | PICTURE | DESCRIPTION | QTY |
|-------|---------|-------------|-----|
| A     |         | Chair       | 1   |
| В     |         | Leg         | 4   |