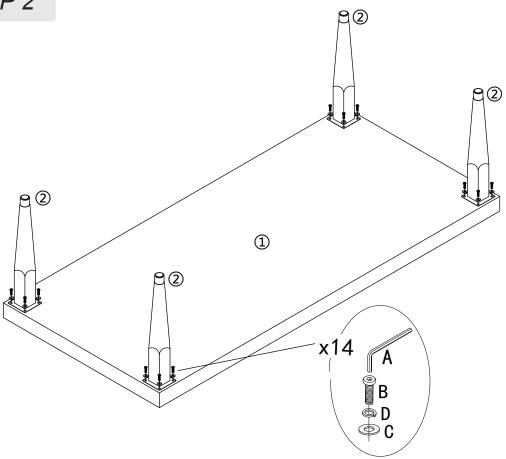

### **PARTS LIST**

| LABEL | PICTURE | DESCRIPTION | QTY |
|-------|---------|-------------|-----|
| 1)    |         | Tabletop    | 1   |
| 2     |         | Leg         | 4   |

#### **HARDWARE**

| LABEL | PICTURE | DESCRIPTION  | QTY |
|-------|---------|--------------|-----|
| А     |         | Allen Key M5 | 1   |
| В     |         | Bolt M8*40   | 16  |
| С     |         | Washer M8*22 | 16  |
| D     |         | Spring M8    | 16  |