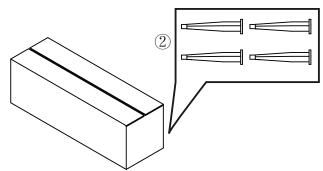

#### ASSEMBLY STEPS

- The four legs are in a separate box as shown.
- > Open to take the four legs.