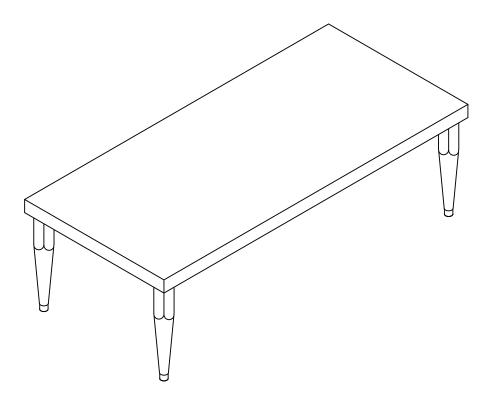

**Tabby Glossy Lacquer Dining Table TOV-D44205** 

## **TABBY**

# **ASSEMBLY INSTRUCTIONS**



### **PARTS LIST**

| LABEL | PICTURE | DESCRIPTION | QTY |
|-------|---------|-------------|-----|
| 1)    |         | Tabletop    | 1   |
| 2     |         | Leg         | 4   |

#### **HARDWARE**

| LABEL | PICTURE | DESCRIPTION  | QTY |
|-------|---------|--------------|-----|
| А     |         | Allen Key M5 | 1   |
| В     |         | Bolt M8*40   | 16  |
| С     |         | Washer M8*22 | 16  |
| D     |         | Spring M8    | 16  |

#### **BEFORE BEGINNING ASSEMBLY:**



Read instructions cover to cover



Have two adults on hand for assembly



Do NOT assemble on flooring or carpet. Assemble on a clean nonmarring surface (ex: packing foam)



Save all packaging until assembly is completed

#### ASSEMBLY STEPS



- The four legs are in a separate box as shown.
- > Open to take