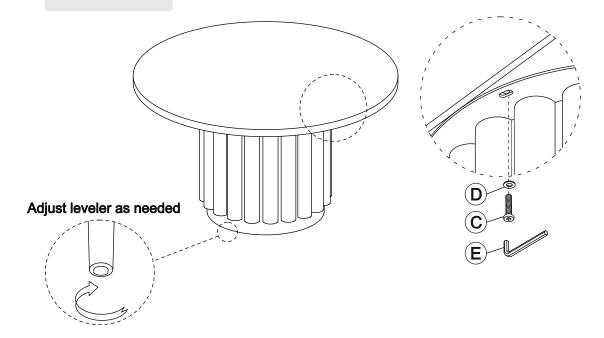

### **HARDWARE** -

| LABEL | PICTURE | DESCRIPTION          | QTY |
|-------|---------|----------------------|-----|
| С     | 3       | SCREW M8x25          | 4   |
| D     |         | WASHER<br>Ø19xØ8x2mm | 4   |
| E     |         | WRENCH M4x60         | 1   |

## STEP 2