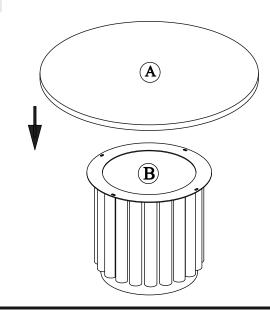

## **PARTS LIST -**

| LABEL | PICTURE | DESCRIPTION | QTY |
|-------|---------|-------------|-----|
| А     |         | TOP         | 1   |
| В     |         | LEG         | 1   |

## STEP 1