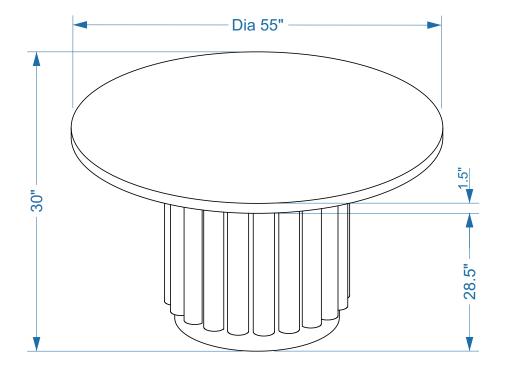

## **PARTS LIST -**

| LABEL | PICTURE | DESCRIPTION | QTY |
|-------|---------|-------------|-----|
| А     |         | TOP         | 1   |
| В     |         | LEG         | 1   |

### **HARDWARE** -

| LABEL | PICTURE | DESCRIPTION          | QTY |
|-------|---------|----------------------|-----|
| С     | 3       | SCREW M8x25          | 4   |
| D     |         | WASHER<br>Ø19xØ8x2mm | 4   |
| E     |         | WRENCH M4x60         | 1   |