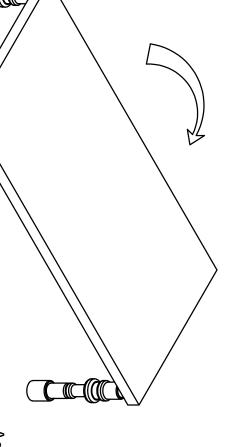

|         | Œ     |
|-------------|---------|-------|
| TOP         |         | Α     |
| DESCRIPTION | PICTURE | LABEL |

## - HARDWARE

| ш           | D                     | С            | LABEL       |
|-------------|-----------------------|--------------|-------------|
|             |                       |              | PICTURE     |
| SPANNER K17 | WASHER<br>Ø23xØ10x2mm | SCREW M10x60 | DESCRIPTION |
| <b>-</b>    | 8                     | œ            | QTY.        |

# **BEFORE BEGINNING ASSEMBLY:**



Read instructions cover to cover.



Have two adults on hand for assembly.



Do NOT assemble on flooring or carpet. Assemble on a clean non-marring surface (ex: packing foam).



Save all packaging until assembly is completed.

# **ASSEMBLY STEPS**

#### STEP 1



### STEP 2



Adjust leveler as needed



#### CARE & MAINTENANCE -



Do not put hot items directly on furniture surface.



Do not clean furniture with harsh cleansers or polish



Dust and wipe up spills using a clean, non-colored, lint-free cloth.



Stains may be removed with a mild soap solution and a damp cloth.



Do not place furniture under direct sunlight.



Do not place furniture near heating or cooling vents.



Do not write on furniture without a padded barrier to protect the surface.



Do not place furniture outside, for indoor use only.

"Need a part? Call TOV at 516-888-3355 or email <a href="mailto:service@tovfurniture.com">service@tovfurniture.com</a>"