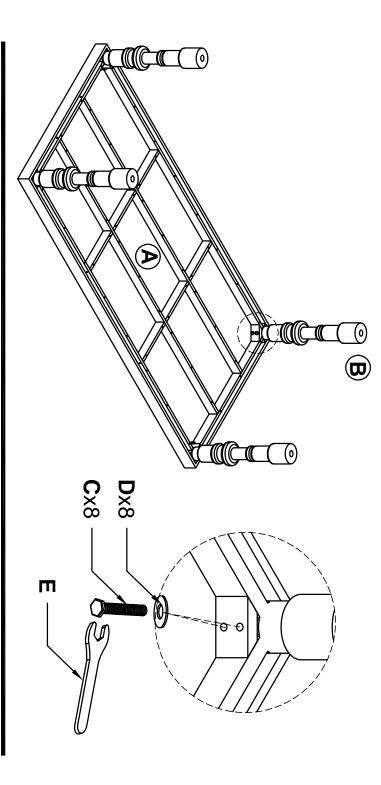

### PARTS LIST

| LEGS        |         | Œ     |
|-------------|---------|-------|
| TOP         |         | Α     |
| DESCRIPTION | PICTURE | LABEL |

## - HARDWARE

| ш           | D                     | С            | LABEL       |
|-------------|-----------------------|--------------|-------------|
|             |                       |              | PICTURE     |
| SPANNER K17 | WASHER<br>Ø23xØ10x2mm | SCREW M10x60 | DESCRIPTION |
| <b>-</b>    | 8                     | œ            | QTY.        |

#### STEP 1