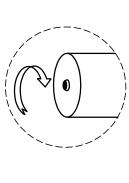

--------|---------|-------|
| TOP         |         | Α     |
| DESCRIPTION | PICTURE | LABEL |

## - HARDWARE

| ш           | D                     | С            | LABEL       |
|-------------|-----------------------|--------------|-------------|
|             |                       |              | PICTURE     |
| SPANNER K17 | WASHER<br>Ø23xØ10x2mm | SCREW M10x60 | DESCRIPTION |
| <b>-</b>    | 8                     | œ            | QTY.        |

# **BEFORE BEGINNING ASSEMBLY:**



Read instructions cover to cover.



Have two adults on hand for assembly.



Do NOT assemble on flooring or carpet. Assemble on a clean non-marring surface (ex: packing foam).



Save all packaging until assembly is completed.

# **ASSEMBLY STEPS**

#### STEP 1



### STEP 2



Adjust leveler as needed



#### CARE & MAINTENANCE -



Do not put hot items directly on furniture surface.



Do not clean furniture with harsh cleansers or polish



Dust and wipe up spills using a clean, non-colored, lint-free cloth.



Stains may be removed with a mild soap solution and a damp cloth.



Do not place furniture under direct sunlight.



Do not place furniture near heating or cooling vents.



Do not write on furniture without a padded barrier to protect the surface.



Do not place furniture outside, for indoor use only.

"Need a part? Call TOV at 516-888-3355 or email <a href="mailto:service@tovfurniture.com">service@tovfurniture.com</a>"