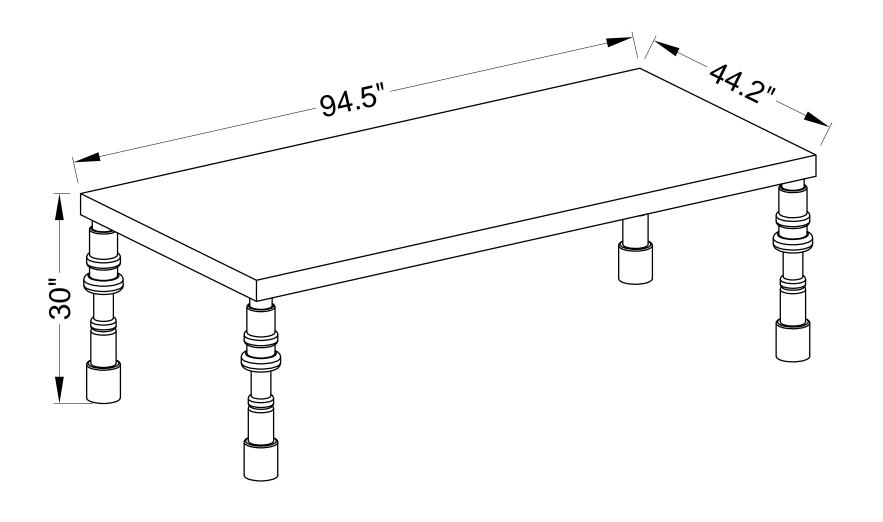

#### **SPINDLE DINING TABLE**



### SPINDLE ASSEMBLY INSTRUCTION



### PARTS LIST

| LEGS        |         | Œ     |
|-------------|---------|-------|
| TOP         |         | Α     |
| DESCRIPTION | PICTURE | LABEL |

## - HARDWARE

| ш           | D                     | С            | LABEL       |
|-------------|-----------------------|--------------|-------------|
|             |                       |              | PICTURE     |
| SPANNER K17 | WASHER<br>Ø23xØ10x2mm | SCREW M10x60 | DESCRIPTION |
| <b>-</b>    | 8                     | œ            | QTY.        |

# **BEFORE BEGINNING ASSEMBLY:**



Read instructions cover to cover.



Have two adults on hand for assembly.



Do NOT assemble on flooring or carpet. Assemble on a clean non-marring surface (ex: packing foam).



Save all packaging until assembly is completed.

# **ASSEMBLY STEPS*