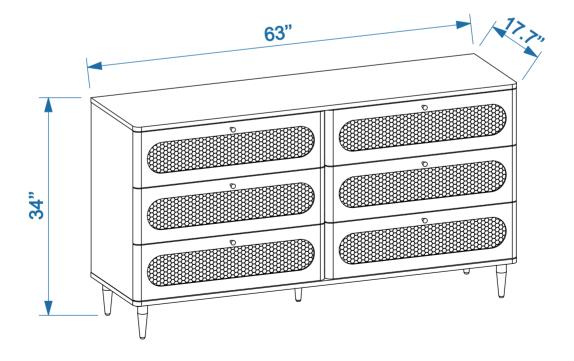

# CARMEN ASSEMBLY INSTRUCTIONS



# PARTS LIST -

| LABEL | PICTURE | DESCRIPTION | QTY |
|-------|---------|-------------|-----|
| А     |         | CHEST       | 1   |
| В     |         | LEGS        | 4   |
| С     | •       | MIDDLE LEG  | 1   |

### **HARDWARE**

| LABEL | PICTURE | DESCRIPTION          | QTY |
|-------|---------|----------------------|-----|
| D     |         | WRENCH M4x60         | 1   |
| E     |         | SCREW M6x20          | 16  |
| F     |         | WASHER<br>Ø16xØ6x1mm | 16  |

#### **BEFORE BEGINNING ASSEMBLY:**



Read instructions cover to cover



Have two adults on hand for assembly



Do NOT assemble on flooring or carpet. Assemble on a clean nonmarring surface (ex: packing foam)



Save all packaging until assembly is completed

# **ASSEMBLY STEPS**

# STEP 1



# STEP 2



# **CARE