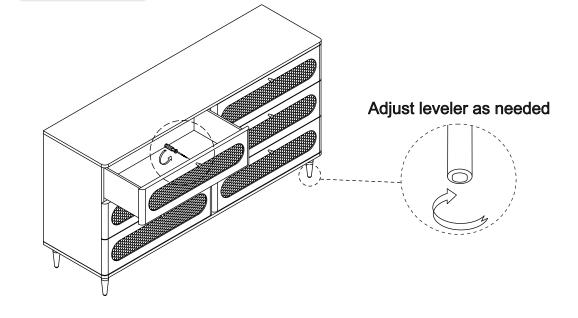

RUCTIONS



# PARTS LIST -

| LABEL | PICTURE | DESCRIPTION | QTY |
|-------|---------|-------------|-----|
| А     |         | CHEST       | 1   |
| В     |         | LEGS        | 4   |
| С     | •       | MIDDLE LEG  | 1   |

### **HARDWARE**

| LABEL | PICTURE | DESCRIPTION          | QTY |
|-------|---------|----------------------|-----|
| D     |         | WRENCH M4x60         | 1   |
| E     |         | SCREW M6x20          | 16  |
| F     |         | WASHER<br>Ø16xØ6x1mm | 16  |

#### **BEFORE BEGINNING ASSEMBLY:**



Read instructions cover to cover



Have two adults on hand for assembly



Do NOT assemble on flooring or carpet. Assemble on a clean nonmarring surface (ex: packing foam)



Save all packaging until assembly is completed

# **ASSEMBLY STEPS**

# STEP 1



# STEP 2



# **CARE & MAINTENANCE**



Do not put hot items directly on furniture surface.



Do not clean furniture with harsh cleansers or polish



Dust and wipe up spills using a clean, non-colored, lint-free cloth.



Stains may be removed with a mild soap solution and a damp cloth.



Do not place furniture under direct sunlight.



Do not place furniture near heating or cooling vents.



Do not write on furniture without a padded barrier to protect the surface.



Do not place furniture outside, for indoor use only.

"Need a part? Call TOV at 516-888-3355 or email service@tovfurniture.com"