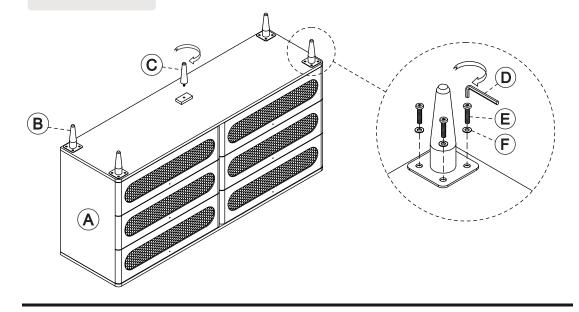

# PARTS LIST -

| LABEL | PICTURE | DESCRIPTION | QTY |
|-------|---------|-------------|-----|
| А     |         | CHEST       | 1   |
| В     |         | LEGS        | 4   |
| С     | •       | MIDDLE LEG  | 1   |

### **HARDWARE**

| LABEL | PICTURE | DESCRIPTION          | QTY |
|-------|---------|----------------------|-----|
| D     |         | WRENCH M4x60         | 1   |
| E     |         | SCREW M6x20          | 16  |
| F     |         | WASHER<br>Ø16xØ6x1mm | 16  |

# STEP 1