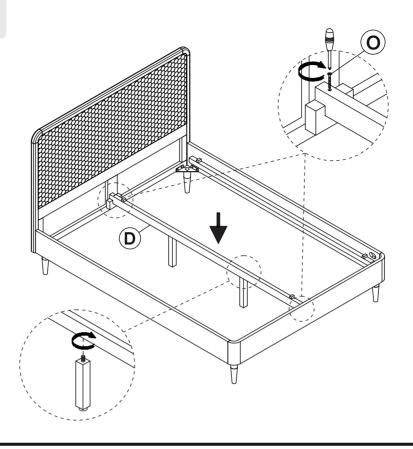

---|
| Н     |                  | WRENCH M5x60         | 1   |
| I     |                  | WRENCH M4x60         | 1   |
| J     | <b>9</b> mm      | SCREW M6x10          | 4   |
| К     |                  | WASHER               | 4   |
| L     |                  | SCREW M8x70          | 4   |
| М     |                  | SCREW M8x20          | 16  |
| N     | 0                | WASHER<br>Ø19xØ8x2mm | 16  |
| 0     | <b>C</b> imining | SCREW M4x30          | 14  |

#### **BEFORE BEGINNING ASSEMBLY:**



Read instructions cover to cover

Have two adults on hand for assembly

Do NOT assemble on flooring or carpet. Assemble on a clean nonmarring surface (ex: packing foam)

Save all packaging until assembly is completed

### **ASSEMBLY STEPS**



#### STEP 2



# **ASSEMBLY STEPS**

# STEP 3



## COMPLETE



#### **CARE & MAINTENANCE**



Do not put hot items directly on furniture surface.



Do not clean furniture with harsh cleansers or polish



Dust and wipe up spills using a clean, non-colored, lint-free cloth.



Stains may be removed with a mild soap solution and a damp cloth.



Do not place furniture under direct sunlight.



Do not place furniture near heating or cooling vents.



Do not write on furniture without a padded barrier to protect the surface.



Do not place furniture outside, for indoor use only.

"Need a part? Call TOV at 516-888-3355 or email <a href="mailto:service@tovfurniture.com">service@tovfurniture.com</a>"