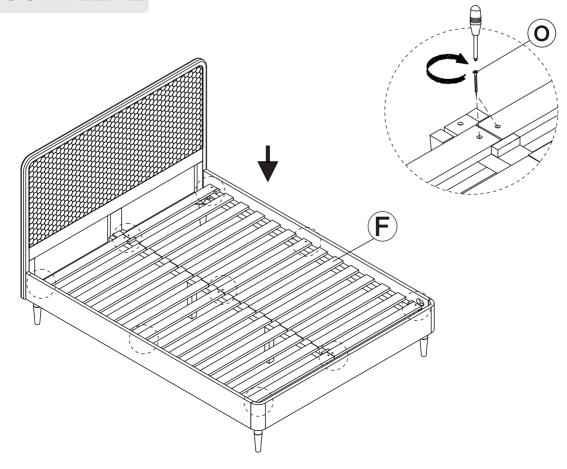

| WRENCH M5x60         | 1   |
| I     |                  | WRENCH M4x60         | 1   |
| J     | <b>9</b> mm      | SCREW M6x10          | 4   |
| К     |                  | WASHER               | 4   |
| L     |                  | SCREW M8x70          | 4   |
| М     |                  | SCREW M8x20          | 16  |
| N     | 0                | WASHER<br>Ø19xØ8x2mm | 16  |
| 0     | <b>C</b> imining | SCREW M4x30          | 14  |

#### **BEFORE BEGINNING ASSEMBLY:**



Read instructions cover to cover

Have two adults on hand for assembly

Do NOT assemble on flooring or carpet. Assemble on a clean nonmarring surface (ex: packing foam)

Save all packaging until assembly is completed

### **ASSEMBLY STEPS**



#### STEP 2



# **ASSEMBLY STEPS**

# STEP 3



## COMPLETE



#### **CARE & MAINTENANCE**



Do not put hot items directly on furniture surface.



Do not clean furniture with harsh cleansers or polish



Dust and wipe up spills using a clean, non-colored, lint-free cloth.



Stains may be removed with a mild soap solution and a damp cloth.



Do not place furniture under direct sunlight.



Do not place furniture near heating or cooling vents.



Do not write on furniture without a padded barrier to protect the surface.



Do not place furniture outside, for indoor use only.

"Need a part? Call TOV at 516-888-3355 or email <a href="mailto:service@tovfurniture.com">service@tovfurniture.com</a>"