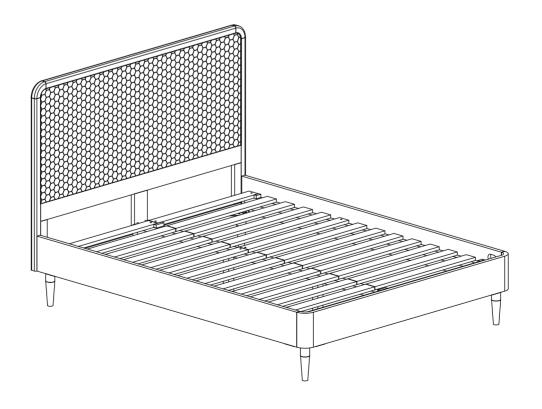

# CARMEN ASSEMBLY INSTRUCTIONS



#### ---- PARTS LIST ·

| LABEL | PICTURE | DESCRIPTION                 | QTY |
|-------|---------|-----------------------------|-----|
| А     |         | HEADBOARD                   | 1   |
| В     |         | FOOTBOARD                   | 1   |
| С     |         | SIDERAIL<br>LEFT AND RIGHT  | 2   |
| D     |         | MIDDLE RAIL                 | 1   |
| E     |         | CENTER LEGS                 | 2   |
| F     |         | SLAT FRAME<br>(14 wood bar) | 2   |
| G     |         | LEGS                        | 4   |

#### - HARDWARE -

| LABEL | PICTURE          | DESCRIPTION          | QTY |
|-------|------------------|----------------------|-----|
| Н     |                  | WRENCH M5x60         | 1   |
| I     |                  | WRENCH M4x60         | 1   |
| J     | <b>9</b>