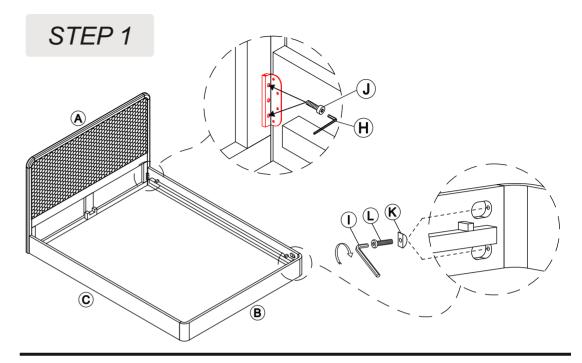

----|------------------|----------------------|-----|
| Н     |                  | WRENCH M5x60         | 1   |
| I     |                  | WRENCH M4x60         | 1   |
| J     | <b>9</b> mm      | SCREW M6x10          | 4   |
| К     |                  | WASHER               | 4   |
| L     |                  | SCREW M8x70          | 4   |
| М     |                  | SCREW M8x20          | 16  |
| N     | 0                | WASHER<br>Ø19xØ8x2mm | 16  |
| 0     | <b>C</b> imining | SCREW M4x30          | 14  |

#### **BEFORE BEGINNING ASSEMBLY:**



Read instructions cover to cover

Have two adults on hand for assembly

Do NOT assemble on flooring or carpet. Assemble on a clean nonmarring surface (ex: packing foam)

Save all packaging until assembly is completed

### **ASSEMBLY STEPS**



#### STEP 2



# **ASSEMBLY STEPS**

# STEP 3



## COMPLETE



#### **CARE & MAINTENANCE**



Do not put hot items directly on furniture surface.



Do not clean furniture with harsh cleansers or polish



Dust and wipe up spills using a clean, non-colored, lint-free cloth.



Stains may be removed with a mild soap solution and a damp cloth.



Do not place furniture under direct sunlight.



Do not place furniture near heating or cooling vents.



Do not write on furniture without a padded barrier to protect the surface.



Do not place furniture outside, for indoor use only.

"Need a part? Call TOV at 516-888-3355 or email <a href="mailto:service@tovfurniture.com">service@tovfurniture.com</a>"