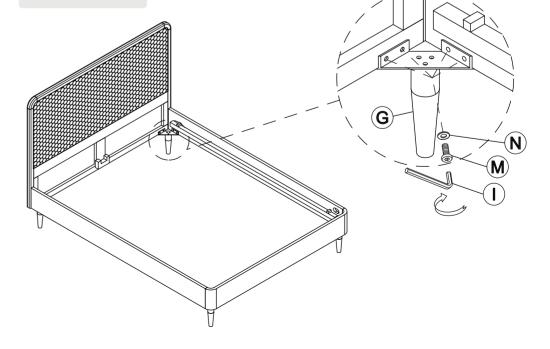

--------|----------------------|-----|
| Н     |                  | WRENCH M5x60         | 1   |
| I     |                  | WRENCH M4x60         | 1   |
| J     | <b>9</b> mm      | SCREW M6x10          | 4   |
| К     |                  | WASHER               | 4   |
| L     |                  | SCREW M8x70          | 4   |
| М     |                  | SCREW M8x20          | 16  |
| N     | 0                | WASHER<br>Ø19xØ8x2mm | 16  |
| 0     | <b>C</b> imining | SCREW M4x30          | 14  |

#### **BEFORE BEGINNING ASSEMBLY:**



Read instructions cover to cover

Have two adults on hand for assembly

Do NOT assemble on flooring or carpet. Assemble on a clean nonmarring surface (ex: packing foam)

Save all packaging until assembly is completed

### **ASSEMBLY STEPS**



#### STEP 2



# **ASSEMBLY STEPS**

# STEP 3



## COMPLETE



#### **CARE & MAINTENANCE**



Do not put hot items directly on furniture surface.



Do not clean furniture with harsh cleansers or polish



Dust and wipe up spills using a clean, non-colored, lint-free cloth.



Stains may be removed with a mild soap solution and a damp cloth.



Do not place furniture under direct sunlight.



Do not place furniture near heating or cooling vents.



Do not write on furniture without a padded barrier to protect the surface.



Do not place furniture outside, for indoor use only.

"Need a part? Call TOV at 516-888-3355 or email <a href="mailto:service@tovfurniture.com">service@tovfurniture.com</a>"