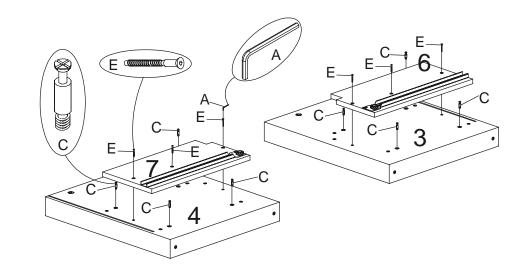

PLEASE NOTE: Check that you have received all components and hardware before assembling. If you are missing any parts, contact your retailer.

9

2

16

10

3

J (4 pcs) M20x1mm

During assembly, hand tighten screws only. When the screws are in place, tighten completely.

PLEASE NOTE: Check that you have received all components and hardware before assembling. If you are missing any parts, contact your retailer.

2

PLEASE NOTE: Check that you have received all components and hardware before assembling. If you are missing any parts, contact your retailer.