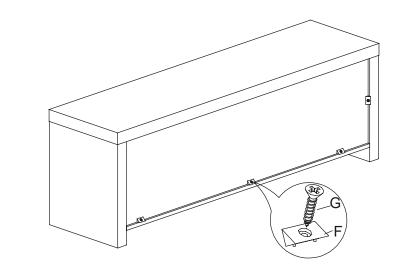

PLEASE NOTE: Check that you have received all components and hardware before assembling. If you are missing any parts, contact your retailer.

9

2

16

10

3

J (4 pcs) M20x1mm

During assembly, hand tighten screws only. When the screws are in place, tighten completely.