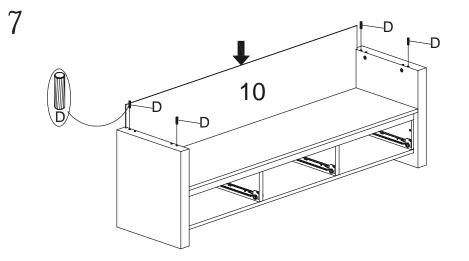

PLEASE NOTE: Check that you have received all components and hardware before assembling. If you are missing any parts, contact your retailer.

9

2

16

10

3

J (4 pcs) M20x1mm

During assembly, hand tighten screws only. When the screws are in place, tighten completely.