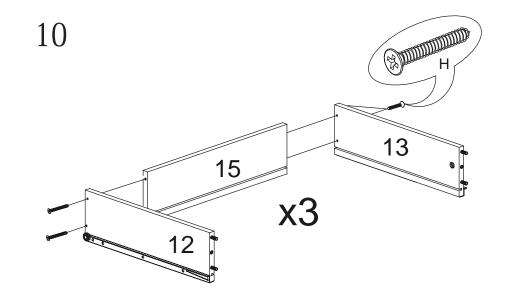

place, tighten completely.

14

15

13

11

12

11

15

11

PLEASE NOTE: Check that you have received all components and hardware before assembling. If you are missing any parts, contact your retailer.



2



PLEASE NOTE: Check that you have received all components and hardware before assembling. If you are missing any parts, contact your retailer.





PLEASE NOTE: Check that you have received all components and hardware before assembling. If you are missing any parts, contact your retailer.





PLEASE NOTE: Check that you have received all components and hardware before assembling. If you are missing any parts, contact your retailer.





9

PLEASE NOTE: Check that you have received all components and hardware before assembling. If you are missing any parts, contact your retailer.





PLEASE NOTE: Check that you have received all components and hardware before assembling. If you are missing any parts, contact your retailer.



12