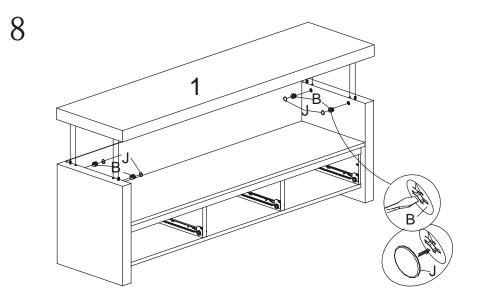

PLEASE NOTE: Check that you have received all components and hardware before assembling. If you are missing any parts, contact your retailer.

9

2

16

10

3

J (4 pcs) M20x1mm

During assembly, hand tighten screws only. When the screws are in place, tighten completely.