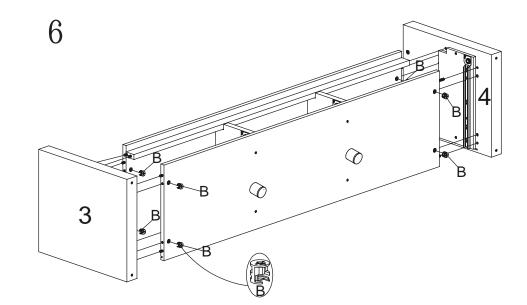

PLEASE NOTE: Check that you have received all components and hardware before assembling. If you are missing any parts, contact your retailer.

9

2

16

10

3

J (4 pcs) M20x1mm

During assembly, hand tighten screws only. When the screws are in place, tighten completely.