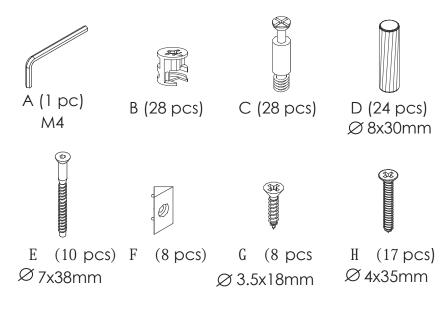

PLEASE NOTE: Check that you have received all components and hardware before assembling. If you are missing any parts, contact your retailer.

9

2

16

10

3

J (4 pcs) M20x1mm

During assembly, hand tighten screws only. When the screws are in place, tighten completely.