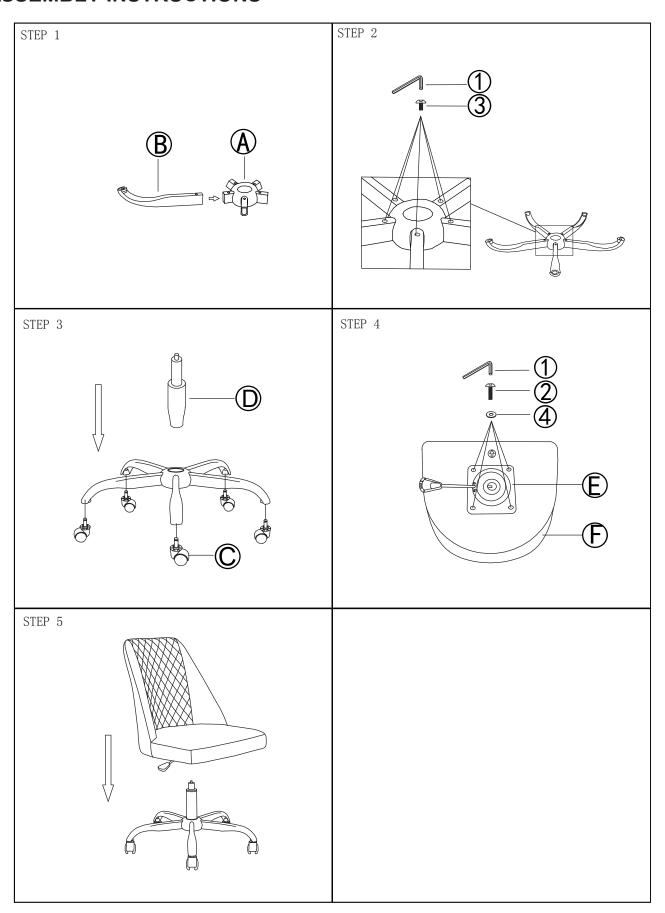

BASE            |  | 1PC  | 1 | ALLEN<br>WRENCH<br>(M6)             |          | 1PC  |
| В                    | LEG             |  | 5PCS | 2 | BOLT<br>(M6 x 20mm)                 |          | 4PCS |
| С                    | CASTER          |  | 5PCS | 3 | BOLT<br>(M6 x 10mm)                 |          | 5PCS |
| D                    | GAS CYLINDER    |  | 1PC  | 4 | WASHER<br>( $\phi$ 6 x $\phi$ 18mm) | <b>©</b> | 4PCS |
| E                    | ADJUSTING PLATE |  | 1PC  |   |                                     |          |      |
| F                    | SEAT AND BACK   |  | 1PC  |   |                                     |          |      |
|                      |                 |  |      |   |                                     |          |      |



### **ASSEMBLY INSTRUCTIONS**





### **ASSEMBLY INSTRUCTIONS**