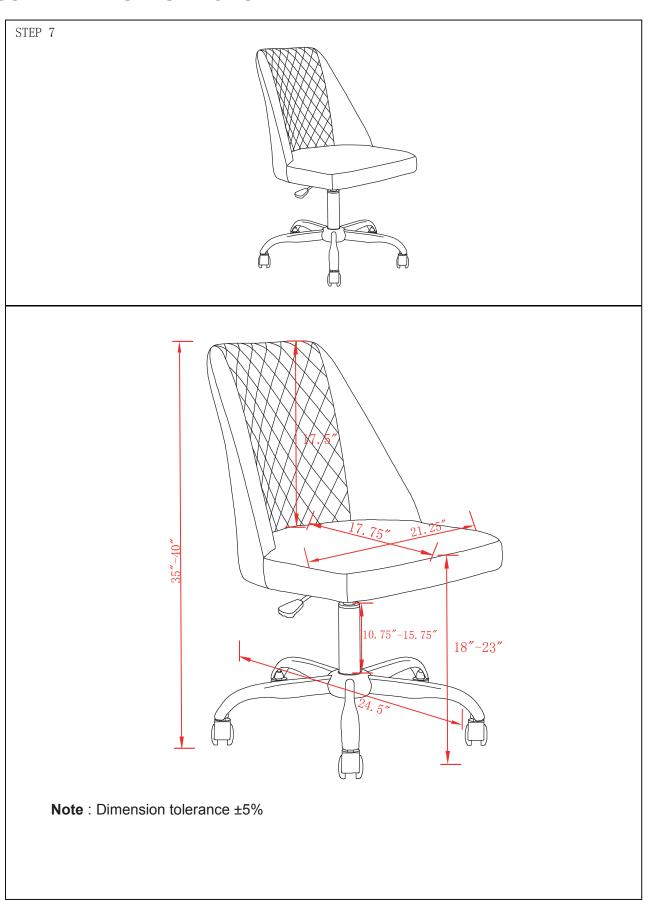

EN<br>WRENCH<br>(M6)             |          | 1PC  |
| В                    | LEG             |  | 5PCS | 2 | BOLT<br>(M6 x 20mm)                 |          | 4PCS |
| С                    | CASTER          |  | 5PCS | 3 | BOLT<br>(M6 x 10mm)                 |          | 5PCS |
| D                    | GAS CYLINDER    |  | 1PC  | 4 | WASHER<br>( $\phi$ 6 x $\phi$ 18mm) | <b>©</b> | 4PCS |
| E                    | ADJUSTING PLATE |  | 1PC  |   |                                     |          |      |
| F                    | SEAT AND BACK   |  | 1PC  |   |                                     |          |      |
|                      |                 |  |      |   |                                     |          |      |



### **ASSEMBLY INSTRUCTIONS**





### **ASSEMBLY INSTRUCTIONS**