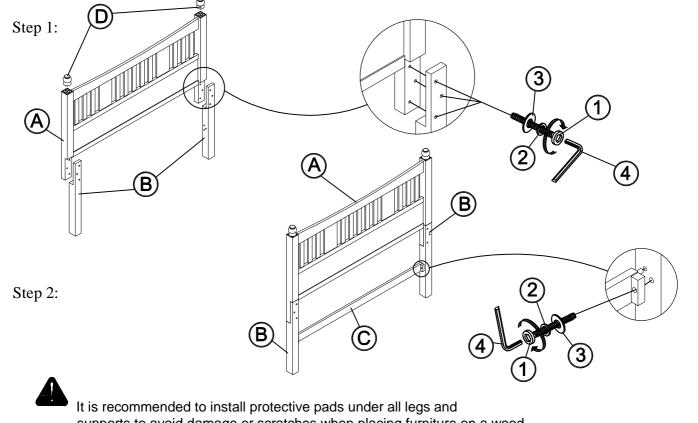

TOOLS REQUIRED (NOT PROVIDED)

PHILLIPS SCREWDRIVER

| HARDWARE LIST PART LIST |                      |        |            |      |     |                           |                |      |
|-------------------------|----------------------|--------|------------|------|-----|---------------------------|----------------|------|
| NO.                     | Description          | Sketch | Size       | Q'ty | NO. | Description               | Sketch         | Q'ty |
| HARDWARE (PACK IN - 1)  |                      |        |            |      | A   | HEADBOARD                 | III. III. III. | 1PC  |
| 1                       | BOLT                 |        | 5/16"*44mm | 8PCS |     |                           |                |      |
| 2                       | SPRING WASHER        | 0      | 5/16"      | 8PCS | В   | HEADBOARD LEG (LSF & RSF) |                | 2PCS |
| 3                       | FLAT WASHER          | 0      | 5/16"*19mm | 8PCS | с   | HEADBOARD BOTTOM RAIL     |                | 1PC  |
| 4                       | ALLEN KEY            |        | 4mm        | 1PC  | D   | FINIALS                   | 9              | 4PCS |
| HARDWARE (PACK IN - 3)  |                      |        |            |      |     |                           |                |      |
| 5                       | SCREW                | <      | Ø8*32mm    | 8PCS | E   | FOOTBOARD                 | <b>ATTENNE</b> | 1PC  |
| 6                       | THREADED BOLT        |        | 5/16"*88mm | 8PCS | F   | BUN FOOT                  | ٢              | 2PCS |
| 7                       | HEX NUT              | Í      | 5/16"      | 8PCS | G   | SIDE RAIL                 |                | 2PCS |
| 8                       | U-SQUARE FLAT WASHER | Ø      | 5/16"      | 8PCS | н   | SLAT                      |                | 4PCS |
| 9                       | SPRING WASHER        | 0      | 5/16"      | 8PCS | I   | SUPPORT LEG               |                | 4PCS |
| 10                      | WRENCH               | $\sum$ | 90*12mm    | 1PC  |     |                           |                |      |
|                         |                      |        |            |      |     |                           |                |      |

supports to avoid damage or scratches when placing furniture on a wood floor or other hard surface, and to limit indentation and prevent discoloration if placing on carpet.