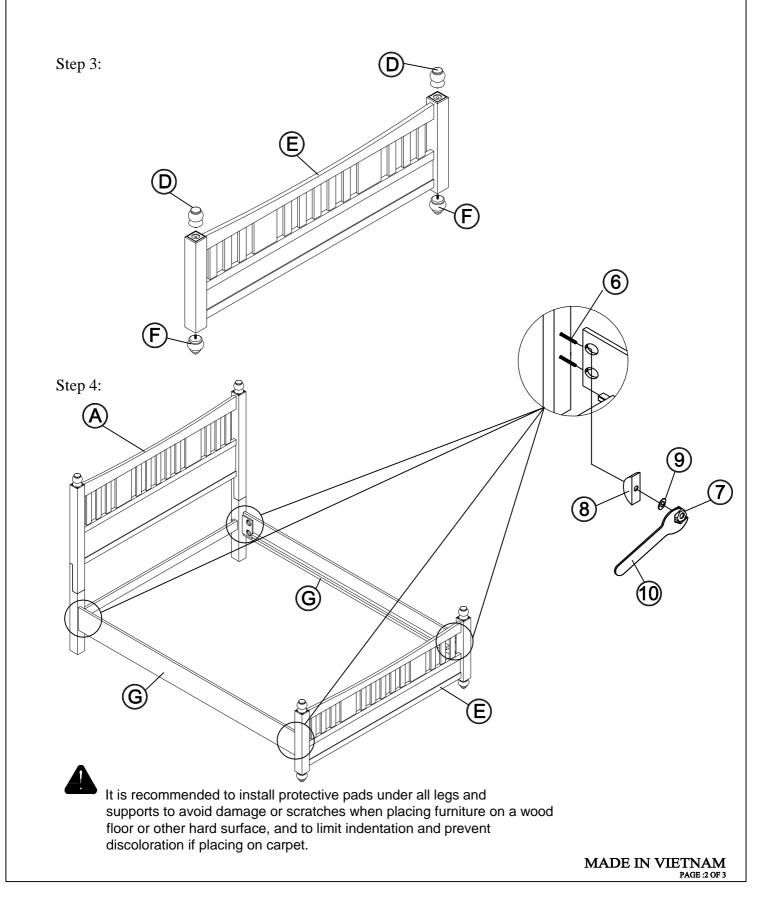

TOOLS REQUIRED (NOT PROVIDED)

PHILLIPS SCREWDRIVER

| HARDWARE LIST PART LIST |                      |        |            |      |     |                           |                |      |
|-------------------------|----------------------|--------|------------|------|-----|---------------------------|----------------|------|
| NO.                     | Description          | Sketch | Size       | Q'ty | NO. | Description               | Sketch         | Q'ty |
| HARDWARE (PACK IN - 1)  |                      |        |            |      | A   | HEADBOARD                 | III. III. III. | 1PC  |
| 1                       | BOLT                 |        | 5/16"*44mm | 8PCS |     |                           |                |      |
| 2                       | SPRING WASHER        | 0      | 5/16"      | 8PCS | В   | HEADBOARD LEG (LSF & RSF) |                | 2PCS |
| 3                       | FLAT WASHER          | 0      | 5/16"*19mm | 8PCS | с   | HEADBOARD BOTTOM RAIL     |                | 1PC  |
| 4                       | ALLEN KEY            |        | 4mm        | 1PC  | D   | FINIALS                   | 9              | 4PCS |
| HARDWARE (PACK IN - 3)  |                      |        |            |      |     |                           |                |      |
| 5                       | SCREW                | <      | Ø8*32mm    | 8PCS | E   | FOOTBOARD                 | <b>ATTENNE</b> | 1PC  |
| 6                       | THREADED BOLT        |        | 5/16"*88mm | 8PCS | F   | BUN FOOT                  | ٢              | 2PCS |
| 7                       | HEX NUT              | Í      | 5/16"      | 8PCS | G   | SIDE RAIL                 |                | 2PCS |
| 8                       | U-SQUARE FLAT WASHER | Ø      | 5/16"      | 8PCS | н   | SLAT                      |                | 4PCS |
| 9                       | SPRING WASHER        | 0      | 5/16"      | 8PCS | I   | SUPPORT LEG               |                | 4PCS |
| 10                      | WRENCH               | $\sum$ | 90*12mm    | 1PC  |     |                           |                |      |
|                         |                      |        |            |      |     |                           |                |      |

supports to avoid damage or scratches when placing furniture on a wood floor or other hard surface, and to limit indentation and prevent discoloration if placing on carpet.