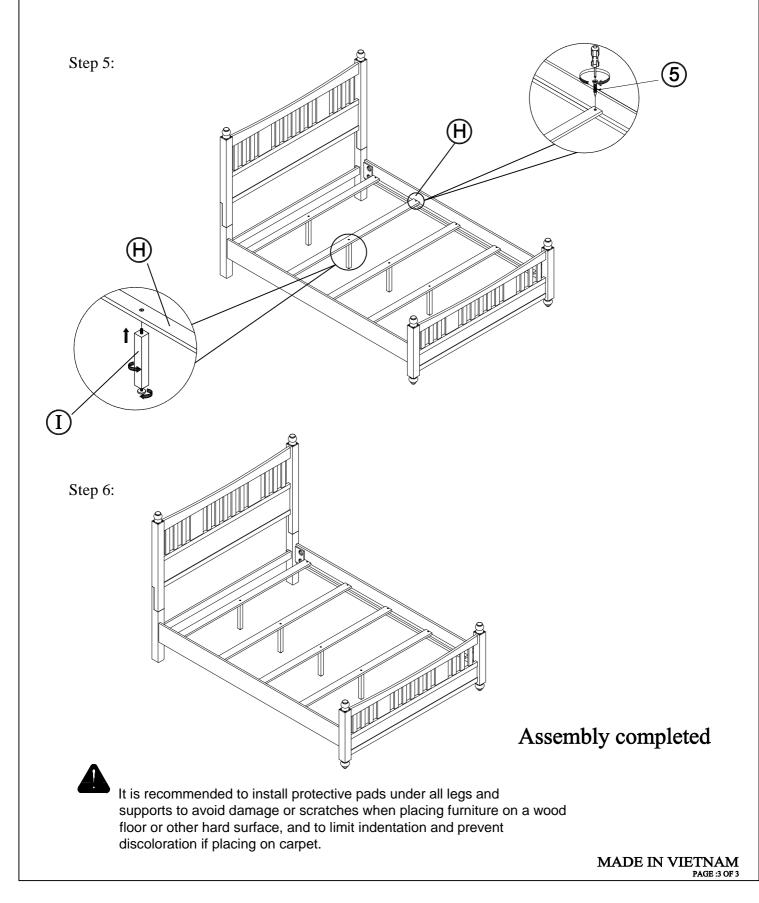

TOOLS REQUIRED (NOT PROVIDED)

PHILLIPS SCREWDRIVER

| HARDWARE LIST PART LIST |                      |        |            |      |     |                           |                |      |
|-------------------------|----------------------|--------|------------|------|-----|---------------------------|----------------|------|
| NO.                     | Description          | Sketch | Size       | Q'ty | NO. | Description               | Sketch         | Q'ty |
| HARDWARE (PACK IN - 1)  |                      |        |            |      | A   | HEADBOARD                 | III. III. III. | 1PC  |
| 1                       | BOLT                 |        | 5/16"*44mm | 8PCS |     |                           |                |      |
| 2                       | SPRING WASHER        | 0      | 5/16"      | 8PCS | В   | HEADBOARD LEG (LSF & RSF) |                | 2PCS |
| 3                       | FLAT WASHER          | 0      | 5/16"*19mm | 8PCS | с   | HEADBOARD BOTTOM RAIL     |                | 1PC  |
| 4                       | ALLEN KEY            |        | 4mm        | 1PC  | D   | FINIALS                   | 9              | 4PCS |
| HARDWARE (PACK IN - 3)  |                      |        |            |      |     |                           |                |      |
| 5                       | SCREW                | <      | Ø8*32mm    | 8PCS | E   | FOOTBOARD                 | <b>ATTENNE</b> | 1PC  |
| 6                       | THREADED BOLT        |        | 5/16"*88mm | 8PCS | F   | BUN FOOT                  | ٢              | 2PCS |
| 7                       | HEX NUT              | Í      | 5/16"      | 8PCS | G   | SIDE RAIL                 |                | 2PCS |
| 8                       | U-SQUARE FLAT WASHER | Ø      | 5/16"      | 8PCS | н   | SLAT                      |                | 4PCS |
| 9                       | SPRING WASHER        | 0      | 5/16"      | 8PCS | I   | SUPPORT LEG               |                | 4PCS |
| 10                      | WRENCH               | $\sum$ | 90*12mm    | 1PC  |     |                           |                |      |
|                         |                      |        |            |      |     |                           |                |      |

supports to avoid damage or scratches when placing furniture on a wood floor or other hard surface, and to limit indentation and prevent discoloration if placing on carpet.