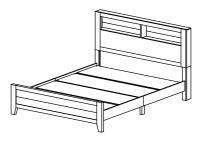

--------------------------------------------|-----|
| 1    |             | ALLEN WRENCH<br>(M4)                                | 1   |
| 2    |             | WOOD DOWEL<br>(M8 x 30mm)                           | 12  |
| 3    | 030         | CONNECTION BOLT<br>(M6 x 80mm)<br>(FOR HB LEG)      | 2   |
| 4    | 930         | CONNECTION BOLT<br>(M6 x 45mm)<br>(FOR HB LEG)      | 8   |
| 5    | 9 <b>99</b> | CONNECTION BOLT<br>(M6 x 35mm)<br>(FOR SR)          | 8   |
| 6    | 9 <b>39</b> | CONNECTION BOLT<br>(M6 x 25mm)<br>(FOR HB LEG & SR) | 8   |
| 7    | Quino       | ROUND HEAD SCREW<br>(M4 x 20mm)                     | 16  |
| 8    | (Junuan)    | FLAT HEAD SCREW<br>(#8 x 1 1/8")                    | 8   |
| 9    |             | SCREW DRIVER(*)                                     | 1   |



COMPLETED QUEEN BED ASSEMBLY

The manufacturer does not provide item 9.



#### THE HARDWARE IS LOCATED IN THE HARDWARE BAG

NOTE : MUST TIGHTEN SCREWS PERIODICALLY. WITH USE SCREW MAY BECOME LOOSE. CHECK TIGHTNESS OF ALL SCREWS EVERY 6-8 WEEKS.

## **CLEANING INSTRUCTION**

# ASSEMBLY INSTRUCTIONS

ITEM NO: B8170 - Q - BED QUEEN HEADBOARD / FOOTBOARD / SIDE RAIL



#### THE HARDWARE IS LOCATED IN THE HARDWARE BAG

NOTE : MUST TIGHTEN SCREWS PERIODICALLY. WITH USE SCREW MAY BECOME LOOSE. CHECK TIGHTNESS OF ALL SCREWS EVERY 6-8 WEEKS.

## **CLEANING INSTRUCTION**

After assembly, clean & polish the completed parts if necessary with soft cloth and industrial recognized furniture polish

MADE IN MALAYSIA

# ASSEMBLY INSTRUCTIONS

ITEM NO: B8170 - Q - BED QUEEN HEADBOARD / FOOTBOARD / SIDE R