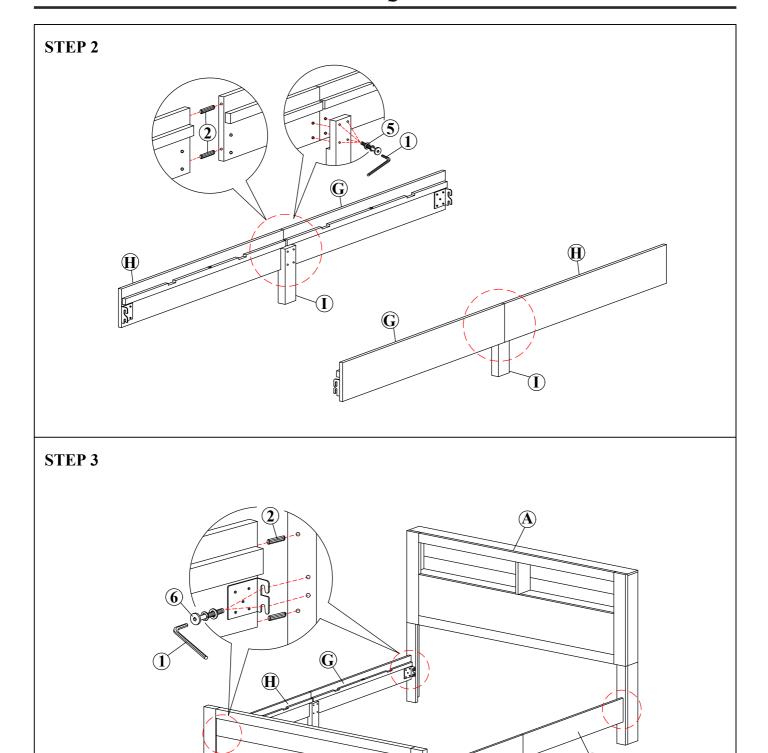

#### THE HARDWARE IS LOCATED IN THE HARDWARE BAG

NOTE : MUST TIGHTEN SCREWS PERIODICALLY. WITH USE SCREW MAY BECOME LOOSE. CHECK TIGHTNESS OF ALL SCREWS EVERY 6-8 WEEKS.