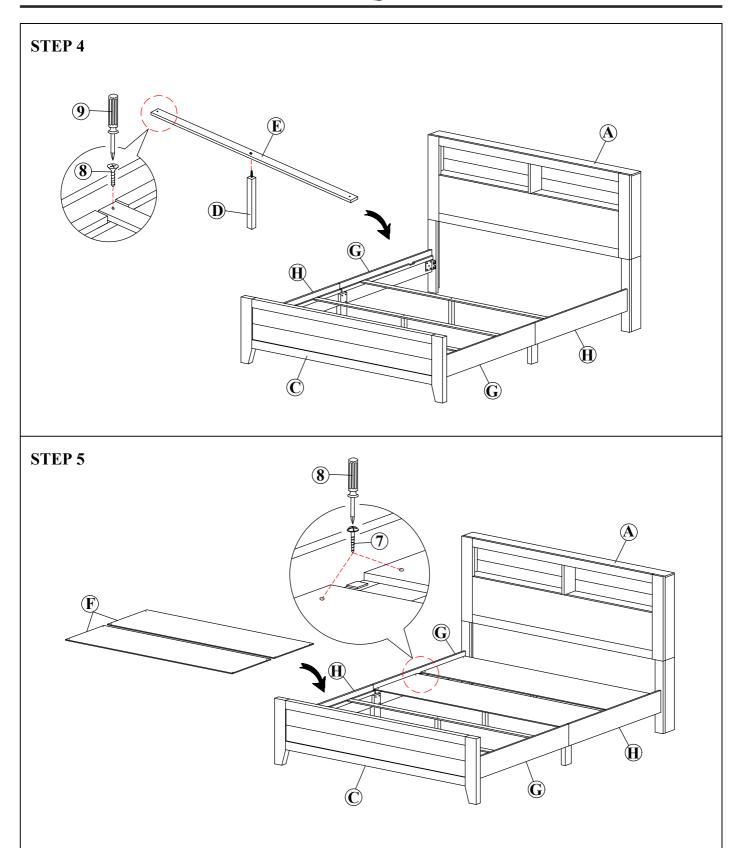

#### THE HARDWARE IS LOCATED IN THE HARDWARE BAG

NOTE: MUST TIGHTEN SCREWS PERIODICALLY. WITH USE SCREW MAY BECOME LOOSE. CHECK TIGHTNESS OF ALL SCREWS EVERY 6-8 WEEKS.