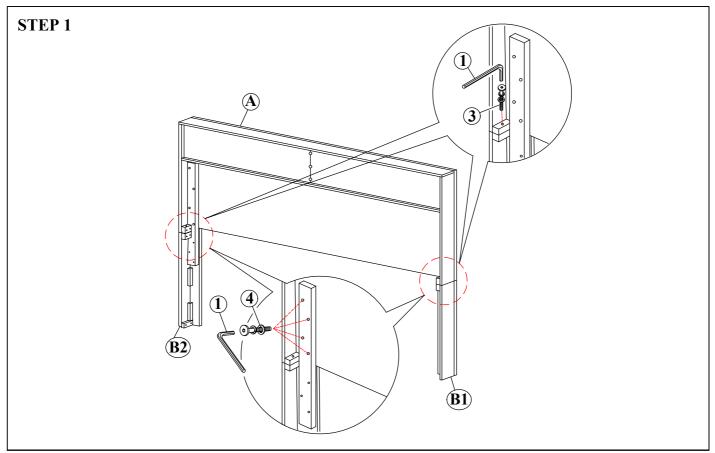

#### THE HARDWARE IS LOCATED IN THE HARDWARE BAG

NOTE : MUST TIGHTEN SCREWS PERIODICALLY. WITH USE SCREW MAY BECOME LOOSE. CHECK TIGHTNESS OF ALL SCREWS EVERY 6-8 WEEKS.