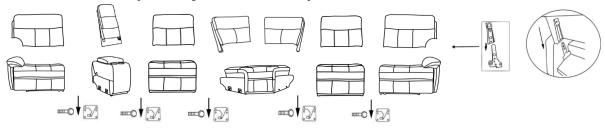

Step 1: Remove the transformer boxes(N&O) which are tied to the steel mechanism motor at the bottom of A,J and L.

Step 2: Assemble the backrests as seen below.Insert all recliner backs into the base of each individual recliner. And then connect the all individual pieces using the brackets as below picture shows.