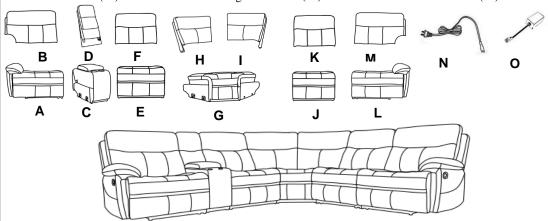

## Components:

A: LAF Recliner Base (x1)

B: LAF Recliner Back (x1)

C: Console Base (x1)

D: Console Back (x1)

E: Armless Chair Base (x1)

F: Armless Chair Back (x1)

G: Wedge Base (x1)

H: Wedge Left Back (x1)

I: Wedge Right Back (x1) M: RAF Recliner Back (x1)

J: Armless Recliner Base (x1) N: Power Wire (x3)

K: Armless Recliner Back (x1) O: Power Transformer (x3)

L: RAF Recliner Base (x1)