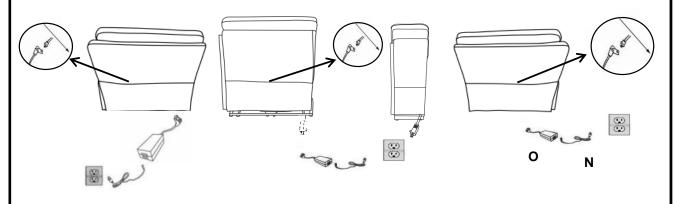

Step 3: Wire connection as below picture in circle shows. Wire for power headrest, black to black.

Power connection:connect the plug from the recliner base A,J and L to the power transformer(O) and then connect the power wire(N) to the other end of the power transformer(O) as below picture shows.