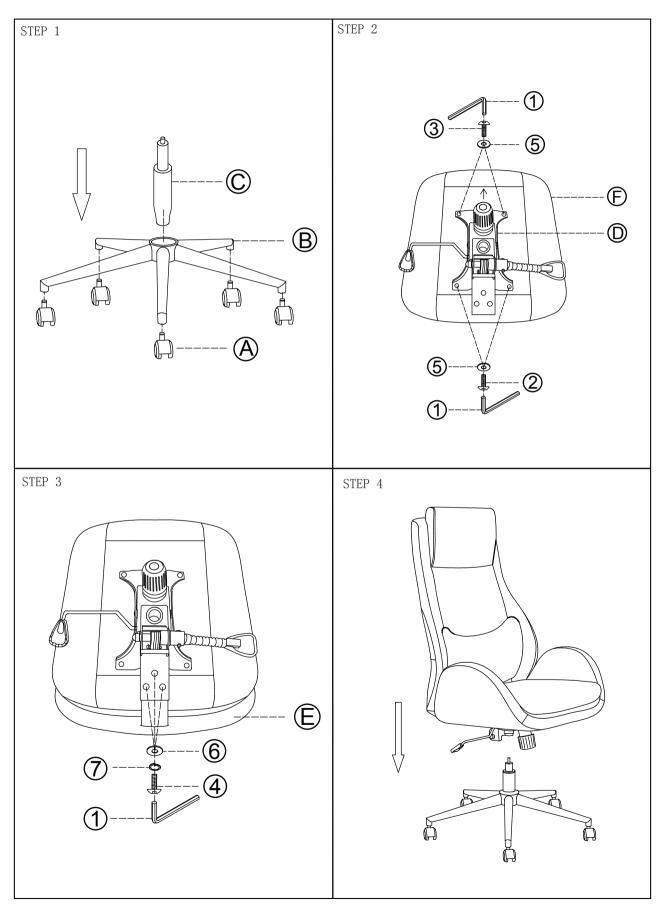

## **PARTS IDENTIFICATION**

| Α | CASTER             | 5PCS | 1 | ALLEN WRENCH (M6)                   |    | 1PC  |
|---|--------------------|------|---|-------------------------------------|----|------|
| В | BASE               | 1PC  | 2 | BOLT<br>(M6 x 20mm)                 |    | 2PCS |
| С | GAS CYLINDER       | 1PC  | 3 | BOLT<br>(M6 x 30mm)                 |    | 2PCS |
| D | ADJUSTING<br>PLATE | 1PC  | 4 | BOLT<br>(M8 x 20mm)                 | 6) | 3PCS |
| E | BACK               | 1PC  | 5 | WASHER<br>( $\phi$ 6 x $\phi$ 18mm) | 0  | 4PCS |
|   |                    |      | 6 | WASHER<br>( $\phi$ 8 x $\phi$ 18mm) |    | 3PCS |
| F | SEAT               | 1PC  | 7 | SNAP WASHRE (M8)                    |    | 3PCS |

### **ASSEMBLY INSTRUCTIONS**