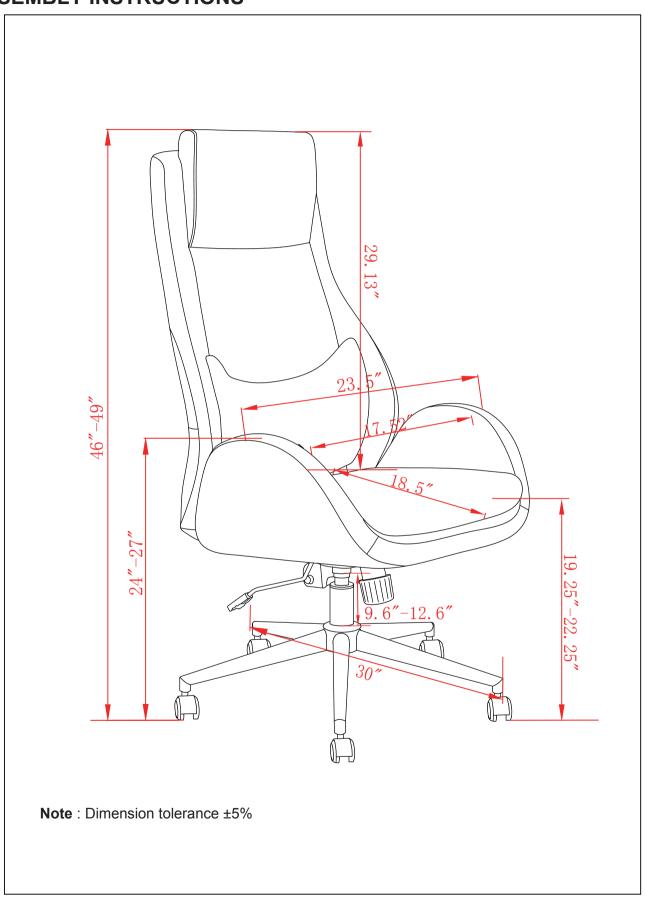

| 5PCS | 1 | ALLEN WRENCH (M6)                   |    | 1PC  |
|---|--------------------|------|---|-------------------------------------|----|------|
| В | BASE               | 1PC  | 2 | BOLT<br>(M6 x 20mm)                 |    | 2PCS |
| С | GAS CYLINDER       | 1PC  | 3 | BOLT<br>(M6 x 30mm)                 |    | 2PCS |
| D | ADJUSTING<br>PLATE | 1PC  | 4 | BOLT<br>(M8 x 20mm)                 | 6) | 3PCS |
| E | BACK               | 1PC  | 5 | WASHER<br>( $\phi$ 6 x $\phi$ 18mm) | 0  | 4PCS |
|   |                    |      | 6 | WASHER<br>( $\phi$ 8 x $\phi$ 18mm) |    | 3PCS |
| F | SEAT               | 1PC  | 7 | SNAP WASHRE (M8)                    |    | 3PCS |

## ITEM:881150

# COASTER FINE FURNITURE

### **ASSEMBLY INSTRUCTIONS**





#### **ASSEMBLY INSTRUCTIONS**