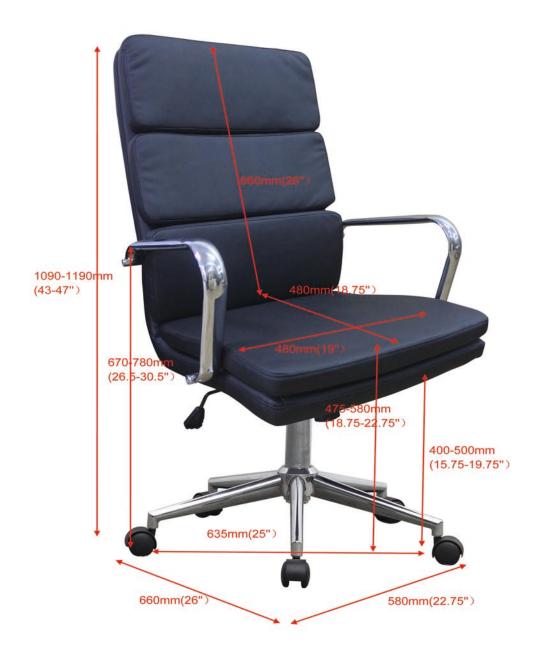

MECHANISM

CASTER







#### PARTS IDENTIFICATION

#### HARDWARE IDENTIFICATION

| A |   | BACK     | 1PC   | 1 | WASHER      | M6*18MM*1.2      | 4PCS |
|---|---|----------|-------|---|-------------|------------------|------|
| В |   | ARM      | 1SETS | 2 | SHORT SCREW | <b>€</b> M6°20MM | 4PCS |
|   |   |          |       | 3 | LONG SCREW  | M8*50MM          | 4PCS |
| C |   | BASE     | 1PC   | 4 | ALLEN KEY   | M6               | 1PC  |
| D | P | COVER    | 1PC   | 5 | ALLEN KEY   | M8               | 1PC  |
| E |   | GAS LIFT | 1PC   |   |             |                  |      |
|   |   |          |       |   |             |                  |      |

1PC

5PCS

### **ІТЕМ:801744**

#### **ASSEMBLY INSTRUCTIONS**



#### STEP1







#### STEP3

STEP4







## **ІТЕМ:801744**





Note: Dimension tolerance ±5%



PAGE 4 OF 4