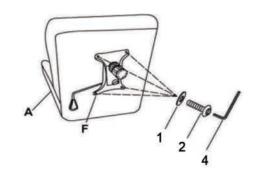

#### HARDWARE IDENTIFICATION

| A |   | BACK     | 1PC   | 1 | WASHER      | M6*18MM*1.2      | 4PCS |
|---|---|----------|-------|---|-------------|------------------|------|
| В |   | ARM      | 1SETS | 2 | SHORT SCREW | <b>€</b> M6°20MM | 4PCS |
|   |   |          |       | 3 | LONG SCREW  | M8*50MM          | 4PCS |
| C |   | BASE     | 1PC   | 4 | ALLEN KEY   | M6               | 1PC  |
| D | P | COVER    | 1PC   | 5 | ALLEN KEY   | M8               | 1PC  |
| E |   | GAS LIFT | 1PC   |   |             |                  |      |
|   |   |          |       |   |             |                  |      |

#### STEP1