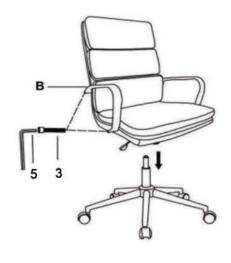

#### HARDWARE IDENTIFICATION

| A |   | BACK     | 1PC   | 1 | WASHER      | M6*18MM*1.2      | 4PCS |
|---|---|----------|-------|---|-------------|------------------|------|
| В |   | ARM      | 1SETS | 2 | SHORT SCREW | <b>€</b> M6°20MM | 4PCS |
|   |   |          |       | 3 | LONG SCREW  | M8*50MM          | 4PCS |
| C |   | BASE     | 1PC   | 4 | ALLEN KEY   | M6               | 1PC  |
| D | P | COVER    | 1PC   | 5 | ALLEN KEY   | M8               | 1PC  |
| E |   | GAS LIFT | 1PC   |   |             |                  |      |
|   |   |          |       |   |             |                  |      |

#### STEP3

STEP4