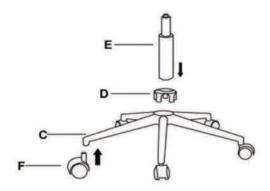

MECHANISM

CASTER

#### PARTS IDENTIFICATION

#### HARDWARE IDENTIFICATION

| A |   | BACK     | 1PC   | 1 | WASHER      | M6*18MM*1.2      | 4PCS |
|---|---|----------|-------|---|-------------|------------------|------|
| В |   | ARM      | 1SETS | 2 | SHORT SCREW | <b>€</b> M6°20MM | 4PCS |
|   |   |          |       | 3 | LONG SCREW  | M8*50MM          | 4PCS |
| C |   | BASE     | 1PC   | 4 | ALLEN KEY   | M6               | 1PC  |
| D | P | COVER    | 1PC   | 5 | ALLEN KEY   | M8               | 1PC  |
| E |   | GAS LIFT | 1PC   |   |             |                  |      |
|   |   |          |       |   |             |                  |      |

#### STEP1