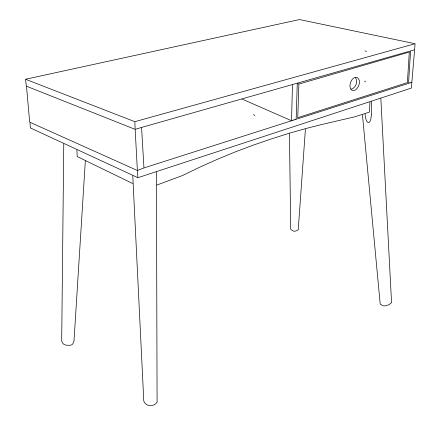

# ASSEMBLY INSTRUCTIONS COASTER FINE FURNITURE



Fine Furniture for every stage of life



REVISION 0 : 10/31/2019

PAGE 1 OF 3

COASTERFURNITURE.COM

# ITEM: 801931

### **ASSEMBLY INSTRUCTIONS**

### **ASSEMBLY TIPS :**

- 1. Remove hardware from box and sort by size.
- 2. Please check to see that all hardware and parts are present prior to start of assembly.

ASSEMBLY TIME

PAR

TOP

3. Please follow attached instructions in the same sequence as numbered to assure fast & easy assembly.

#### WARNING !

- 1. Don't attempt to repair or modify parts that are broken or defective.Please contact the store immediately.
- 2. This product is for home use only and not intended for commercial establishments.



Α

| TS IDE | NTIFIC | ATION |
|--------|--------|-------|
|        |        |       |

1PC

B LEG



**15 MINUTES** 

4PCS

### HARDW