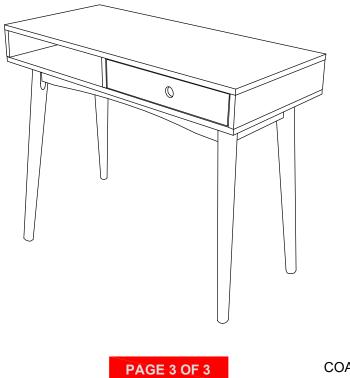

as numbered to assure fast & easy assembly.

#### WARNING !

- 1. Don't attempt to repair or modify parts that are broken or defective.Please contact the store immediately.
- 2. This product is for home use only and not intended for commercial establishments.



Α

| TS IDE | NTIFIC | ATION |
|--------|--------|-------|
|        |        |       |

1PC

B LEG



**15 MINUTES** 

4PCS

### HARDWARE IDENTIFICATION

| 1 | ALLEN WRENCH<br>(M4 x 63mm - BLK) |            | 1PC  |
|---|-----------------------------------|------------|------|
| 2 | BOLT<br>(M6 x 60mm - RBW)         |            | 8PCS |
| 3 | LOCK WASHER<br>(1/4" - BLK)       | $\bigcirc$ | 8PCS |
| 4 | FLAT WASHER<br>(5/16" - RBW)      | $\bigcirc$ | 8PCS |



## ITEM: 801931 ASSEMBLY INSTRUCTIONS STEP 1





## STEP 2 COMPLETE





COASTERFURNITURE.COM



COASTERFURNITURE.COM