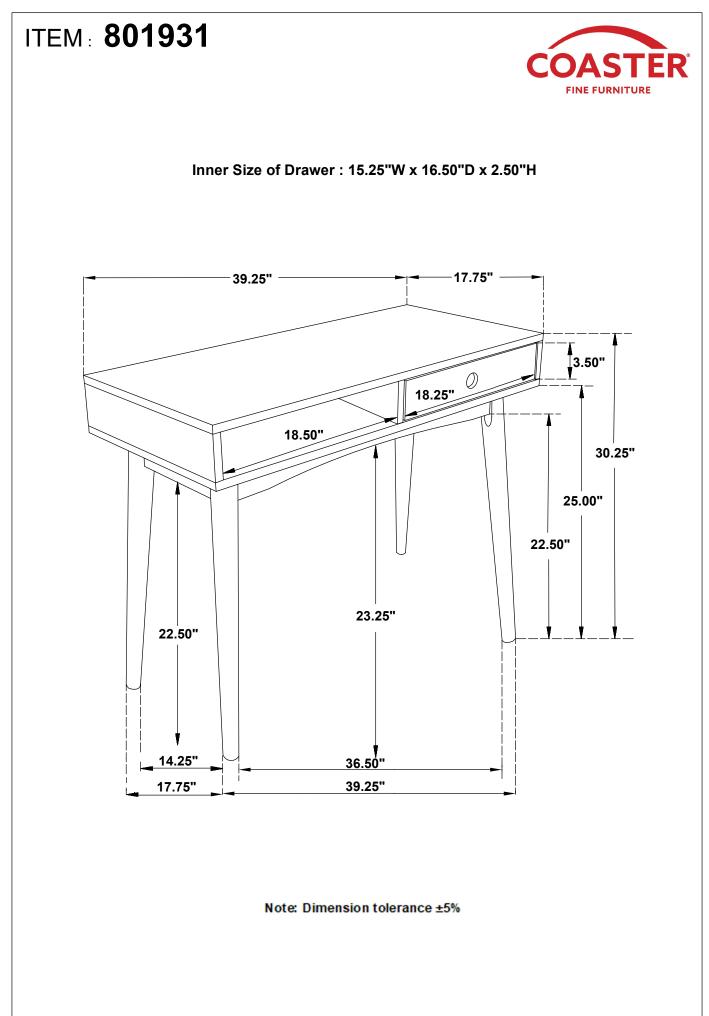

& easy assembly.

#### WARNING !

- 1. Don't attempt to repair or modify parts that are broken or defective.Please contact the store immediately.
- 2. This product is for home use only and not intended for commercial establishments.



Α

| TS IDE | NTIFIC | ATION |
|--------|--------|-------|
|        |        |       |

1PC

B LEG



**15 MINUTES** 

4PCS

### HARDWARE IDENTIFICATION

| 1 | ALLEN WRENCH<br>(M4 x 63mm - BLK) |            | 1PC  |
|---|-----------------------------------|------------|------|
| 2 | BOLT<br>(M6 x 60mm - RBW)         |            | 8PCS |
| 3 | LOCK WASHER<br>(1/4" - BLK)       | $\bigcirc$ | 8PCS |
| 4 | FLAT WASHER<br>(5/16" - RBW)      | $\bigcirc$ | 8PCS |



## ITEM: 801931 ASSEMBLY INSTRUCTIONS STEP 1





## STEP 2 COMPLETE





COASTERFURNITURE.COM



COASTERFURNITURE.COM