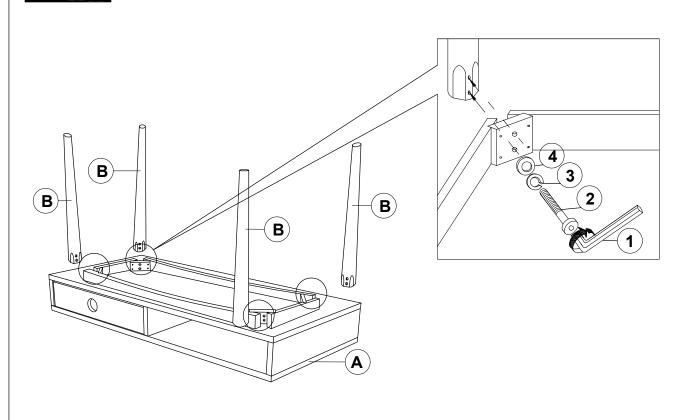

## ITEM: 801931 ASSEMBLY INSTRUCTIONS STEP 1

### HARDWARE IDENTIFICATION

| 1 | ALLEN WRENCH<br>(M4 x 63mm - BLK) |            | 1PC  |
|---|-----------------------------------|------------|------|
| 2 | BOLT<br>(M6 x 60mm - RBW)         |            | 8PCS |
| 3 | LOCK WASHER<br>(1/4" - BLK)       | $\bigcirc$ | 8PCS |
| 4 | FLAT WASHER<br>(5/16" - RBW)      | $\bigcirc$ | 8PCS |