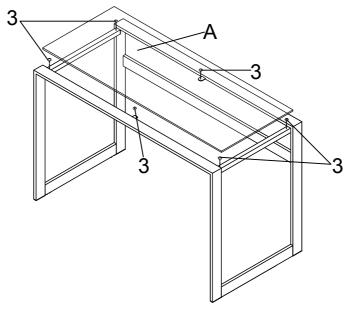

### PARTS IDENTIFICATION

| A                              | TOP GLASS                |          |       |   |                               |      | 1PC  |
|--------------------------------|--------------------------|----------|-------|---|-------------------------------|------|------|
| В                              | FRONT PANEL              |          |       |   |                               |      | 1PC  |
| С                              | BACK PANEL               |          |       |   |                               |      | 1PC  |
| D                              | LARGE CROSSBAR           |          |       |   |                               |      |      |
| E                              | SMALL CROSSBAR           |          |       |   |                               | 2PCS |      |
| HARDWARE IDENTIFICATION        |                          |          |       |   |                               |      |      |
| 1                              | BOLT<br>(1/4" x 18mm SR) | <b>O</b> | 12PCS | 3 | SUCTION CUP<br>(16.5 x 9.2mm) | 0    | 6PCS |
| 2                              | CAP<br>(15 x 60mm BLK)   |          | 4PCS  | 4 | ALLEN WRENCH<br>(4mm)         |      | 4PCS |
|                                |                          |          |       |   | _                             |      |      |
| PAGE 2 OF 4 COASTERFURNITURE.C |                          |          |       |   |                               |      |      |

### STEP 2

COMPLETE

COASTERFURNITURE.COM