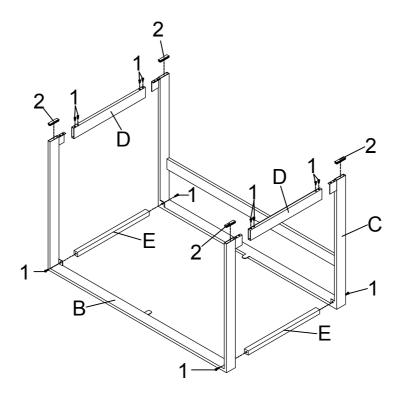

### PARTS IDENTIFICATION

| A                              | TOP GLASS                |          |       |   |                               |      | 1PC  |
|--------------------------------|--------------------------|----------|-------|---|-------------------------------|------|------|
| В                              | FRONT PANEL              |          |       |   |                               |      | 1PC  |
| С                              | BACK PANEL               |          |       |   |                               |      | 1PC  |
| D                              | LARGE CROSSBAR           |          |       |   |                               |      |      |
| E                              | SMALL CROSSBAR           |          |       |   |                               | 2PCS |      |
| HARDWARE IDENTIFICATION        |                          |          |       |   |                               |      |      |
| 1                              | BOLT<br>(1/4" x 18mm SR) | <b>O</b> | 12PCS | 3 | SUCTION CUP<br>(16.5 x 9.2mm) | 0    | 6PCS |
| 2                              | CAP<br>(15 x 60mm BLK)   |          | 4PCS  | 4 | ALLEN WRENCH<br>(4mm)         |      | 4PCS |
|                                |                          |          |       |   | _                             |      |      |
| PAGE 2 OF 4 COASTERFURNITURE.C |                          |          |       |   |                               |      |      |

## ITEM:800746 ASSEMBLY INSTRUCTIONS

STEP 1

Do not tighten until each step is completed or instructed.