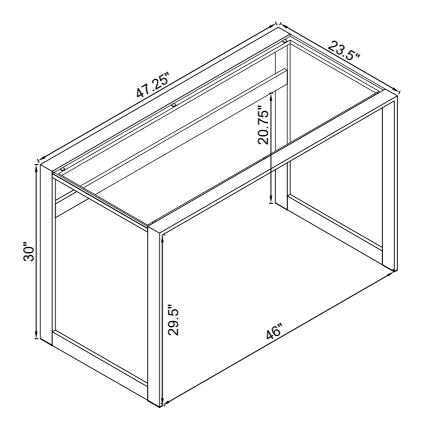

# ITEM:800746 ASSEMBLY INSTRUCTIONS

**Product Size: 1200 X 597 X 762 H (MM)** 

Product Size: 47.25" X 23.5" X 30"

Note: Dimension tolerance ±5%