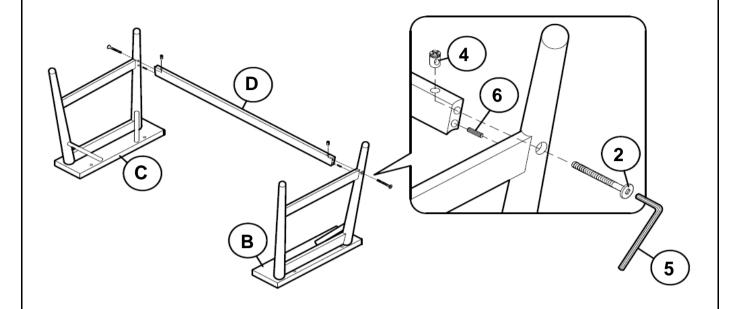

ed to assure fast & easy assembly.

# $\Lambda$

#### **WARNING!**

- 1. Don't attempt to repair or modify parts that are broken or defective. Please contact the store immediately.
- 2. This product is for home use only and not intended for commercial establishments.

### **HARDWARE IDENTIFICATION**

| 1 | SHORT BOLT<br>(M6 x 30mm - RBW)  | 8PCS |
|---|----------------------------------|------|
| 2 | LONG BOLT<br>(M6 x 70mm - RBW)   | 2PCS |
| 3 | FLAT WASHER<br>(M6 x 13mm - RBW) | 8PCS |
| 4 | BARREL NUT<br>(M6 x 13mm - RBW)  | 2PCS |
| 5 | ALLEN WRENCH<br>(4mm - BLK)      | 1PC  |
| 6 | WOOD DOWEL<br>(M8 x 30mm)        | 2PCS |

#### NOTE:

Phillips head screw driver is required in the assembly process; however, manufacturer does not provide this item.



# ASSEMBLY INSTRUCTIONS STEP 1



## STEP 2



# ITEM: **800745 ASSEMBLY INSTRUCTIONS** STEP 3 3.1 3.2





INNER SIZE OF DRAWER A: 1.37" X 10.62" X 21.45" INNER SIZE OF DRAWER B: 2.95" X 8.07" X 12.55"



Note: Dimension tolerance ±5%