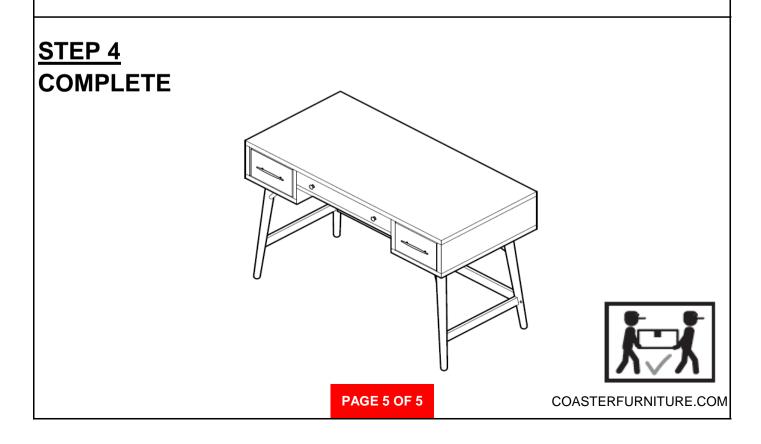

# ITEM: **800745 ASSEMBLY INSTRUCTIONS** STEP 3 3.1 3.2

INNER SIZE OF DRAWER A: 1.37" X 10.62" X 21.45" INNER SIZE OF DRAWER B: 2.95" X 8.07" X 12.55"

Note: Dimension tolerance ±5%