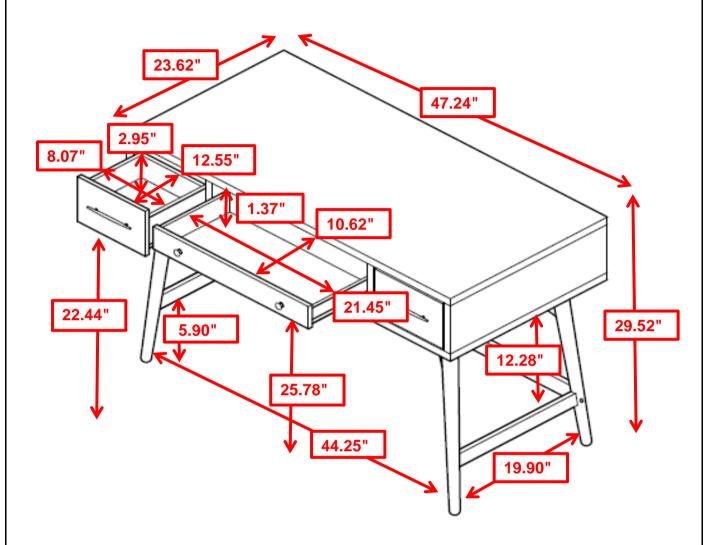

# ITEM: **800745 ASSEMBLY INSTRUCTIONS** STEP 3 3.1 3.2

INNER SIZE OF DRAWER A: 1.37" X 10.62" X 21.45" INNER SIZE OF DRAWER B: 2.95" X 8.07" X 12.55"

Note: Dimension tolerance ±5%