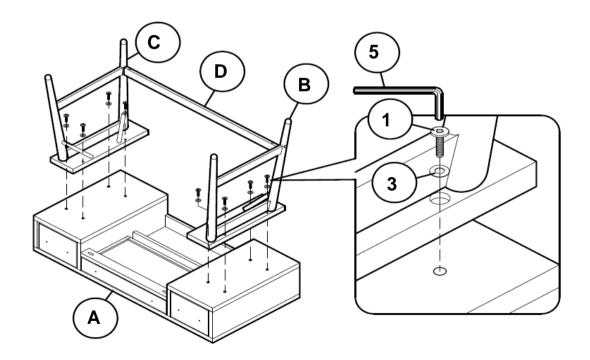

fast & easy assembly.

# $\Lambda$

#### **WARNING!**

- 1. Don't attempt to repair or modify parts that are broken or defective. Please contact the store immediately.
- 2. This product is for home use only and not intended for commercial establishments.

### **HARDWARE IDENTIFICATION**

| 1 | SHORT BOLT<br>(M6 x 30mm - RBW)  | 8PCS |
|---|----------------------------------|------|
| 2 | LONG BOLT<br>(M6 x 70mm - RBW)   | 2PCS |
| 3 | FLAT WASHER<br>(M6 x 13mm - RBW) | 8PCS |
| 4 | BARREL NUT<br>(M6 x 13mm - RBW)  | 2PCS |
| 5 | ALLEN WRENCH<br>(4mm - BLK)      | 1PC  |
| 6 | WOOD DOWEL<br>(M8 x 30mm)        | 2PCS |

#### NOTE:

Phillips head screw driver is required in the assembly process; however, manufacturer does not provide this item.



# ASSEMBLY INSTRUCTIONS STEP 1



## STEP 2



# ITEM: **800745 ASSEMBLY INSTRUCTIONS** STEP 3 3.1 3.2





INNER SIZE OF DRAWER A: 1.37" X 10.62" X 21.45" INNER SIZE OF DRAWER B: 2.95" X 8.07" X 12.55"



Note: Dimension tolerance ±5%