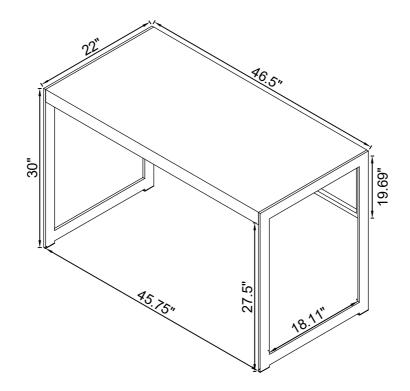

# ITEM:800655 ASSEMBLY INSTRUCTIONS

Product Size: 1181 X 559 X 762 H (MM)

Product Size: 46.5" X 22" X 30"

Note: Dimension tolerance ±5%