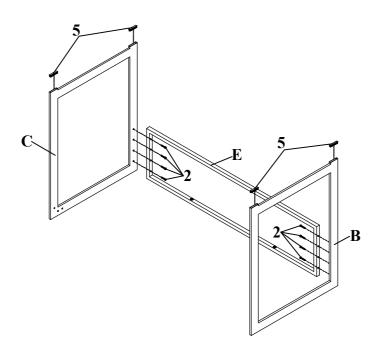

### PARTS IDENTIFICATION

| А                                | TOP PANEL                        |          |       |   |                        |  | 1PC  |
|----------------------------------|----------------------------------|----------|-------|---|------------------------|--|------|
| В                                | LEFT FRAME                       |          |       |   |                        |  | 1PC  |
| С                                | RIGHT FRAME                      |          |       |   |                        |  | 1PC  |
| D                                | CROSSBAR                         |          |       |   |                        |  | 1PC  |
| E                                | BACK FRAME                       |          |       |   |                        |  | 1PC  |
| HARDWARE IDENTIFICATION          |                                  |          |       |   |                        |  |      |
| 1                                | SHORT BOLT<br>(1/4" x 10mm BLK)  | <b>@</b> | 6PCS  | 4 | WASHER<br>(ø16mm BLK)  |  | 4PCS |
| 2                                | MEDIUM BOLT<br>(1/4" x 28mm BLK) |          | 10PCS | 5 | CAP<br>(10 x 50mm BLK) |  | 4PCS |
| 3                                | LONG BOLT<br>(1/4" x 38mm BLK)   |          | 2PCS  | 6 | ALLEN WRENCH<br>(4mm)  |  | 1PC  |
| PAGE 2 OF 4 COASTERFURNITURE.COM |                                  |          |       |   |                        |  |      |

# ITEM:800655 ASSEMBLY INSTRUCTIONS

STEP 1

Do not tighten until each step is completed or instructed.