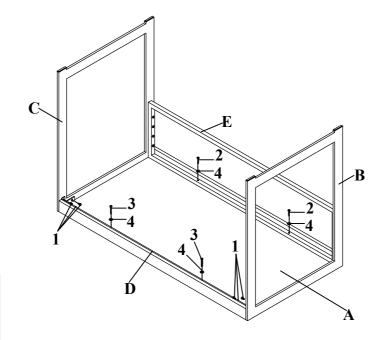

### PARTS IDENTIFICATION

| А                                | TOP PANEL                        |          |       |   |                        |  | 1PC  |
|----------------------------------|----------------------------------|----------|-------|---|------------------------|--|------|
| В                                | LEFT FRAME                       |          |       |   |                        |  | 1PC  |
| С                                | RIGHT FRAME                      |          |       |   |                        |  | 1PC  |
| D                                | CROSSBAR                         |          |       |   |                        |  | 1PC  |
| E                                | BACK FRAME                       |          |       |   |                        |  | 1PC  |
| HARDWARE IDENTIFICATION          |                                  |          |       |   |                        |  |      |
| 1                                | SHORT BOLT<br>(1/4" x 10mm BLK)  | <b>@</b> | 6PCS  | 4 | WASHER<br>(ø16mm BLK)  |  | 4PCS |
| 2                                | MEDIUM BOLT<br>(1/4" x 28mm BLK) |          | 10PCS | 5 | CAP<br>(10 x 50mm BLK) |  | 4PCS |
| 3                                | LONG BOLT<br>(1/4" x 38mm BLK)   |          | 2PCS  | 6 | ALLEN WRENCH<br>(4mm)  |  | 1PC  |
| PAGE 2 OF 4 COASTERFURNITURE.COM |                                  |          |       |   |                        |  |      |

## STEP 2

COMPLETE

PAGE 3 OF 4

COASTERFURNITURE.COM