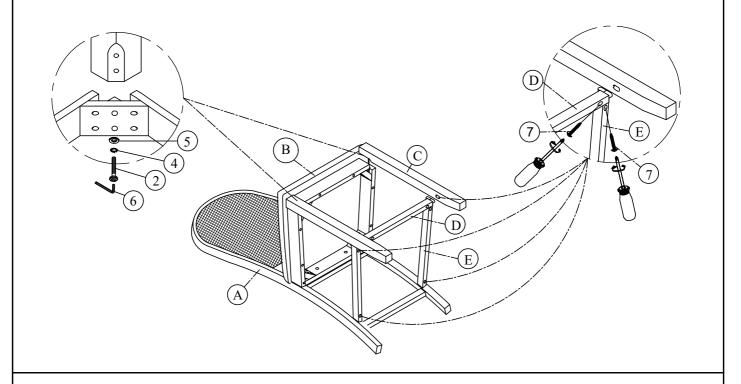

### GROUP NO.: 7010180 MODERN BLACK ITEM NO.: 7010187 CHAIR,UPH SEAT, 2/CTN - PIERRE

Step 2: Attach the Left and Right Front Leg (C) to Seat Cushion Frame (B) by using Flat Washer (5), Lock Washer (4), Medium Bolt (2) and tighten with Allen Key (6). Do not fully tighten. Attach The front strecher (D) and L/R Side Stretcher (E) to L/R Front Leg (C) with the Screw (7) and secure with Phillips-head screw drivers (Not provided).