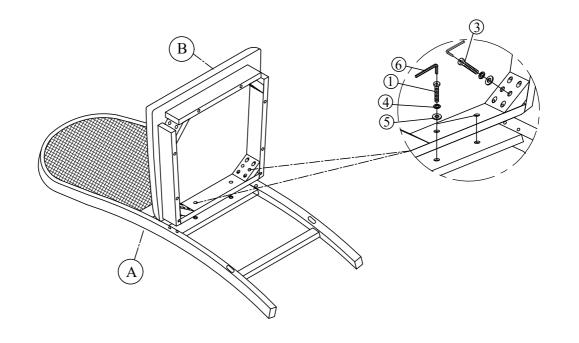

Step 1: Place the Chair Back (A) on a piece of cloth or carpet to prevent finish from scratching. Attach Seat Cushion Frame (B) to Chair Back (A) by using Flat Washer (5), Lock Washer (4), Short Bolt (1) on back rail and Long Bolt (3) at the corner of seat frame then secure with Allen Key (6). Do not fully tighten.