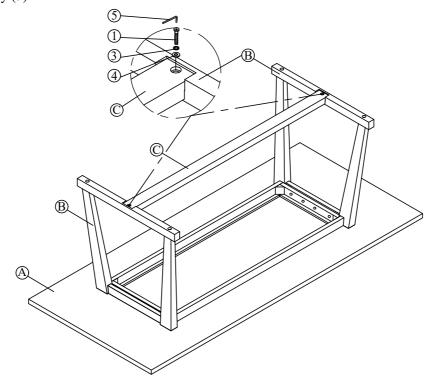

# **ASSEMBLY INSTRUCTIONS**

GROUP NO.: 7010180 MODERN BLACK ITEM NO.: 7010181 TABLE, DINING - PHOENIX

Step 2: Attach the Table Stretcher (C) to Table Leg Frame (B) by using Flat Washer (4), Spring Washer (3), Short Bolt (1) and tighten with Allen Key (5).