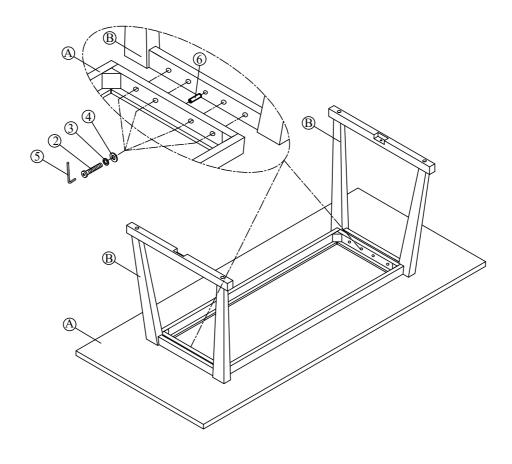

Step 1: Place the Table Top (A) on a piece of cloth or carpet to prevent finish from scratching. Insert Wood Dowel (6) into Table Leg Frame (B). Attach the Table Leg Frame (B) to Table Top (A) by using Flat Washer (4), Spring Washer (3), Long Bolt (2) and tighten with Allen Key (5). Do not fully tighten the bolts.