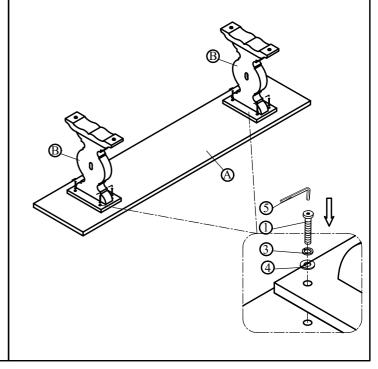

<u>Step 1:</u> Attach Mounting Plate (E) to Bench Leg (B) by using Flat Washer (4), Spring Washer (3), Short Bolt (1) and tighten with Allen Key (5).

Step 2: Attach the Bench Leg (B) and Mounting Plate (E) to Bench Top (A) by using Flat Washer (4), Spring Washer (3), Short Bolt (1) and tighten with Allen Key (5). DO NOT fully tighten the bolts.