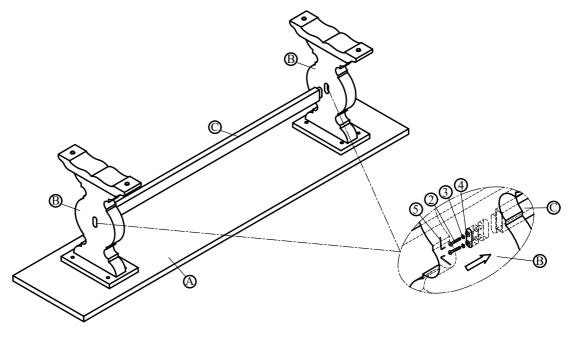

# **ASSEMBLY INSTRUCTIONS**

GROUP NO.: 7010140 CLASSIC TRESTLE ITEM NO.: 7010145 BENCH, TRESTLE-COLLINS

Step 3: Attach Stretcher (C) to Bench Leg (B) by using Flat Washer (4), Spring Washer (3), Long Bolt (2) and tighten with Allen Key (5).