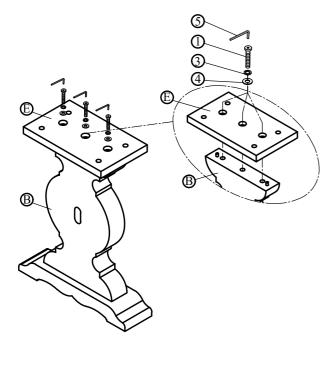

<u>Step 1:</u> Attach Mounting Plate (E) to Bench Leg (B) by using Flat Washer (4), Spring Washer (3), Short Bolt (1) and tighten with Allen Key (5).

Step 2: Attach the Bench Leg (B) and Mounting Plate (E) to Bench Top (A) by using Flat Washer (4), Spring Washer (3), Short Bolt (1) and tighten with Allen Key (5). DO NOT fully tighten the bolts.