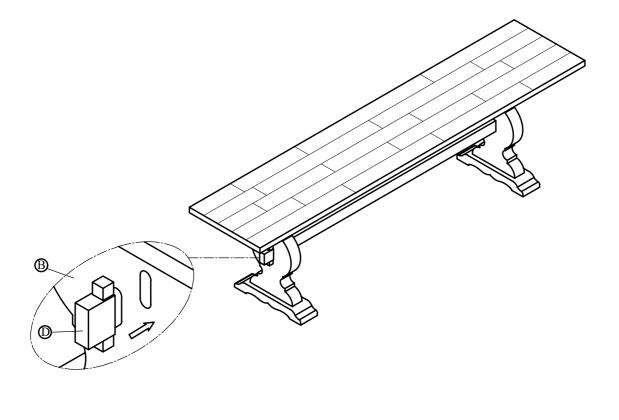

Step 4: Tighten all Allen Bolts so that the Bench does not wobble. Attach Wood Plug (D) to hole of Bench Legs (B).

Made in Viet Nam

Page 2/2