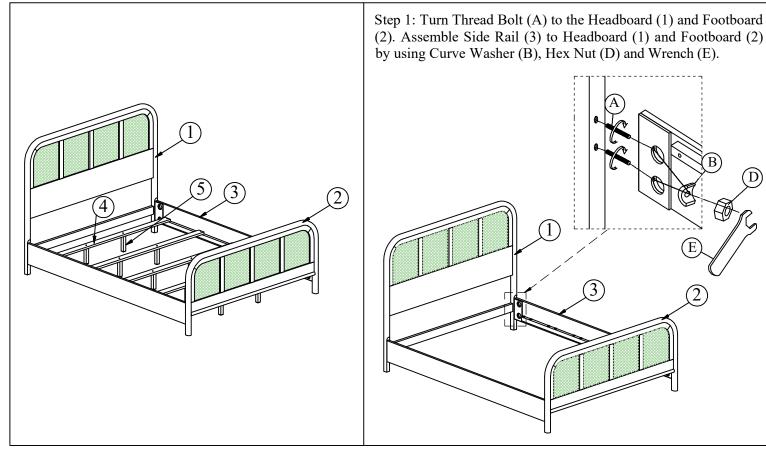

## **ASSEMBLY INSTRUCTIONS**

GROUP NO: 7070200 MONTE BED

BY JOANNA GAINES

ITEM NO: 7070201 HEADBOARD, 5/0 PANEL BED 7070203 FOOTBOARD, 5/0 PANEL BED W 5 SLATS 7070202 RAILS 5/0-6/6 PANEL BED 7070211 HEADBOARD, 6/6 PANEL BED 7070213 FOOTBOARD, 6/6 PANEL BED W 5 SLATS 7070221 HEADBOARD, 6/0 PANEL BED 7070223 FOOTBOARD,6/0 PANEL BED W 5 SLATS 7070222 RAILS 6/0 PANEL BED

## It is recommended to use two or more persons during the assembly process.

| HARDWARE LIST: |                                                        |        |                |        | PARTS LIST: |                  |                                       |        |
|----------------|--------------------------------------------------------|--------|----------------|--------|-------------|------------------|---------------------------------------|--------|
| No.            | Description                                            | Sketch | Size           | Qty    | No.         | Description      | Sketch                                | Qty    |
| Α              | Thread Bolt                                            |        | Ø 5/16" x 90mm | 8 pcs  | 1           | Headboard        |                                       | 1 pc   |
| В              | Curve Washer                                           |        | 8 x 25mm       | 8 pcs  |             |                  |                                       |        |
| С              | Screw                                                  | One    | 4 x 30mm       | 10 pcs | 2           | Footboard        |                                       | 1 pc   |
| D              | Hex Nut                                                | Ø      | Ø 5/16" x 12mm | 8 pcs  | 3           | Side Rail        | ů                                     | 2 pcs  |
| Е              | Wrench                                                 | J      | 12mm           | 1 pc   | 4           | Slat             | · · · · · · · · · · · · · · · · · · · | 5 pcs  |
|                | Tool Required Phillips HeadScrew Driver (Not provided) |        |                |        |             | Slat Support Leg | •                                     | 10 pcs |