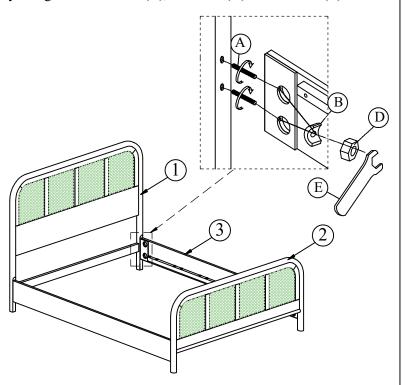

## It is recommended to use two or more persons during the assembly process.

| HARDWARE LIST: |                                                        |        |                |        | PARTS LIST: |                  |                                       |        |
|----------------|--------------------------------------------------------|--------|----------------|--------|-------------|------------------|---------------------------------------|--------|
| No.            | Description                                            | Sketch | Size           | Qty    | No.         | Description      | Sketch                                | Qty    |
| Α              | Thread Bolt                                            |        | Ø 5/16" x 90mm | 8 pcs  | 1           | Headboard        |                                       | 1 pc   |
| В              | Curve Washer                                           |        | 8 x 25mm       | 8 pcs  |             |                  |                                       |        |
| С              | Screw                                                  | One    | 4 x 30mm       | 10 pcs | 2           | Footboard        |                                       | 1 pc   |
| D              | Hex Nut                                                | Ø      | Ø 5/16" x 12mm | 8 pcs  | 3           | Side Rail        | ů                                     | 2 pcs  |
| Е              | Wrench                                                 | J      | 12mm           | 1 pc   | 4           | Slat             | · · · · · · · · · · · · · · · · · · · | 5 pcs  |
|                | Tool Required Phillips HeadScrew Driver (Not provided) |        |                |        |             | Slat Support Leg | •                                     | 10 pcs |