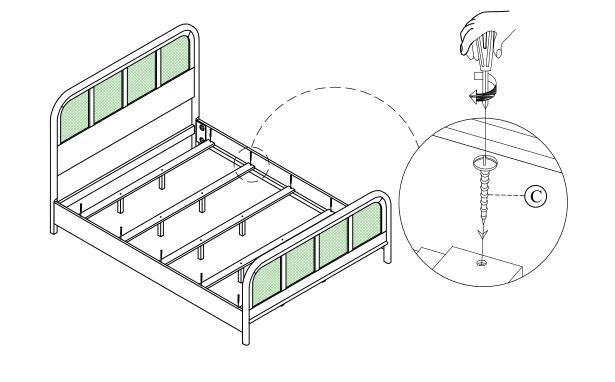

Step 2: Attach Slat Support Leg (5) to Slat (4).

Step 3: Secure Slats (4) to Side Rail (3) by using Screw (C) and Screw Driver (Not provided).