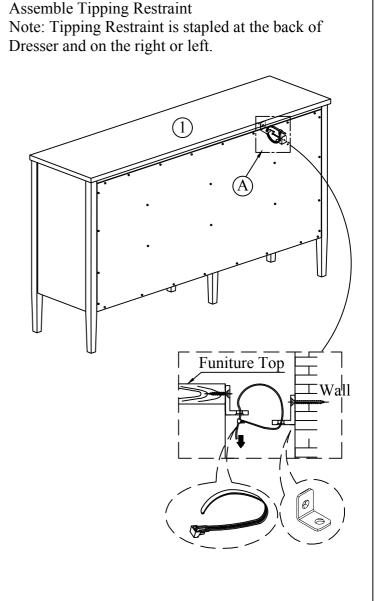

It is recommended to use two or more persons during the assembly process.

| HARDWARE LIST: |                   |        |       |  |  |
|----------------|-------------------|--------|-------|--|--|
| No.            | Description       | Sketch | Qty   |  |  |
| A              | Tipping Restraint |        | 1 Set |  |  |