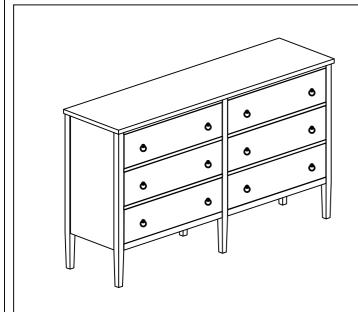

| PARTS LIST: |             |        |      |  |
|-------------|-------------|--------|------|--|
| No.         | Description | Sketch | Qty  |  |
| 1           | DRESSER     |        | 1 PC |  |

Made in Vietnam Page: 1/1