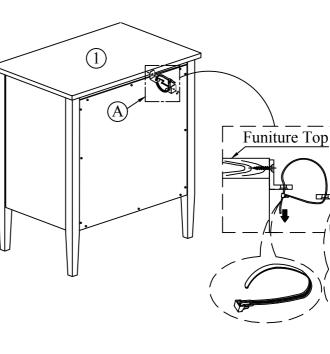

Assemble Tipping Restraint

Note: Tipping Restraint is stapled at the back of Drawer and on the right or left.