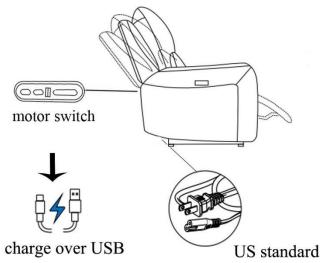

MACKE LIGHT GREY 5 PC

LS Product Name: ZERO GRAVITY POWER RECLINING SECTIONAL

Vendor Model #: KM.863-SECTIONAL

Vendor Collection: POWER SECTIONAL

| CODE | PART #                    | DESCRIPTION                                           | PIC | QUANTITY | NOTES                                                                            |
|------|---------------------------|-------------------------------------------------------|-----|----------|----------------------------------------------------------------------------------|
| 1    | power cord in US standard | POWER LAF CHAIR                                       |     | 1        | 1 cord x 81" / 6.75 feet                                                         |
| 2    | power cord in US standard | POWER RAF CHAIR                                       |     | 1        | 1 cord x 81" / 6.75 feet                                                         |
| 3    | power cord in US standard | POWER ARMLESS CHAIR                                   |     | 1        | 1 cord x 81" / 6.75 feet                                                         |
| 4    | power cord in US standard | ONE PLUG FOR USB,<br>ONE PLUG FOR WIRELESS<br>CHARGER |     | 2        | 1 cord x 82.25" /7 feet – for<br>USB<br>1 cord x 27.5" – for wireless<br>charger |
| 5    | power plug                | PLUG FOR POWER RECLING<br>AND POWER HEADREST;         |     | 1        | inside the bottom of power unit backrest                                         |