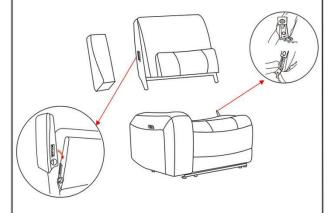

combine the backrest with seat

lock pieces by hook

296355

MACKE LIGHT GREY 5 PC ZERO GRAVITY
POWER RECLINING HOME THEATER

wireless charger

zero gravity power reclining

Living Spaces Information

LS SKU: 296355