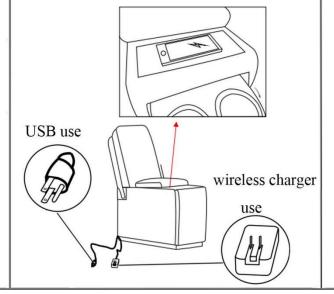

combine the backrest with seat

lock pieces by hook

296355

MACKE LIGHT GREY 5 PC ZERO GRAVITY
POWER RECLINING HOME THEATER

wireless charger

zero gravity power reclining

Living Spaces Information

LS SKU: 296355

MACKE LIGHT GREY 5 PC

LS Product Name: ZERO GRAVITY POWER RECLINING SECTIONAL

Vendor Model #: KM.863-SECTIONAL

Vendor Collection: POWER SECTIONAL

| CODE | PART #                    | DESCRIPTION                                           | PIC | QUANTITY | NOTES                                                                            |
|------|---------------------------|-------------------------------------------------------|-----|----------|----------------------------------------------------------------------------------|
| 1    | power cord in US standard | POWER LAF CHAIR                                       |     | 1        | 1 cord x 81" / 6.75 feet                                                         |
| 2    | power cord in US standard | POWER RAF CHAIR                                       |     | 1        | 1 cord x 81" / 6.75 feet                                                         |
| 3    | power cord in US standard | POWER ARMLESS CHAIR                                   |     | 1        | 1 cord x 81" / 6.75 feet                                                         |
| 4    | power cord in US standard | ONE PLUG FOR USB,<br>ONE PLUG FOR WIRELESS<br>CHARGER |     | 2        | 1 cord x 82.25" /7 feet – for<br>USB<br>1 cord x 27.5" – for wireless<br>charger |
| 5    | power plug                | PLUG FOR POWER RECLING<br>AND POWER HEADREST;         |     | 1        | inside the bottom of power unit backrest                                         |