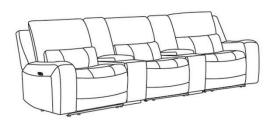

MACKE LIGHT GREY 5 PC

LS Product Name: ZERO GRAVITY POWER RECLINING SECTIONAL

Vendor Model #: KM.863-SECTIONAL

Vendor Collection: POWER SECTIONAL

| CODE | PART #                    | DESCRIPTION                                           | PIC | QUANTITY | NOTES                                                                            |
|------|---------------------------|-------------------------------------------------------|-----|----------|----------------------------------------------------------------------------------|
| 1    | power cord in US standard | POWER LAF CHAIR                                       |     | 1        | 1 cord x 81" / 6.75 feet                                                         |
| 2    | power cord in US standard | POWER RAF CHAIR                                       |     | 1        | 1 cord x 81" / 6.75 feet                                                         |
| 3    | power cord in US standard | POWER ARMLESS CHAIR                                   |     | 1        | 1 cord x 81" / 6.75 feet                                                         |
| 4    | power cord in US standard | ONE PLUG FOR USB,<br>ONE PLUG FOR WIRELESS<br>CHARGER |     | 2        | 1 cord x 82.25" /7 feet – for<br>USB<br>1 cord x 27.5" – for wireless<br>charger |
| 5    | power plug                | PLUG FOR POWER RECLING<br>AND POWER HEADREST;         |     | 1        | inside the bottom of power unit backrest                                         |