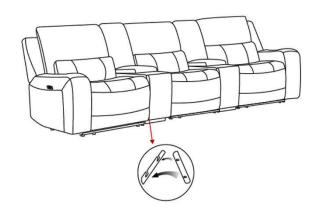

combine the backrest with seat

lock pieces by hook

296355

MACKE LIGHT GREY 5 PC ZERO GRAVITY
POWER RECLINING HOME THEATER

wireless charger

zero gravity power reclining

Living Spaces Information

LS SKU: 296355