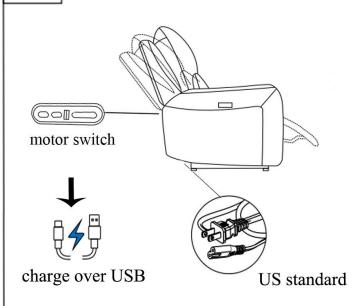

LOVESEAT

Vendor Model #: KM.863-SECTIONAL Vendor Collection: POWER SECTIONAL

| CODE | PART#                     | DESCRIPTION                                           | PIC | QUANTITY | NOTES                                                                            |
|------|---------------------------|-------------------------------------------------------|-----|----------|----------------------------------------------------------------------------------|
| 1    | power cord in US standard | POWER LAF CHAIR                                       |     | 1        | 1 cord x 81" / 6.75 feet                                                         |
| 2    | power cord in US standard | POWER RAF CHAIR                                       |     | 1        | 1 cord x 81" / 6.75 feet                                                         |
| 3    | power cord in US standard | ONE PLUG FOR USB,<br>ONE PLUG FOR WIRELESS<br>CHARGER |     | 2        | 1 cord x 82.25" /7 feet – for<br>USB<br>1 cord x 27.5" – for wireless<br>charger |
| 4    | power plug                | PLUG FOR POWER RECLING<br>AND POWER HEADREST;         |     | 1        | inside the bottom of power unit backrest                                         |