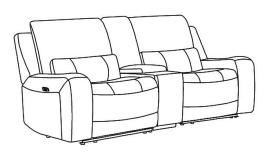

## LIVING SPACES

| А | KM.863-<br>1.5(LAF)/E/HR(E)/ZG |  |
|---|--------------------------------|--|
| В | KM.863-<br>1.5(RAF)/E/HR(E)/ZG |  |
| С | KM.863-CWP                     |  |

296354

MACKE LIGHT GREY 3 PC ZERO GRAVITY POWER RECLINING CONSOLE LOVESEAT