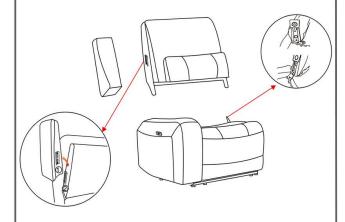

combine the backrest with seat

combine all the backrest with seat

lock pieces by hook

zero gravity power reclining

Living Spaces Information

LS SKU: 296354

MACKE LIGHT GREY 3 PC ZERO GRAVITY POWER

LS Product Name: ZERO GRAVITY POWER RECLINING CONSOLE