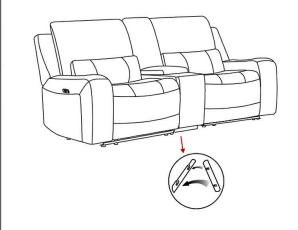

## LIVING SPACES

| А | KM.863-<br>1.5(LAF)/E/HR(E)/ZG |  |
|---|--------------------------------|--|
| В | KM.863-<br>1.5(RAF)/E/HR(E)/ZG |  |
| С | KM.863-CWP                     |  |

296354

MACKE LIGHT GREY 3 PC ZERO GRAVITY POWER RECLINING CONSOLE LOVESEAT

combine the backrest with seat

combine all the backrest with seat

lock pieces by hook

zero gravity power reclining

Living Spaces Information

LS SKU: 296354

MACKE LIGHT GREY 3 PC ZERO GRAVITY POWER

LS Product Name: ZERO GRAVITY POWER RECLINING CONSOLE