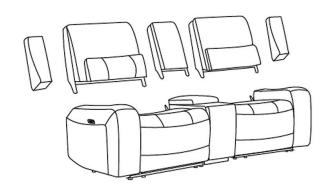

combine the backrest with seat

combine all the backrest with seat

lock pieces by hook

zero gravity power reclining

Living Spaces Information

LS SKU: 296354

MACKE LIGHT GREY 3 PC ZERO GRAVITY POWER

LS Product Name: ZERO GRAVITY POWER RECLINING CONSOLE