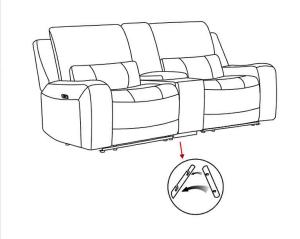

combine the backrest with seat

2

combine all the backrest with seat

KM.863-CWP

296279

C

MACKE DARK GREY 3 PC ZERO GRAVITY POWER RECLINING CONSOLE LOVESEAT

3 lock pieces by hook