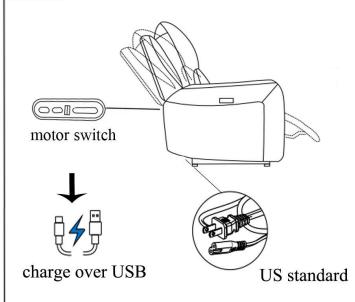

| CODE | PART #                    | DESCRIPTION                                           | PIC | QUANTITY | NOTES                                                                            |
|------|---------------------------|-------------------------------------------------------|-----|----------|----------------------------------------------------------------------------------|
| 1    | power cord in US standard | POWER LAF CHAIR                                       |     | 1        | 1 cord x 81" / 6.75 feet                                                         |
| 2    | power cord in US standard | POWER RAF CHAIR                                       |     | 1        | 1 cord x 81" / 6.75 feet                                                         |
| 3    | power cord in US standard | ONE PLUG FOR USB,<br>ONE PLUG FOR WIRELESS<br>CHARGER |     | 2        | 1 cord x 82.25" /7 feet – for<br>USB<br>1 cord x 27.5" – for wireless<br>charger |
| 4    | power plug                | PLUG FOR POWER RECLING<br>AND POWER HEADREST;         |     | 1        | inside the bottom of power unit backrest                                         |