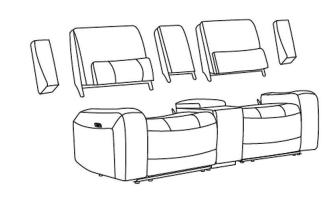

combine the backrest with seat

2

combine all the backrest with seat

KM.863-CWP

296279

C

MACKE DARK GREY 3 PC ZERO GRAVITY POWER RECLINING CONSOLE LOVESEAT

3 lock pieces by hook

zero gravity power reclining

Living Spaces Information

LS SKU: 296279

MACKE DARK GREY 3 PC ZERO

LS Product Name: GRAVITY POWER RECLINING

CONSOLE LOVESEAT

Vendor Model #: KM.863-SECTIONAL Vendor Collection: POWER SECTIONAL