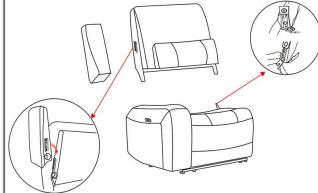

combine the backrest with seat

2

combine all the backrest with seat

KM.863-CWP

296279

C

MACKE DARK GREY 3 PC ZERO GRAVITY POWER RECLINING CONSOLE LOVESEAT

3 lock pieces by hook