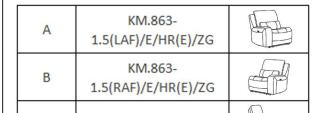

combine the backrest with seat

2

combine all the backrest with seat

KM.863-CWP

296279

C

MACKE DARK GREY 3 PC ZERO GRAVITY POWER RECLINING CONSOLE LOVESEAT

3 lock pieces by hook