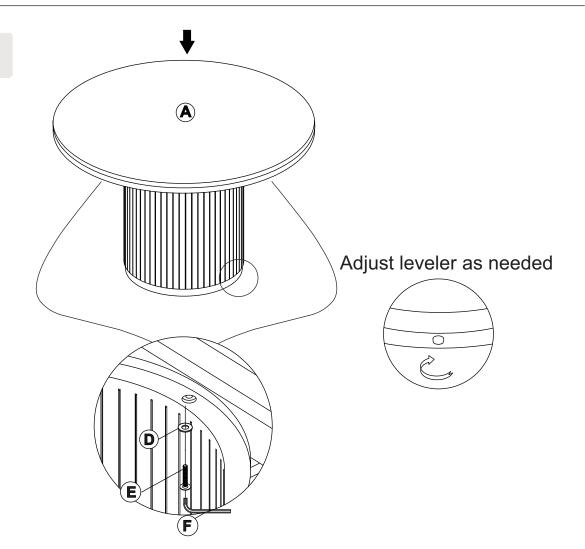

| LABEL | PICTURE | DESCRIPTION      | QTY |
|-------|---------|------------------|-----|
| А     |         | TOP              | 1   |
| В     |         | CONNECTION PIECE | 1   |
| С     |         | LEG              | 1   |

### HARDWARE -

| LABEL | PICTURE | DESCRIPTION            | QTY |
|-------|---------|------------------------|-----|
| D     |         | WASHER<br>Ø8/19xH1.5mm | 8   |
| E     |         | SCREW M8x30            | 8   |
| F     |         | WRENCH M4x60           | 1   |

#### **BEFORE BEGINNING ASSEMBLY:**



Read instructions cover to cover



Have two adults on hand for assembly



Do NOT assemble on flooring or carpet. Assemble on a clean nonmarring surface (ex: packing foam)



Save all packaging until assembly is completed

# ASSEMBLY STEPS

STEP#1



## STEP#2