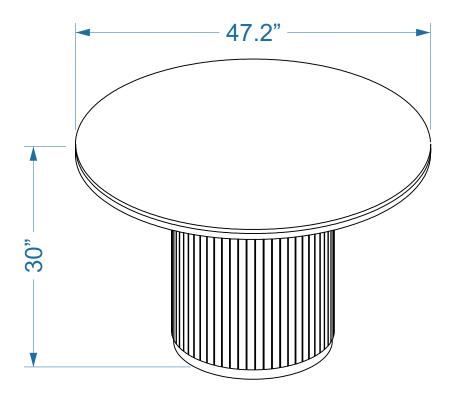

# CHELSEA ASSEMBLY INSTRUCTIONS



## ----- PARTS LIST

| LABEL | PICTURE | DESCRIPTION      | QTY |
|-------|---------|------------------|-----|
| А     |         | TOP              | 1   |
| В     |         | CONNECTION PIECE | 1   |
| С     |         | LEG              | 1   |

### HARDWARE -

| LABEL | PICTURE | DESCRIPTION            | QTY |
|-------|---------|------------------------|-----|
| D     |         | WASHER<br>Ø8/19xH1.5mm | 8   |
| E     |         | SCREW M8x30            | 8   |
| F     |         | WRENCH M4x60           | 1   |

#### **BEFORE BEGINNING ASSEMBLY:**



Read instructions cover to cover



Have two adults on hand for assembly



Do NOT assemble on flooring or carpet. Assemble on a clean nonmarring surface (ex: packing foam)



Save all packaging until assembly is completed

# ASSEMBLY STEPS