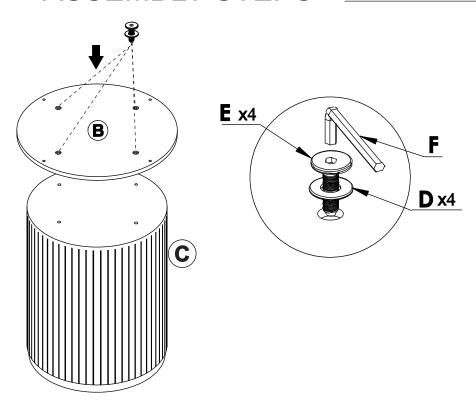

PARTS LIST

| LABEL | PICTURE | DESCRIPTION      | QTY |
|-------|---------|------------------|-----|
| А     |         | TOP              | 1   |
| В     |         | CONNECTION PIECE | 1   |
| С     |         | LEG              | 1   |

### HARDWARE -

| LABEL | PICTURE | DESCRIPTION            | QTY |
|-------|---------|------------------------|-----|
| D     |         | WASHER<br>Ø8/19xH1.5mm | 8   |
| E     |         | SCREW M8x30            | 8   |
| F     |         | WRENCH M4x60           | 1   |

#### **BEFORE BEGINNING ASSEMBLY:**



Read instructions cover to cover



Have two adults on hand for assembly



Do NOT assemble on flooring or carpet. Assemble on a clean nonmarring surface (ex: packing foam)



Save all packaging until assembly is completed

# ASSEMBLY STEPS

STEP#1



## STEP#2