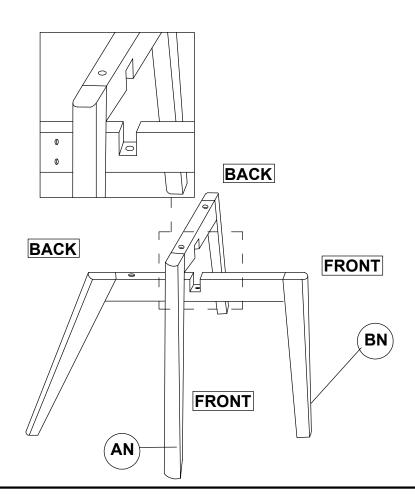

|      | 1PC  |
| DN | WOOD CLEAT      |      | 2PCS |

### HARDWARE IDENTIFICATION

| 1 | ALLEN WRENCH<br>(M4 x 110mm - BLK)           |          | 1PC  |
|---|----------------------------------------------|----------|------|
| 2 | BOLT<br>(M6 x 70mm - RBW)                    |          | 4PCS |
| 3 | LOCK WASHER (1/4" - BLK)                     |          | 4PCS |
| 4 | FLAT WASHER<br>(M6 x 13mm - RBW)             |          | 4PCS |
| 5 | PAN HEAD SCREW<br>(M4 x 30mm-BLK)            |          | 8PCS |
| 6 | ALLEN HEAD SCREW<br>(M7 X 50MM ZB(10#) - ZB) | <b>©</b> | 1PCS |

#### NOTE:

Phillips head screw driver is required in the assembly process. However, manufacturer does not provide this item. Quantities shown are for one chair.

## ITEM: 106592 ASSEMBLY INSTRUCTIONS



## STEP 1



## STEP 2



## ITEM: 106592 **ASSEMBLY INSTRUCTIONS**







## STEP 4



COASTERFURNITURE.COM

## ITEM: 106592 ASSEMBLY INSTRUCTIONS



### STEP 5



## STEP 6 COMPLETE





COASTERFURNITURE.COM

ITEM: 106592





Note: Dimension tolerance ±5%