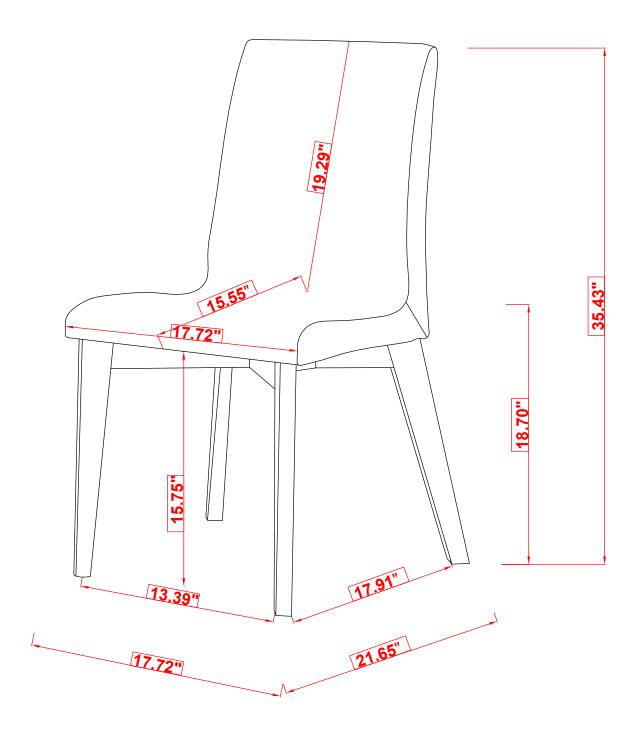

## STEP 6 COMPLETE

COASTERFURNITURE.COM

ITEM: 106592

Note: Dimension tolerance ±5%