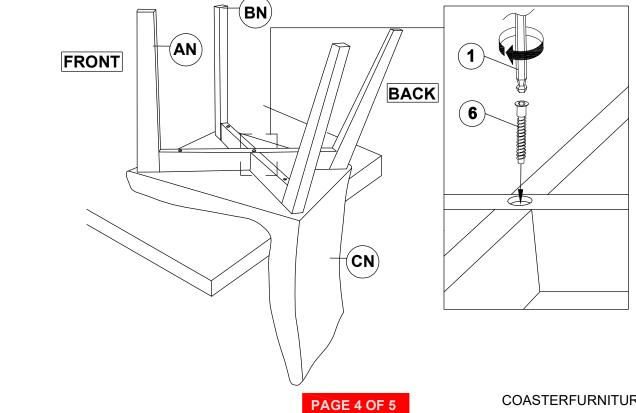

## STEP 4

COASTERFURNITURE.COM

### PARTS IDENTIFICATION

| AN | UPPER LEG FRAME | 7. i | 1PC  |
|----|-----------------|------|------|
| BN | LOWER LEG FRAME |      | 1PC  |
| CN | SEAT AND BACK   |      | 1PC  |
| DN | WOOD CLEAT      |      | 2PCS |

### HARDWARE IDENTIFICATION

| 1 | ALLEN WRENCH<br>(M4 x 110mm - BLK)           |          | 1PC  |
|---|----------------------------------------------|----------|------|
| 2 | BOLT<br>(M6 x 70mm - RBW)                    |          | 4PCS |
| 3 | LOCK WASHER (1/4" - BLK)                     |          | 4PCS |
| 4 | FLAT WASHER<br>(M6 x 13mm - RBW)             |          | 4PCS |
| 5 | PAN HEAD SCREW<br>(M4 x 30mm-BLK)            |          | 8PCS |
| 6 | ALLEN HEAD SCREW<br>(M7 X 50MM ZB(10#) - ZB) | <b>©</b> | 1PCS |