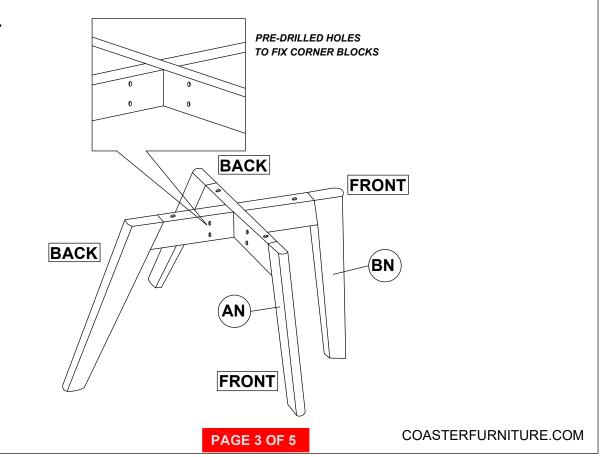

C  |
| DN | WOOD CLEAT      |      | 2PCS |

### HARDWARE IDENTIFICATION

| 1 | ALLEN WRENCH<br>(M4 x 110mm - BLK)           |          | 1PC  |
|---|----------------------------------------------|----------|------|
| 2 | BOLT<br>(M6 x 70mm - RBW)                    |          | 4PCS |
| 3 | LOCK WASHER (1/4" - BLK)                     |          | 4PCS |
| 4 | FLAT WASHER<br>(M6 x 13mm - RBW)             |          | 4PCS |
| 5 | PAN HEAD SCREW<br>(M4 x 30mm-BLK)            |          | 8PCS |
| 6 | ALLEN HEAD SCREW<br>(M7 X 50MM ZB(10#) - ZB) | <b>©</b> | 1PCS |

#### NOTE:

Phillips head screw driver is required in the assembly process. However, manufacturer does not provide this item. Quantities shown are for one chair.

## ITEM: 106592 ASSEMBLY INSTRUCTIONS



## STEP 1



## STEP 2



## ITEM: 106592 **ASSEMBLY INSTRUCTIONS**







## STEP 4



COASTERFURNITURE.COM

## ITEM: 106592 ASSEMBLY INSTRUCTIONS



### STEP 5



## STEP 6 COMPLETE





COASTERFURNITURE.COM

ITEM: 106592





Note: Dimension tolerance ±5%