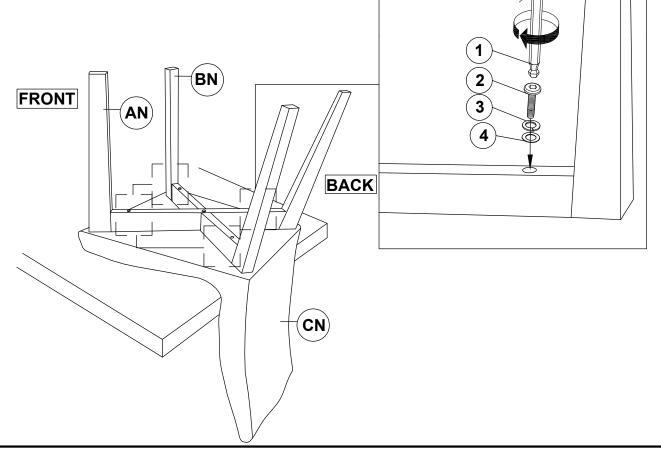

HARDWARE IDENTIFICATION

| 1 | ALLEN WRENCH<br>(M4 x 110mm - BLK)           |          | 1PC  |
|---|----------------------------------------------|----------|------|
| 2 | BOLT<br>(M6 x 70mm - RBW)                    |          | 4PCS |
| 3 | LOCK WASHER (1/4" - BLK)                     |          | 4PCS |
| 4 | FLAT WASHER<br>(M6 x 13mm - RBW)             |          | 4PCS |
| 5 | PAN HEAD SCREW<br>(M4 x 30mm-BLK)            |          | 8PCS |
| 6 | ALLEN HEAD SCREW<br>(M7 X 50MM ZB(10#) - ZB) | <b>©</b> | 1PCS |

#### NOTE:

Phillips head screw driver is required in the assembly process. However, manufacturer does not provide this item. Quantities shown are for one chair.

## ITEM: 106592 ASSEMBLY INSTRUCTIONS



## STEP 1



## STEP 2



## ITEM: 106592 **ASSEMBLY INSTRUCTIONS**







## STEP 4



COASTERFURNITURE.COM

## ITEM: 106592 ASSEMBLY INSTRUCTIONS



### STEP 5



## STEP 6 COMPLETE





COASTERFURNITURE.COM

ITEM: 106592





Note: Dimension tolerance ±5%