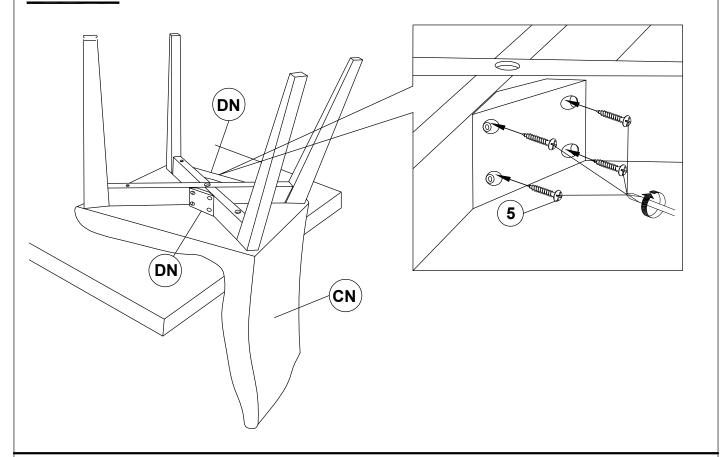

### STEP 5

### PARTS IDENTIFICATION

| AN | UPPER LEG FRAME | 7. i | 1PC  |
|----|-----------------|------|------|
| BN | LOWER LEG FRAME |      | 1PC  |
| CN | SEAT AND BACK   |      | 1PC  |
| DN | WOOD CLEAT      |      | 2PCS |

### HARDWARE IDENTIFICATION

| 1 | ALLEN WRENCH<br>(M4 x 110mm - BLK)           |          | 1PC  |
|---|----------------------------------------------|----------|------|
| 2 | BOLT<br>(M6 x 70mm - RBW)                    |          | 4PCS |
| 3 | LOCK WASHER (1/4" - BLK)                     |          | 4PCS |
| 4 | FLAT WASHER<br>(M6 x 13mm - RBW)             |          | 4PCS |
| 5 | PAN HEAD SCREW<br>(M4 x 30mm-BLK)            |          | 8PCS |
| 6 | ALLEN HEAD SCREW<br>(M7 X 50MM ZB(10#) - ZB) | <b>©</b> | 1PCS |