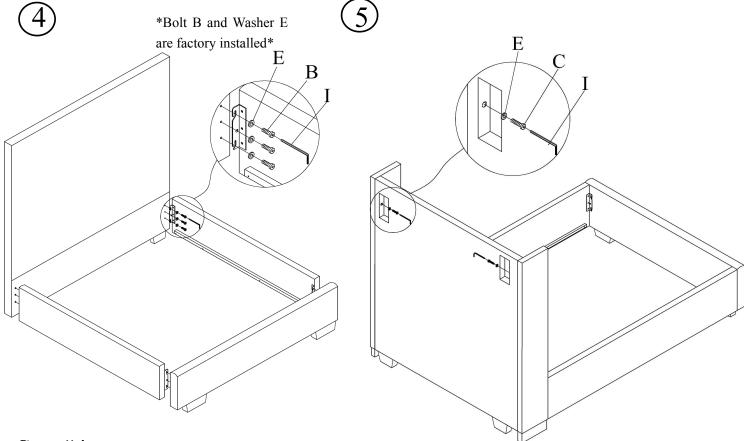

# Step#4

Attach side rails to headboard using Wrench(I), Bolt (B) and Washer (E)(factory installed).

# Step#5

Attach wings through headboard finger tight, using Wrench(I), Bolt (C) and Washer (E).