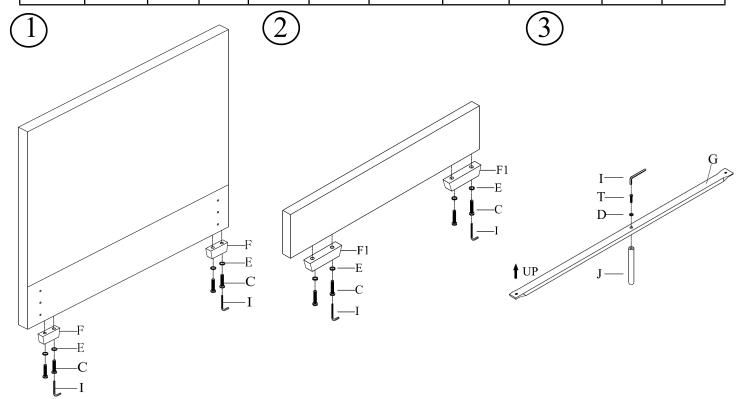

### Step#1

Retrieve bed feet from carton fastened behind the headboard.

Attach bed feet (F) to the headboard using Wrench (I), Bolt (C) and Washer (E).

## Step#2

Attach bed feet (F1) to the footboard using Wrench (I), Bolt (C) and Washer (E).

### Step#3

Attach steel center support legs (J) to the Metal slat (G) using Wrench (I), Bolt (T) and Washer (D).