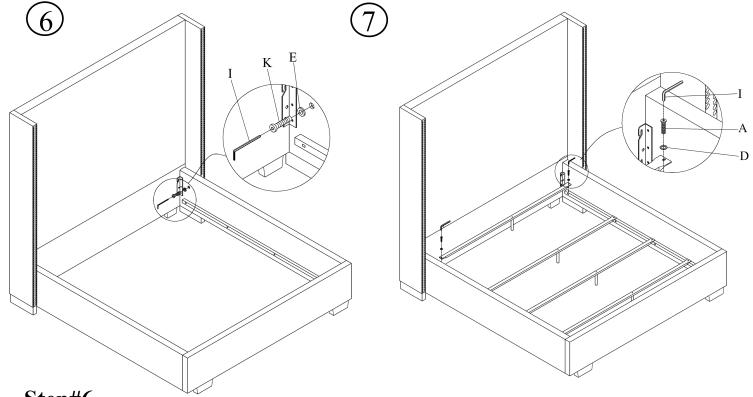

Step#6

Attach wings through side rail finger tight, using Wrench(I), Bolt (K) and Washer (E) Tighten secure wings (6 bolts) with Allen wrench until snug.

## Step#7

Move/place bed into final position in bedroom.

Attach steel slat support system to full length steel side support cleats(flat side facing up). Verify the metal slats are installed properly into support cleats and center support legs are perpendicular to the floor for full support.