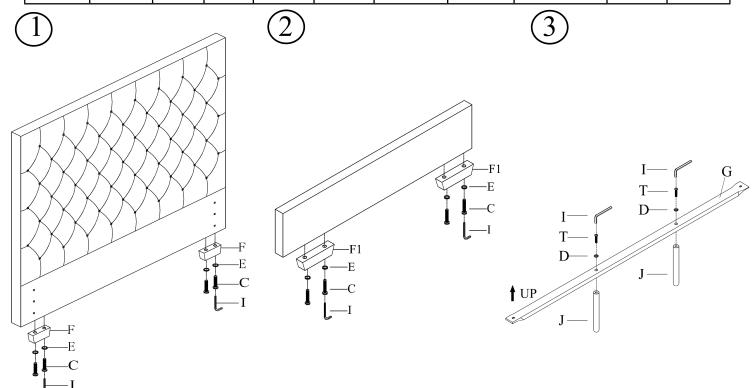

# Step#1

Retrieve bed feet from carton fastened behind the headboard.

Attach bed feet (F) to the headboard using Wrench (I), Bolt (C) and Washer (E).

## Step#2

Attach bed feet (F1) to the footboard using Wrench (I), Bolt (C) and Washer (E).

### Step#3

Attach steel center support legs (J) to the Metal slat (G) using Wrench (I), Bolt (T) and Washer (D).