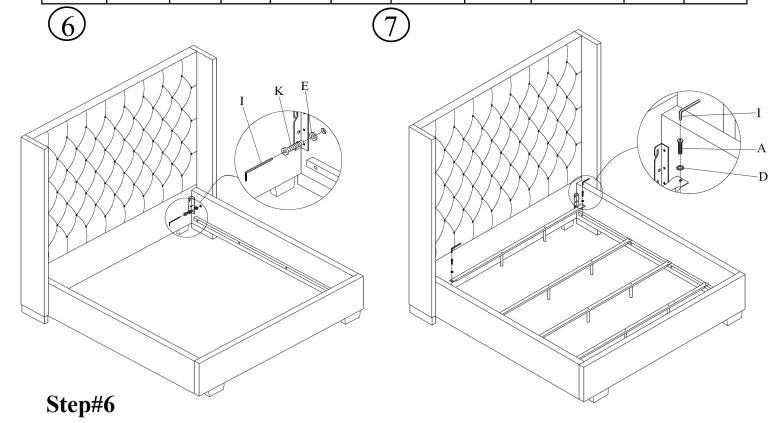

Attach wings through side rail finger tight, using Wrench(I), Bolt (K) and Washer (E) Tighten secure wings (6 bolts) with Allen wrench until snug.

## Step#7

Move/place bed into final position in bedroom.

Attach steel slat support system to full length steel side support cleats(flat side facing up). Verify the metal slats are installed properly into support cleats and center support legs are perpendicular to the floor for full support.