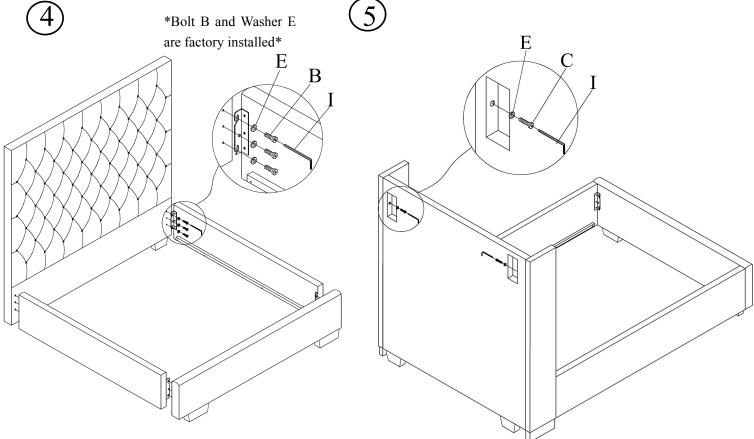

# Step#4

Attach side rails to headboard using Wrench(I), Bolt (B) and Washer (E)(factory installed).

## Step#5

Attach wings through headboard finger tight, using Wrench(I), Bolt (C) and Washer (E).