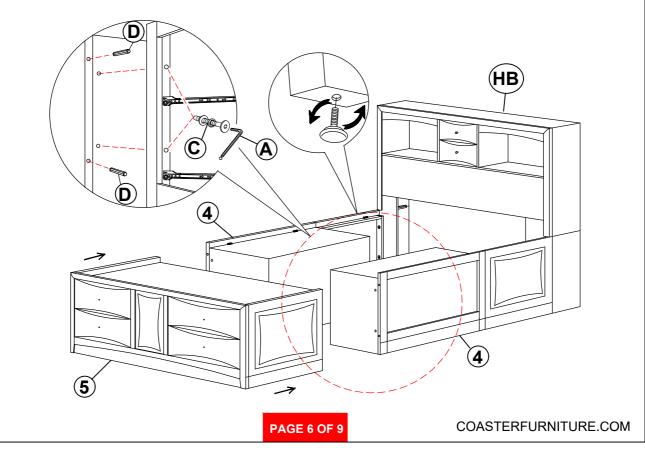

FICATION

### Z-B1 (BOX 1) - HARDWARE PACK IS LOCATED IN 200409Q(B1)

| Α | ALLEN WRENCH<br>(M4 x 110mm - BLK)          |            | 1PC   |
|---|---------------------------------------------|------------|-------|
| В | SHORT BOLT WITH WASHER<br>(M6 x 60mm - BLK) | OLDER      | 10PCS |
| С | LONG BOLT WITH WASHER<br>(M6 x 80mm - BLK)  | OLD DIM    | 8PCS  |
| D | WOOD DOWEL<br>(M8 x 30mm)                   |            | 12PCS |
| Е | LONG FLAT HEAD SCREW<br>(M4 x 32mm - BLK)   | 8-man      | 26PCS |
| F | SHORT FLAT HEAD SCREW<br>(M4 x 16mm - BLK)  | A-mana     | 6PCS  |
| G | SHORT BOLT<br>(M6 x 60mm - BLK)             | (a)-manage | 2PCS  |

#### NOTE:

Phillips head screw driver is required in the assembly process; however, manufacturer does not provide this item.











STEP 4



## ASSEMBLY INSTRUCTIONS



### **STEP 5**





#### 

### STEP 9 COMPLETE







COASTERFURNITURE.COM