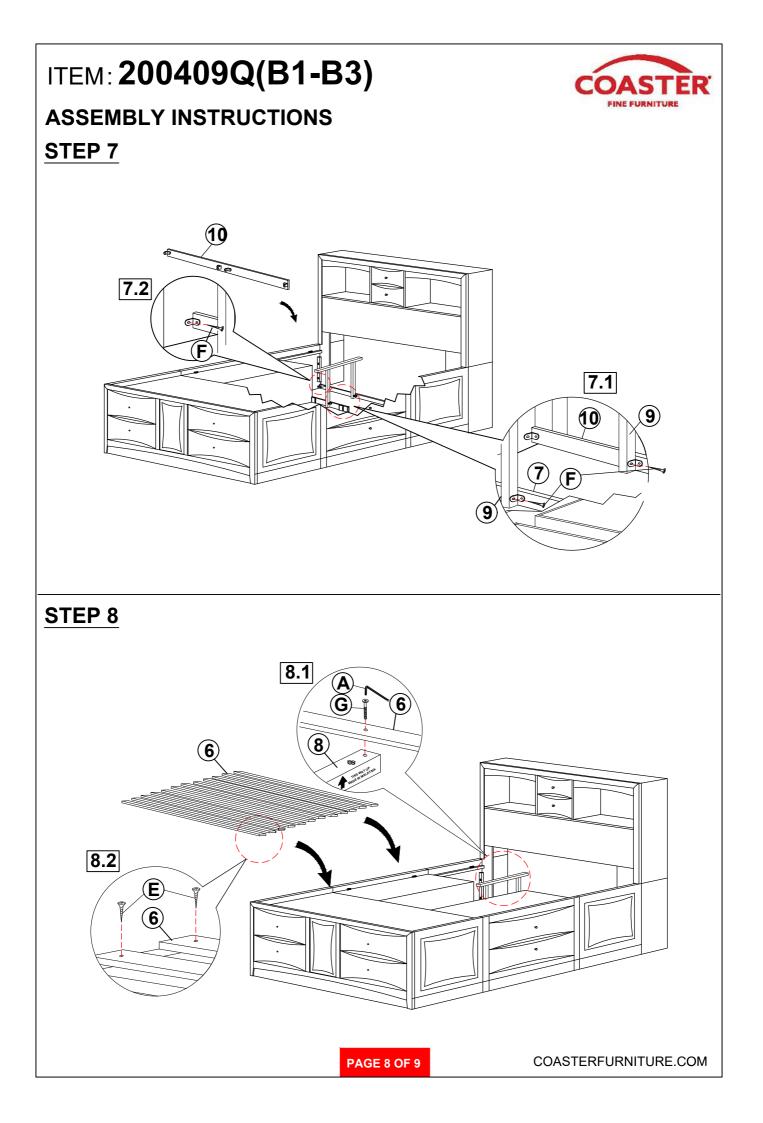

# 200409Q(B1-B3) Queen Storage Bed

REVISION 0 : 02/13/2007 REVISION 1 : 11/20/2012 REVISION 2 : 01/29/2018 REVISION 3 : 08/28/2018 REVISION 4 : 11/11/2019 REVISION 5 : 08/07/2020

PAGE 1 OF 9

COASTERFURNITURE.COM