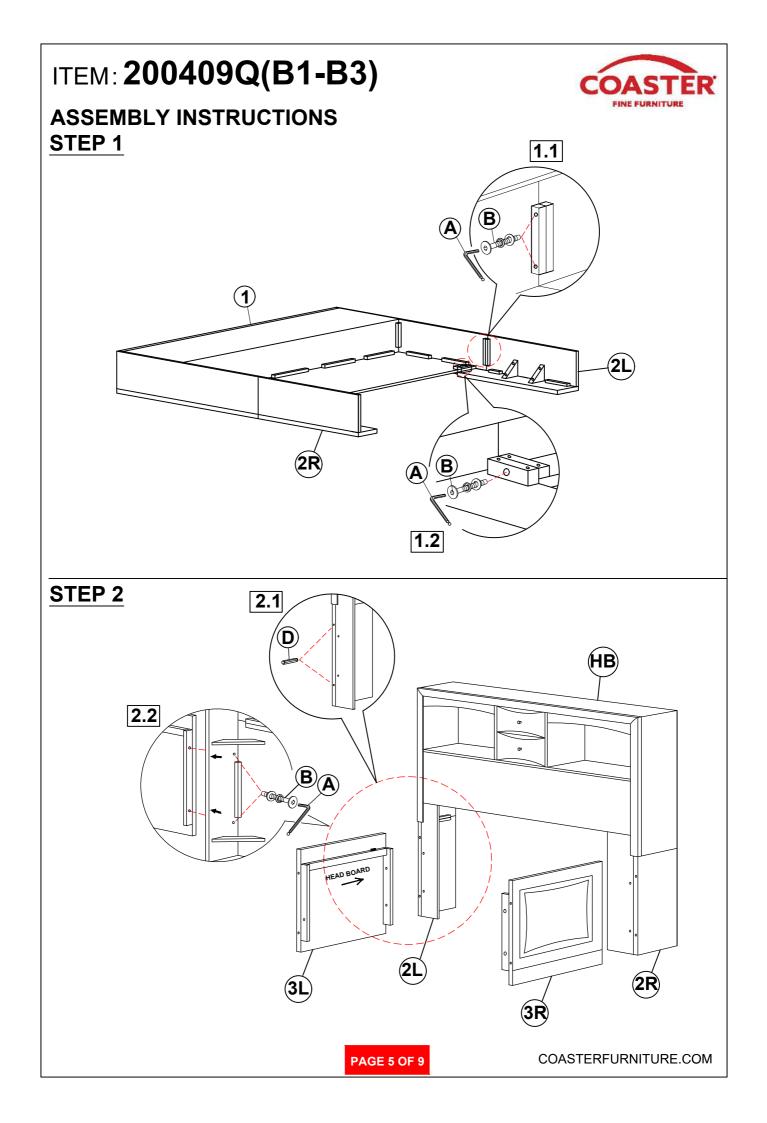

### **ASSEMBLY INSTRUCTIONS**

#### **ASSEMBLY TIPS:**

- 1. Remove hardware from box and sort by size.
- 2. Please check to see that all hardware and parts are present prior to start of assembly.
- 3. Please follow attached instructions in the same sequence as numbered to assure fast & easy assembly.

#### WARNING!

- 1. Don't attempt to repair or modify parts that are broken or defective. Please contact the store immediately.
- 2. This product is for home use only and not intended for commercial establishments.