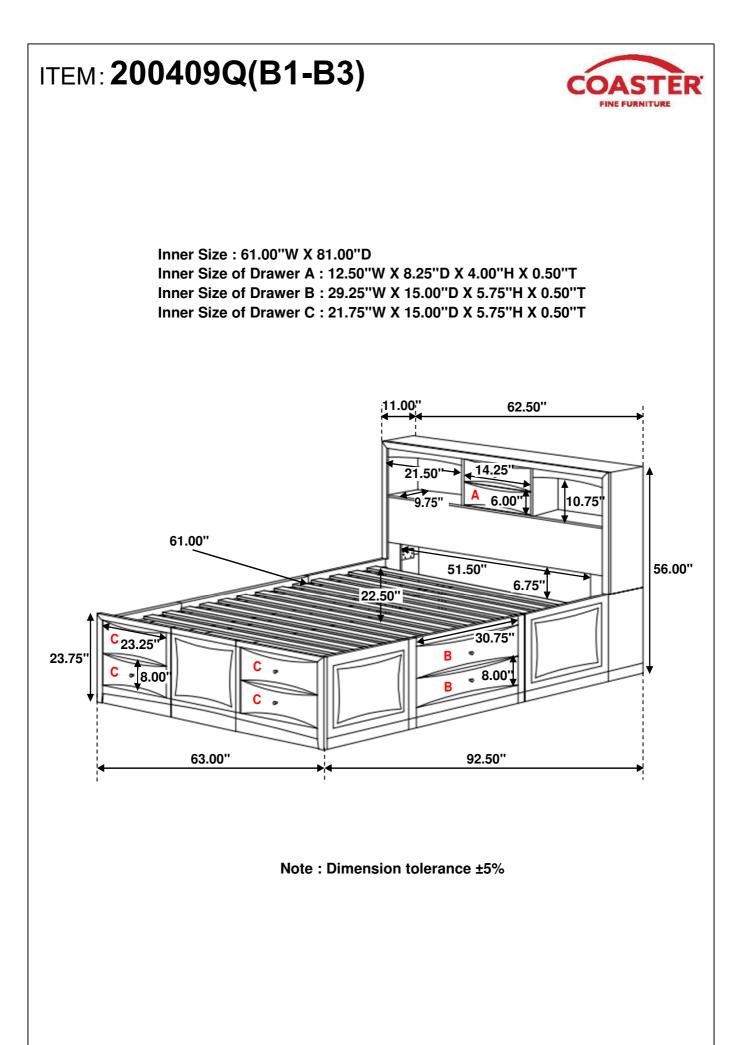

# 200409Q(B1-B3) Queen Storage Bed

REVISION 0 : 02/13/2007 REVISION 1 : 11/20/2012 REVISION 2 : 01/29/2018 REVISION 3 : 08/28/2018 REVISION 4 : 11/11/2019 REVISION 5 : 08/07/2020

PAGE 1 OF 9

COASTERFURNITURE.COM