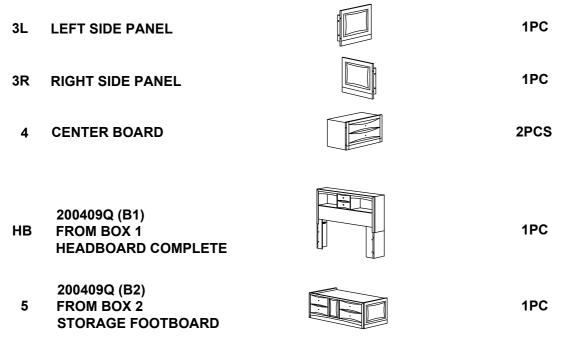

B1 (BOX 1)

B2 (BOX 2)

1

2L

2R

5

6

7

8

9

|                         | ASSEMBLY TIN      | /IE 50 MINUT | ES   |
|-------------------------|-------------------|--------------|------|
|                         | PARTS             |              | ION  |
| BOX 1)                  |                   |              |      |
| HEADBOARD PANEL         |                   |              | 1PC  |
| LEFT<br>HEADBOAR        | D LEG             | Ī            | 1PC  |
| RIGHT<br>HEADBOAR       | D LEG             |              | 1PC  |
| (BOX 2)                 |                   | -            |      |
| STORAGE F               | OOTBOARD          |              | 1PC  |
| ROLL SLAT               | (12PCS)           |              | 1SET |
| BOTTOM TR               | ESTLE BAR         |              | 1PC  |
| CENTER RA               | IL                |              | 1PC  |
| CENTER RA<br>WITH LEVEL | IL SUPPORT<br>.ER | ţ            | 2PCS |