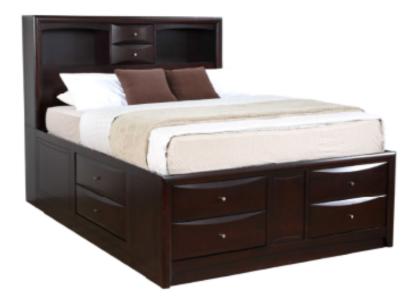

# 200409Q(B1-B3) Queen Storage Bed

REVISION 0 : 02/13/2007 REVISION 1 : 11/20/2012 REVISION 2 : 01/29/2018 REVISION 3 : 08/28/2018 REVISION 4 : 11/11/2019 REVISION 5 : 08/07/2020

PAGE 1 OF 9

COASTERFURNITURE.COM