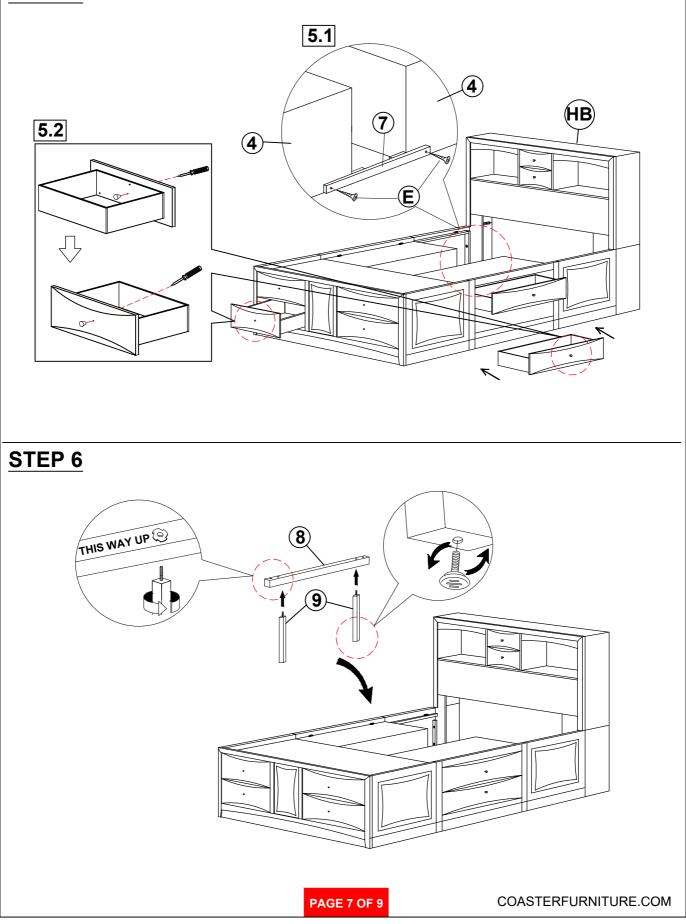

LOCATED IN 200409Q(B1)

| Α | ALLEN WRENCH<br>(M4 x 110mm - BLK)          |            | 1PC   |
|---|---------------------------------------------|------------|-------|
| В | SHORT BOLT WITH WASHER<br>(M6 x 60mm - BLK) | OLDER      | 10PCS |
| С | LONG BOLT WITH WASHER<br>(M6 x 80mm - BLK)  | OLD DIM    | 8PCS  |
| D | WOOD DOWEL<br>(M8 x 30mm)                   |            | 12PCS |
| Е | LONG FLAT HEAD SCREW<br>(M4 x 32mm - BLK)   | 8-man      | 26PCS |
| F | SHORT FLAT HEAD SCREW<br>(M4 x 16mm - BLK)  | A-mana     | 6PCS  |
| G | SHORT BOLT<br>(M6 x 60mm - BLK)             | (a)-manage | 2PCS  |

#### NOTE:

Phillips head screw driver is required in the assembly process; however, manufacturer does not provide this item.











STEP 4



## ASSEMBLY INSTRUCTIONS



### **STEP 5**





#### 

### STEP 9 COMPLETE







COASTERFURNITURE.COM