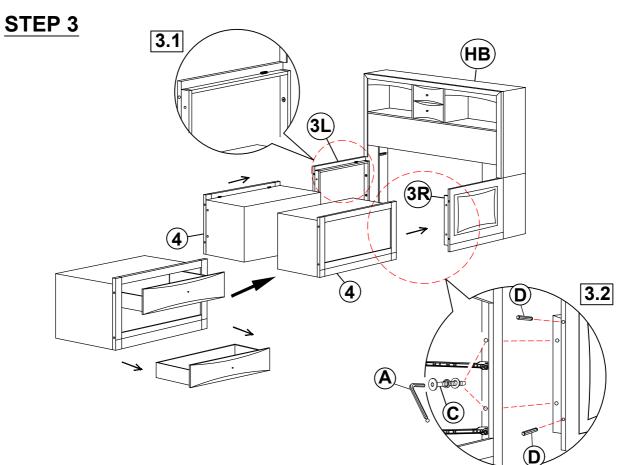

### **ASSEMBLY INSTRUCTIONS**

#### **ASSEMBLY TIPS:**

- 1. Remove hardware from box and sort by size.
- 2. Please check to see that all hardware and parts are present prior to start of assembly.
- 3. Please follow attached instructions in the same sequence as numbered to assure fast & easy assembly.

#### WARNING!

- 1. Don't attempt to repair or modify parts that are broken or defective. Please contact the store immediately.
- 2. This product is for home use only and not intended for commercial establishments.