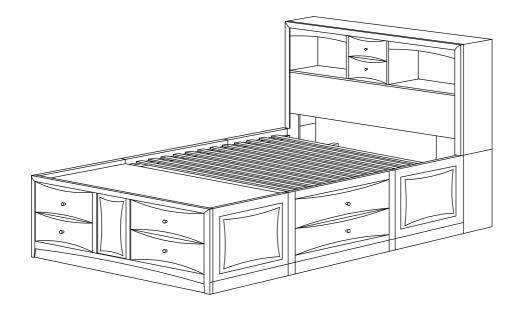

LEN WRENCH<br>(M4 x 110mm - BLK)          |            | 1PC   |
|---|---------------------------------------------|------------|-------|
| В | SHORT BOLT WITH WASHER<br>(M6 x 60mm - BLK) | OLDER      | 10PCS |
| С | LONG BOLT WITH WASHER<br>(M6 x 80mm - BLK)  | OLD DIM    | 8PCS  |
| D | WOOD DOWEL<br>(M8 x 30mm)                   |            | 12PCS |
| Е | LONG FLAT HEAD SCREW<br>(M4 x 32mm - BLK)   | 8-man      | 26PCS |
| F | SHORT FLAT HEAD SCREW<br>(M4 x 16mm - BLK)  | A-mana     | 6PCS  |
| G | SHORT BOLT<br>(M6 x 60mm - BLK)             | (a)-manage | 2PCS  |

#### NOTE:

Phillips head screw driver is required in the assembly process; however, manufacturer does not provide this item.











STEP 4



## ASSEMBLY INSTRUCTIONS



### **STEP 5**





#### 

### STEP 9 COMPLETE







COASTERFURNITURE.COM