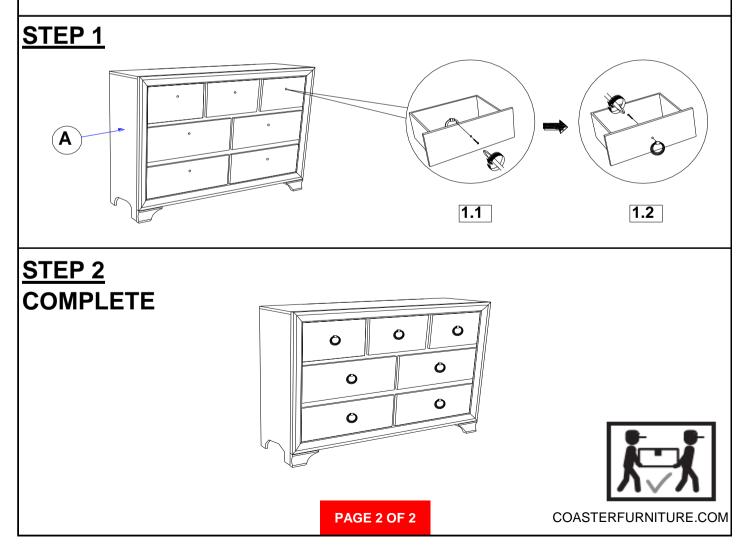

#### ASSEMBLY TIPS:

- 1. Remove hardware from box and sort by size.
- 2. Please check to see that all hardware and parts are present prior to start of assembly.
- 3. Please follow attached instructions in the same sequence as numbered to assure fast & easy assembly.