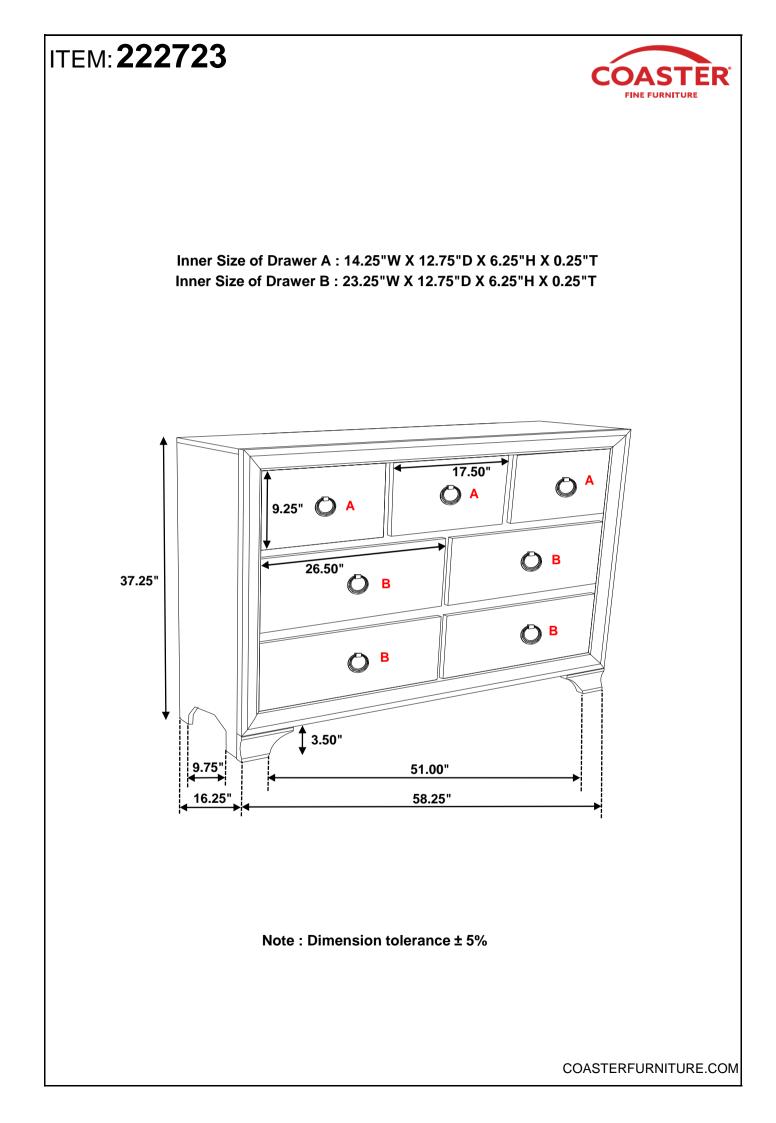

ON 0 : 10/30/2018 REVISION 1 : 12/24/2021



COASTERFURNITURE.COM

## ITEM: 222723 ASSEMBLY INSTRUCTIONS



#### ASSEMBLY TIPS:

- 1. Remove hardware from box and sort by size.
- 2. Please check to see that all hardware and parts are present prior to start of assembly.
- 3. Please follow attached instructions in the same sequence as numbered to assure fast & easy assembly.



#### WARNING!

1. Don't attempt to repair or modify parts that are broken or defective. Please contact the store immediately.

2. This product is for home use only and not intended for commercial establishments.



### ASSEMBLY TIME

5 MINUTES

## **PARTS IDENTIFICATION**

A DRESSER



1PC

#### NOTE:

Phillips head screw driver is required in the assembly process; however, manufacturer does not provide this item.