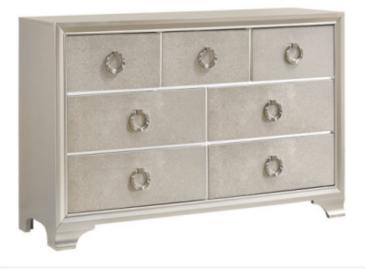

# ASSEMBLY INSTRUCTIONS COASTER FINE FURNITURE



Fine Furniture for every stage of life



REVISION 0 : 10/30/2018 REVISION 1 : 12/24/2021



COASTERFURNITURE.COM

## ITEM: 222723 ASSEMBLY INSTRUCTIONS



#### ASSEMBLY TIPS:

- 1. Remove hardware from box and sort by size.
- 2. Please check to see that all hardware and parts are present prior to start of assembly.
- 3. Please follow attached instructions in the same sequence as numbered to assure fast & easy assembly.



#### WARNING!

1. Don't attempt to repair or modify parts that are broken or defective. Please contact the store immediately.

2. This product is for home use only and not intended for commercial establishments.



### ASSEMBLY TIME

5 MINUTES

## **PARTS IDENTIFICATION**

A DRESSER



1PC

#### NOTE:

Phillips head screw driver is required in the assembly process; how