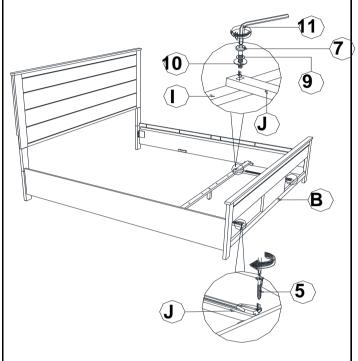

| 2PCS |
|---|---------------------------------------|-------|----|--------------------------------------------|------|
| 6 | PAN HEAD SCREW<br>(M3.5 x 20mm - BLK) | 30PCS | 10 | FLAT WASHER<br>(1/4"ID x 13mm - BLK)       | 2PCS |
| 7 | SHORT BOLT<br>(M6 x 35mm - BLK)       | 2PCS  | 11 | SMALL ALLEN<br>WRENCH<br>(M4 x 60mm - BLK) | 1PC  |
| 8 | LONG BOLT<br>(M6 x 50mm - BLK)        | 11PCS | 12 | BIG ALLEN WRENCH<br>(M5 x 65mm - BLK)      | 1PC  |

#### NOTE:

Phillips head screw driver is required in the assembly process; however, manufacturer does not provide this item.



### **ASSEMBLY INSTRUCTIONS**



STEP 2



\*\*BACK VIEW\*\*

Note: Please take note of the marking sticker (L&R) on the leg.

### STEP 3



### STEP 4



PAGE 4 OF 6



### **ASSEMBLY INSTRUCTIONS**

### STEP 5



### STEP 6



### STEP 7



### STEP 8



PAGE 5 OF 6





TIGHTEN THE PANHEAD SCREW (6) BY FOLLOW THE ARROW AS SHOWN







PAGE 6 OF 6



Inner Size of Bed: 77.00"W X 81.00"D

Inner Size of Drawer: 23.25"W X 15.00"D X 5.00"H X 0.25"T



Note: Dimension tolerance ±5%