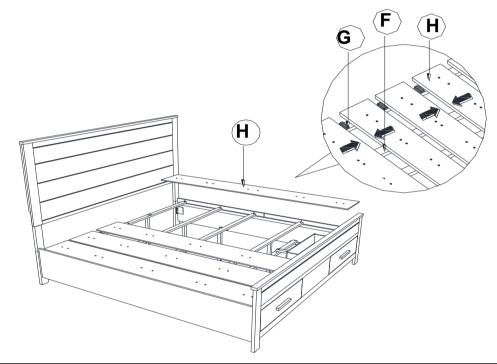

### STEP 8

PAGE 5 OF 6

TIGHTEN THE PANHEAD SCREW (6) BY FOLLOW THE ARROW AS SHOWN

PAGE 6 OF 6

Inner Size of Bed: 77.00"W X 81.00"D

Inner Size of Drawer: 23.25"W X 15.00"D X 5.00"H X 0.25"T

Note: Dimension tolerance ±5%