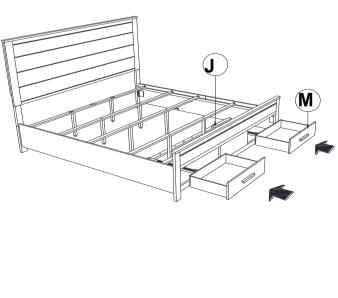

### **PARTS IDENTIFICATION**

| B1 ( BOX 1) |                                         |  |      |                                     |       |  |  |
|-------------|-----------------------------------------|--|------|-------------------------------------|-------|--|--|
| A           | HEADBOARD<br>PANEL                      |  | 1PC  | RIGHT<br>C HEADBOARD<br>LEG         | 1PC   |  |  |
| В           | FOOTBOARD<br>FRAME                      |  | 1PC  | LEFT<br>D HEADBOARD<br>LEG          | 1PC   |  |  |
| B2 ( BOX 2) |                                         |  |      |                                     |       |  |  |
| E           | BED RAIL                                |  | 2PCS | DRAWER I BOTTOM TRESTLE BAR         | 1PC   |  |  |
| F           | BED SLAT                                |  | 3PCS | J DRAWER SUPPORT RAIL               | 2PCS  |  |  |
| G           | BED SLAT WITH<br>MARKING                |  | 2PCS | BED SLAT K SUPPORT WITH LEVELER     | 10PCS |  |  |
| Н           | CONCEAL<br>PANEL                        |  | 6PCS | DRAWER L SUPPORT LEG WITH LEVELER   | 1PC   |  |  |
| B3 ( BOX 3) |                                         |  |      |                                     |       |  |  |
| M           | DRAWER BOX                              |  | 2PCS | 222631KE(B1) B FROM BOX 1 FOOTBOARD | 1PC   |  |  |
| НВ          | 222631KE(B1)<br>FROM BOX 1<br>HEADBOARD |  | 1PC  | FRAME                               |       |  |  |