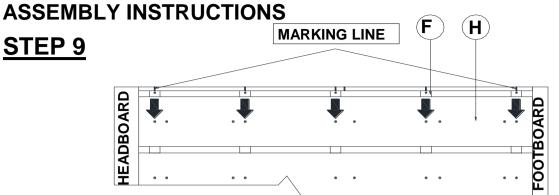

### **PARTS IDENTIFICATION**

| B1 ( BOX 1) |                                         |  |      |                                     |       |  |  |
|-------------|-----------------------------------------|--|------|-------------------------------------|-------|--|--|
| A           | HEADBOARD<br>PANEL                      |  | 1PC  | RIGHT<br>C HEADBOARD<br>LEG         | 1PC   |  |  |
| В           | FOOTBOARD<br>FRAME                      |  | 1PC  | LEFT<br>D HEADBOARD<br>LEG          | 1PC   |  |  |
| B2 ( BOX 2) |                                         |  |      |                                     |       |  |  |
| E           | BED RAIL                                |  | 2PCS | DRAWER I BOTTOM TRESTLE BAR         | 1PC   |  |  |
| F           | BED SLAT                                |  | 3PCS | J DRAWER SUPPORT RAIL               | 2PCS  |  |  |
| G           | BED SLAT WITH<br>MARKING                |  | 2PCS | BED SLAT K SUPPORT WITH LEVELER     | 10PCS |  |  |
| Н           | CONCEAL<br>PANEL                        |  | 6PCS | DRAWER L SUPPORT LEG WITH LEVELER   | 1PC   |  |  |
| B3 ( BOX 3) |                                         |  |      |                                     |       |  |  |
| M           | DRAWER BOX                              |  | 2PCS | 222631KE(B1) B FROM BOX 1 FOOTBOARD | 1PC   |  |  |
| НВ          | 222631KE(B1)<br>FROM BOX 1<br>HEADBOARD |  | 1PC  | FRAME                               |       |  |  |