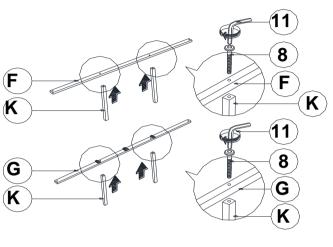

---|---------------------------------------|-------|----|--------------------------------------------|------|
| 6 | PAN HEAD SCREW<br>(M3.5 x 20mm - BLK) | 30PCS | 10 | FLAT WASHER<br>(1/4"ID x 13mm - BLK)       | 2PCS |
| 7 | SHORT BOLT<br>(M6 x 35mm - BLK)       | 2PCS  | 11 | SMALL ALLEN<br>WRENCH<br>(M4 x 60mm - BLK) | 1PC  |
| 8 | LONG BOLT<br>(M6 x 50mm - BLK)        | 11PCS | 12 | BIG ALLEN WRENCH<br>(M5 x 65mm - BLK)      | 1PC  |

#### NOTE:

Phillips head screw driver is required in the assembly process; however, manufacturer does not provide this item.



### **ASSEMBLY INSTRUCTIONS**



STEP 2



\*\*BACK VIEW\*\*

Note: Please take note of the marking sticker (L&R) on the leg.

### STEP 3



### STEP 4



PAGE 4 OF 6



### **ASSEMBLY INSTRUCTIONS**

### STEP 5



### STEP 6



### STEP 7



### STEP 8



PAGE 5 OF 6





TIGHTEN THE PANHEAD SCREW (6) BY FOLLOW THE ARROW AS SHOWN







PAGE 6 OF 6



Inner Size of Bed: 77.00"W X 81.00"D

Inner Size of Drawer: 23.25"W X 15.00"D X 5.00"H X 0.25"T



Note: Dimension tolerance ±5%