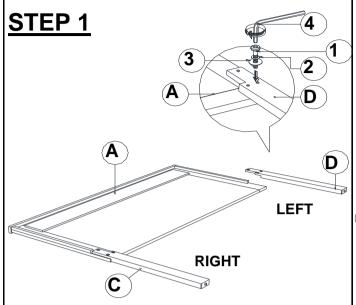

m - BLK)    | 1PC  |

### Z-B2 (BOX 2) - HARDWARE PACK IS LOCATED IN 222631KE (B2)

| 5 | FLAT HEAD SCREW<br>(M4 x 32mm - RBW)  | 14PCS | 9  | LOCK WASHER<br>(1/4" - BLK)                | 2PCS |
|---|---------------------------------------|-------|----|--------------------------------------------|------|
| 6 | PAN HEAD SCREW<br>(M3.5 x 20mm - BLK) | 30PCS | 10 | FLAT WASHER<br>(1/4"ID x 13mm - BLK)       | 2PCS |
| 7 | SHORT BOLT<br>(M6 x 35mm - BLK)       | 2PCS  | 11 | SMALL ALLEN<br>WRENCH<br>(M4 x 60mm - BLK) | 1PC  |
| 8 | LONG BOLT<br>(M6 x 50mm - BLK)        | 11PCS | 12 | BIG ALLEN WRENCH<br>(M5 x 65mm - BLK)      | 1PC  |

#### NOTE:

Phillips head screw driver is required in the assembly process; however, manufacturer does not provide this item.



### **ASSEMBLY INSTRUCTIONS**



STEP 2



\*\*BACK VIEW\*\*

Note: Please take note of the marking sticker (L&R) on the leg.

### STEP 3



### STEP 4



PAGE 4 OF 6



### **ASSEMBLY INSTRUCTIONS**

### STEP 5



### STEP 6



### STEP 7



### STEP 8



PAGE 5 OF 6





TIGHTEN THE PANHEAD SCREW (6) BY FOLLOW THE ARROW AS SHOWN







PAGE 6 OF 6



Inner Size of Bed: 77.00"W X 81.00"D

Inner Size of Drawer: 23.25"W X 15.00"D X 5.00"H X 0.25"T



Note: Dimension tolerance ±5%