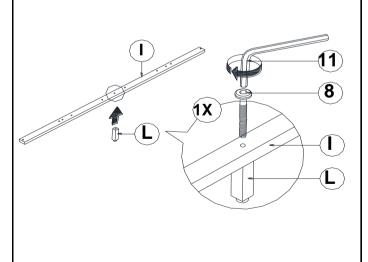

>(M4 x 32mm - RBW)  | 14PCS | 9  | LOCK WASHER<br>(1/4" - BLK)                | 2PCS |
|---|---------------------------------------|-------|----|--------------------------------------------|------|
| 6 | PAN HEAD SCREW<br>(M3.5 x 20mm - BLK) | 30PCS | 10 | FLAT WASHER<br>(1/4"ID x 13mm - BLK)       | 2PCS |
| 7 | SHORT BOLT<br>(M6 x 35mm - BLK)       | 2PCS  | 11 | SMALL ALLEN<br>WRENCH<br>(M4 x 60mm - BLK) | 1PC  |
| 8 | LONG BOLT<br>(M6 x 50mm - BLK)        | 11PCS | 12 | BIG ALLEN WRENCH<br>(M5 x 65mm - BLK)      | 1PC  |

#### NOTE:

Phillips head screw driver is required in the assembly process; however, manufacturer does not provide this item.



### **ASSEMBLY INSTRUCTIONS**



STEP 2



\*\*BACK VIEW\*\*

Note: Please take note of the marking sticker (L&R) on the leg.

### STEP 3



### STEP 4



PAGE 4 OF 6



### **ASSEMBLY INSTRUCTIONS**

### STEP 5



### STEP 6



### STEP 7



### STEP 8



PAGE 5 OF 6





TIGHTEN THE PANHEAD SCREW (6) BY FOLLOW THE ARROW AS SHOWN







PAGE 6 OF 6



Inner Size of Bed: 77.00"W X 81.00"D

Inner Size of Drawer: 23.25"W X 15.00"D X 5.00"H X 0.25"T



Note: Dimension tolerance ±5%