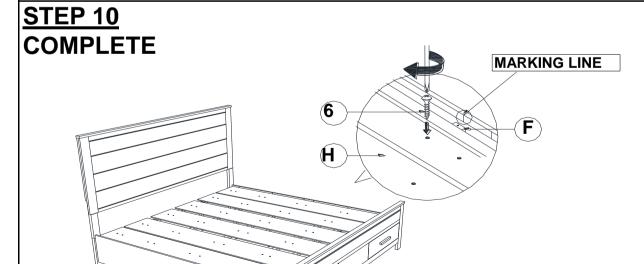

### STEP 8

PAGE 5 OF 6

TIGHTEN THE PANHEAD SCREW (6) BY FOLLOW THE ARROW AS SHOWN

PAGE 6 OF 6

Inner Size of Bed: 77.00"W X 81.00"D

Inner Size of Drawer: 23.25"W X 15.00"D X 5.00"H X 0.25"T

Note: Dimension tolerance ±5%