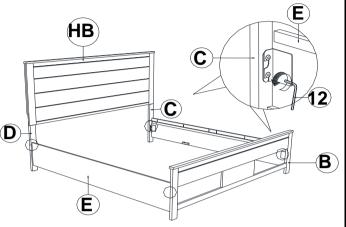

### **ASSEMBLY INSTRUCTIONS**

STEP 2

\*\*BACK VIEW\*\*

Note: Please take note of the marking sticker (L&R) on the leg.