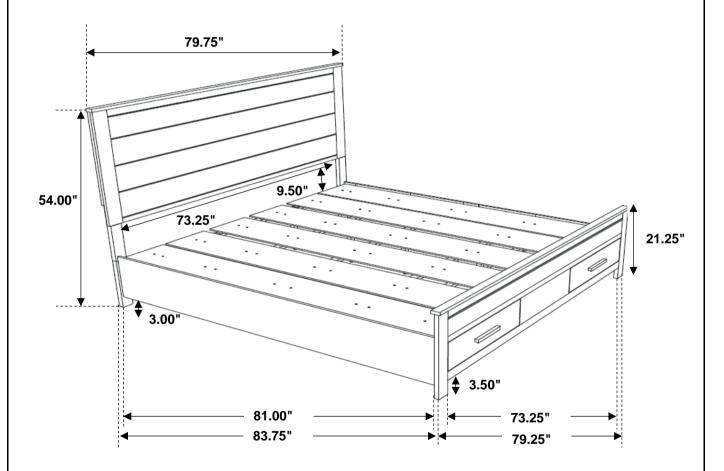

### STEP 8

PAGE 5 OF 6

TIGHTEN THE PANHEAD SCREW (6) BY FOLLOW THE ARROW AS SHOWN

PAGE 6 OF 6

Inner Size of Bed: 77.00"W X 81.00"D

Inner Size of Drawer: 23.25"W X 15.00"D X 5.00"H X 0.25"T

Note: Dimension tolerance ±5%