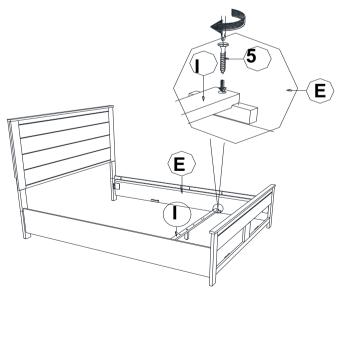

RBW)  | 14PCS | 9  | LOCK WASHER<br>(1/4" - BLK)                | 2PCS |
|---|---------------------------------------|-------|----|--------------------------------------------|------|
| 6 | PAN HEAD SCREW<br>(M3.5 x 20mm - BLK) | 30PCS | 10 | FLAT WASHER<br>(1/4"ID x 13mm - BLK)       | 2PCS |
| 7 | SHORT BOLT<br>(M6 x 35mm - BLK)       | 2PCS  | 11 | SMALL ALLEN<br>WRENCH<br>(M4 x 60mm - BLK) | 1PC  |
| 8 | LONG BOLT<br>(M6 x 50mm - BLK)        | 11PCS | 12 | BIG ALLEN WRENCH<br>(M5 x 65mm - BLK)      | 1PC  |

#### NOTE:

Phillips head screw driver is required in the assembly process; however, manufacturer does not provide this item.



### **ASSEMBLY INSTRUCTIONS**



STEP 2



\*\*BACK VIEW\*\*

Note: Please take note of the marking sticker (L&R) on the leg.

### STEP 3



### STEP 4



PAGE 4 OF 6



### **ASSEMBLY INSTRUCTIONS**

### STEP 5



### STEP 6



### STEP 7



### STEP 8



PAGE 5 OF 6





TIGHTEN THE PANHEAD SCREW (6) BY FOLLOW THE ARROW AS SHOWN







PAGE 6 OF 6



Inner Size of Bed: 77.00"W X 81.00"D

Inner Size of Drawer: 23.25"W X 15.00"D X 5.00"H X 0.25"T



Note: Dimension tolerance ±5%