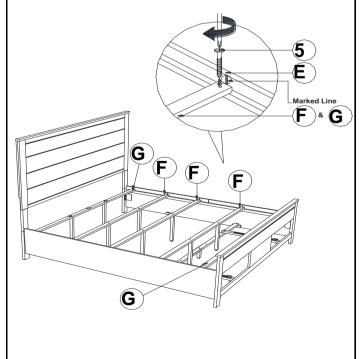

-----------------------------|-------|----|--------------------------------------------|------|
| 6 | PAN HEAD SCREW<br>(M3.5 x 20mm - BLK) | 30PCS | 10 | FLAT WASHER<br>(1/4"ID x 13mm - BLK)       | 2PCS |
| 7 | SHORT BOLT<br>(M6 x 35mm - BLK)       | 2PCS  | 11 | SMALL ALLEN<br>WRENCH<br>(M4 x 60mm - BLK) | 1PC  |
| 8 | LONG BOLT<br>(M6 x 50mm - BLK)        | 11PCS | 12 | BIG ALLEN WRENCH<br>(M5 x 65mm - BLK)      | 1PC  |

#### NOTE:

Phillips head screw driver is required in the assembly process; however, manufacturer does not provide this item.



### **ASSEMBLY INSTRUCTIONS**



STEP 2



\*\*BACK VIEW\*\*

Note: Please take note of the marking sticker (L&R) on the leg.

### STEP 3



### STEP 4



PAGE 4 OF 6



### **ASSEMBLY INSTRUCTIONS**

### STEP 5



### STEP 6



### STEP 7



### STEP 8



PAGE 5 OF 6





TIGHTEN THE PANHEAD SCREW (6) BY FOLLOW THE ARROW AS SHOWN







PAGE 6 OF 6



Inner Size of Bed: 77.00"W X 81.00"D

Inner Size of Drawer: 23.25"W X 15.00"D X 5.00"H X 0.25"T



Note: Dimension tolerance ±5%