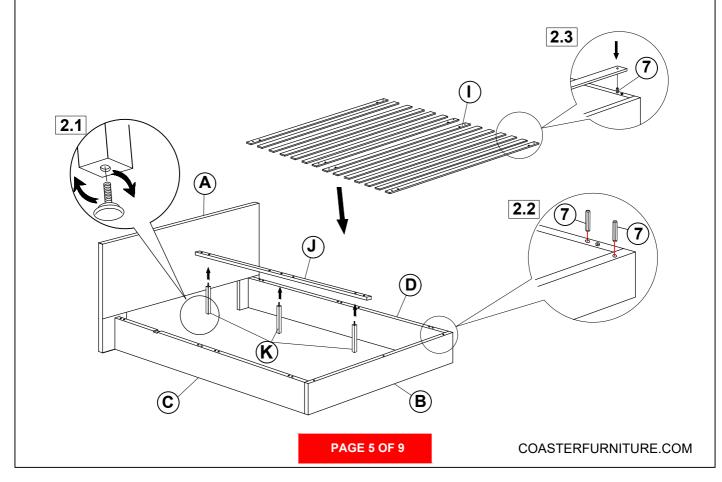

### STEP 2

### PARTS IDENTIFICATION

| B1 (BOX 1)  |                    |  |       |  |  |  |
|-------------|--------------------|--|-------|--|--|--|
| Α           | HEADBOARD          |  | 1PC   |  |  |  |
| <u>B2</u>   | B2 (BOX 2)         |  |       |  |  |  |
| В           | FOOTBOARD          |  | 1PC   |  |  |  |
| С           | LEFT BED RAIL      |  | 1PC   |  |  |  |
| D           | RIGHT BED RAIL     |  | 1PC   |  |  |  |
| B3 (BOX 3)_ |                    |  |       |  |  |  |
| E           | CONCEAL PANEL      |  | 1PC   |  |  |  |
| F           | LEFT BED RAIL TOP  |  | 1PC   |  |  |  |
| G           | RIGHT BED RAIL TOP |  | 1PC   |  |  |  |
| н           | FOOTBOARD TOP      |  | 1PC   |  |  |  |
| I           | ROLL SLAT (7PCS)   |  | 2SETS |  |  |  |
| J           | CENTER RAIL        |  | 1PC   |  |  |  |