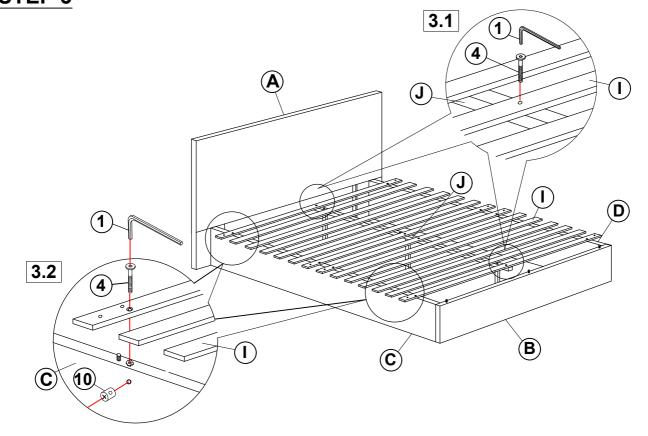

mm - BLK)      | 9799D    | 10PCS |
| 4  | LONG BOLT<br>(M6 x 45mm - BLK)                  |          | 16PCS |
| 5  | LIGHT SET<br>(F101-114(1.94mm) - BRN)           |          | 1SET  |
| 6  | LONG FLAT HEAD SCREW<br>(M4 x 38mm - BLK)       |          | 2PCS  |
| 7  | WOOD DOWEL<br>(M8 x 30mm)                       |          | 19PCS |
| 8  | ZIG ZAG SPRING CLICK<br>(1.5 x 20.5 x 24 - BRN) |          | 5PCS  |
| 9  | SHORT FLAT HEAD SCREW<br>(M4 x 16mm - BLK)      | O Trans  | 28PCS |
| 10 | BARREL NUT<br>(M6 x 13mm - BLK)                 | <b>9</b> | 10PCS |

#### NOTE:

Phillips head screw driver is required in the assembly process; however, manufacturer does not provide this item.

## COASTER

# ASSEMBLY INSTRUCTIONS STEP 1



### STEP 2



## COASTER

# ASSEMBLY INSTRUCTIONS STEP 3





## COASTER

# ASSEMBLY INSTRUCTIONS STEP 5



### STEP 6



## ITEM: 202990Q (B1-B3) **ASSEMBLY INSTRUCTIONS** STEP 7 7.2 F 7.1 **(1** FROM BACK VIEW **(G**) 7.3 B **(C)** STEP 8





ASSEMBLY INSTRUCTIONS

STEP 9

COMPLETE







Inner Size: 61.00"W x 81.00"D



Note: Dimension tolerance ±5%