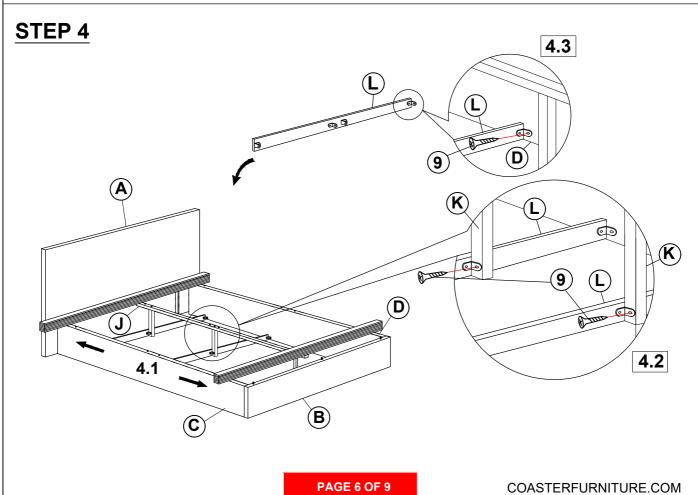

- BLK)      | 9799D    | 10PCS |
| 4  | LONG BOLT<br>(M6 x 45mm - BLK)                  |          | 16PCS |
| 5  | LIGHT SET<br>(F101-114(1.94mm) - BRN)           |          | 1SET  |
| 6  | LONG FLAT HEAD SCREW<br>(M4 x 38mm - BLK)       |          | 2PCS  |
| 7  | WOOD DOWEL<br>(M8 x 30mm)                       |          | 19PCS |
| 8  | ZIG ZAG SPRING CLICK<br>(1.5 x 20.5 x 24 - BRN) |          | 5PCS  |
| 9  | SHORT FLAT HEAD SCREW<br>(M4 x 16mm - BLK)      | O Trans  | 28PCS |
| 10 | BARREL NUT<br>(M6 x 13mm - BLK)                 | <b>9</b> | 10PCS |

#### NOTE:

Phillips head screw driver is required in the assembly process; however, manufacturer does not provide this item.

## COASTER

# ASSEMBLY INSTRUCTIONS STEP 1



### STEP 2



## COASTER

# ASSEMBLY INSTRUCTIONS STEP 3





## COASTER

# ASSEMBLY INSTRUCTIONS STEP 5



### STEP 6



## ITEM: 202990Q (B1-B3) **ASSEMBLY INSTRUCTIONS** STEP 7 7.2 F 7.1 **(1** FROM BACK VIEW **(G**) 7.3 B **(C)** STEP 8





ASSEMBLY INSTRUCTIONS

STEP 9

COMPLETE







Inner Size: 61.00"W x 81.00"D



Note: Dimension tolerance ±5%