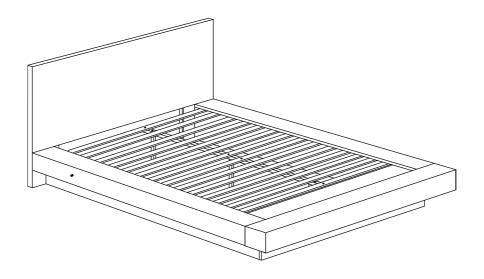

## ITEM: 202990Q (B1-B3) **ASSEMBLY INSTRUCTIONS** STEP 7 7.2 F 7.1 **(1** FROM BACK VIEW **(G**) 7.3 B **(C)** STEP 8

ASSEMBLY INSTRUCTIONS

STEP 9

COMPLETE

Inner Size: 61.00"W x 81.00"D

Note: Dimension tolerance ±5%