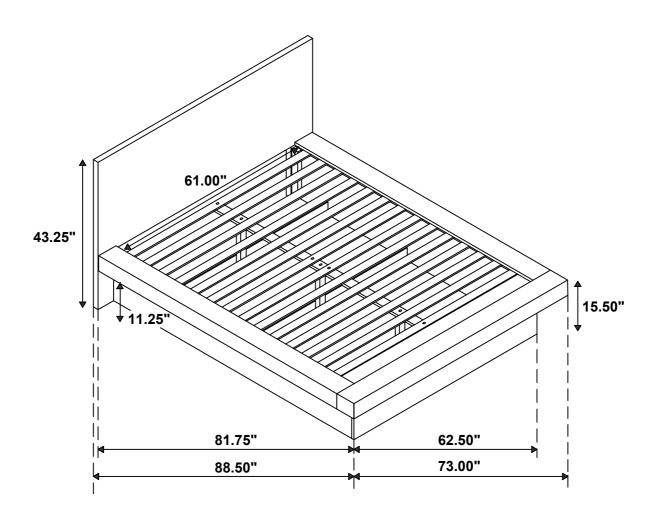

## ITEM: 202990Q (B1-B3) **ASSEMBLY INSTRUCTIONS** STEP 7 7.2 F 7.1 **(1** FROM BACK VIEW **(G**) 7.3 B **(C)** STEP 8

ASSEMBLY INSTRUCTIONS

STEP 9

COMPLETE

Inner Size: 61.00"W x 81.00"D

Note: Dimension tolerance ±5%