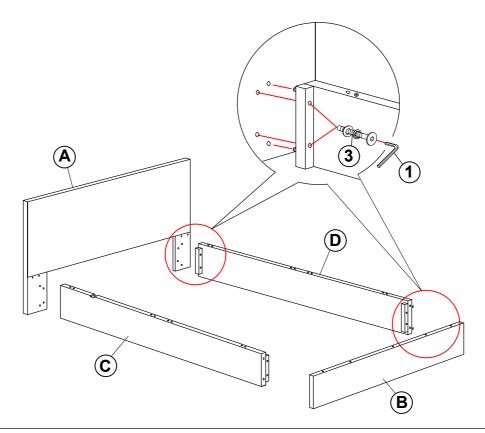

# ASSEMBLY INSTRUCTIONS STEP 1

### PARTS IDENTIFICATION

| B1 (BOX 1)  |                    |  |       |  |  |  |
|-------------|--------------------|--|-------|--|--|--|
| Α           | HEADBOARD          |  | 1PC   |  |  |  |
| <u>B2</u>   | B2 (BOX 2)         |  |       |  |  |  |
| В           | FOOTBOARD          |  | 1PC   |  |  |  |
| С           | LEFT BED RAIL      |  | 1PC   |  |  |  |
| D           | RIGHT BED RAIL     |  | 1PC   |  |  |  |
| B3 (BOX 3)_ |                    |  |       |  |  |  |
| E           | CONCEAL PANEL      |  | 1PC   |  |  |  |
| F           | LEFT BED RAIL TOP  |  | 1PC   |  |  |  |
| G           | RIGHT BED RAIL TOP |  | 1PC   |  |  |  |
| н           | FOOTBOARD TOP      |  | 1PC   |  |  |  |
| I           | ROLL SLAT (7PCS)   |  | 2SETS |  |  |  |
| J           | CENTER RAIL        |  | 1PC   |  |  |  |