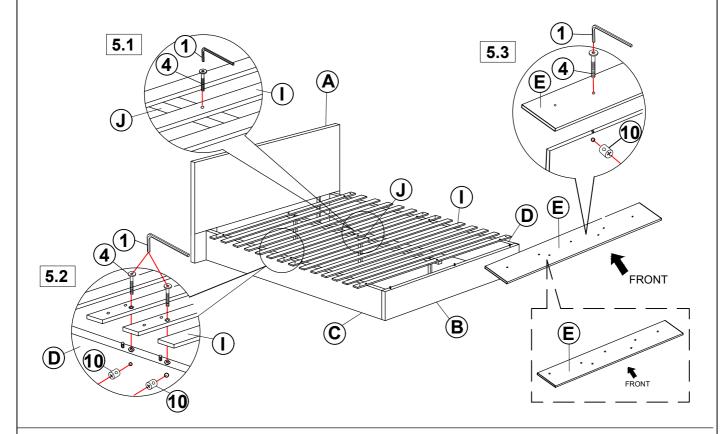

BOLT<br>(M6 x 45mm - BLK)                  |          | 16PCS |
| 5  | LIGHT SET<br>(F101-114(1.94mm) - BRN)           |          | 1SET  |
| 6  | LONG FLAT HEAD SCREW<br>(M4 x 38mm - BLK)       |          | 2PCS  |
| 7  | WOOD DOWEL<br>(M8 x 30mm)                       |          | 19PCS |
| 8  | ZIG ZAG SPRING CLICK<br>(1.5 x 20.5 x 24 - BRN) |          | 5PCS  |
| 9  | SHORT FLAT HEAD SCREW<br>(M4 x 16mm - BLK)      | O Trans  | 28PCS |
| 10 | BARREL NUT<br>(M6 x 13mm - BLK)                 | <b>9</b> | 10PCS |

#### NOTE:

Phillips head screw driver is required in the assembly process; however, manufacturer does not provide this item.

## COASTER

# ASSEMBLY INSTRUCTIONS STEP 1



### STEP 2



## COASTER

# ASSEMBLY INSTRUCTIONS STEP 3





## COASTER

# ASSEMBLY INSTRUCTIONS STEP 5



### STEP 6



## ITEM: 202990Q (B1-B3) **ASSEMBLY INSTRUCTIONS** STEP 7 7.2 F 7.1 **(1** FROM BACK VIEW **(G**) 7.3 B **(C)** STEP 8





ASSEMBLY INSTRUCTIONS

STEP 9

COMPLETE







Inner Size: 61.00"W x 81.00"D



Note: Dimension tolerance ±5%