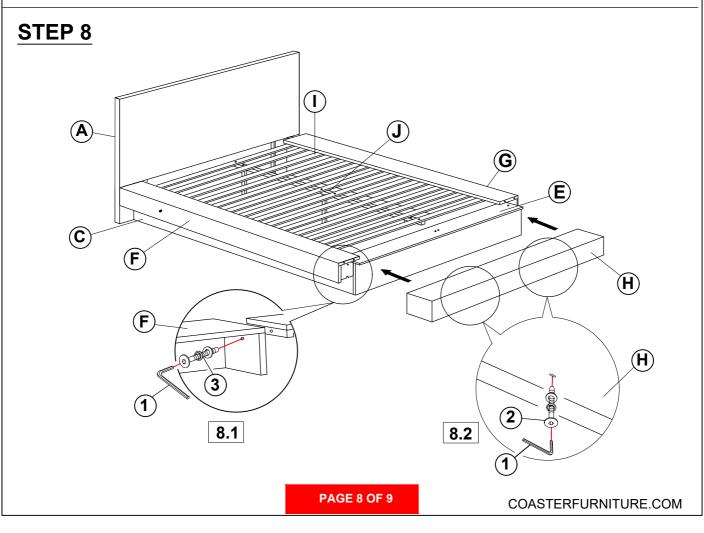

## ITEM: 202990Q (B1-B3) **ASSEMBLY INSTRUCTIONS** STEP 7 7.2 F 7.1 **(1** FROM BACK VIEW **(G**) 7.3 B **(C)** STEP 8

ASSEMBLY INSTRUCTIONS

STEP 9

COMPLETE

Inner Size: 61.00"W x 81.00"D

Note: Dimension tolerance ±5%