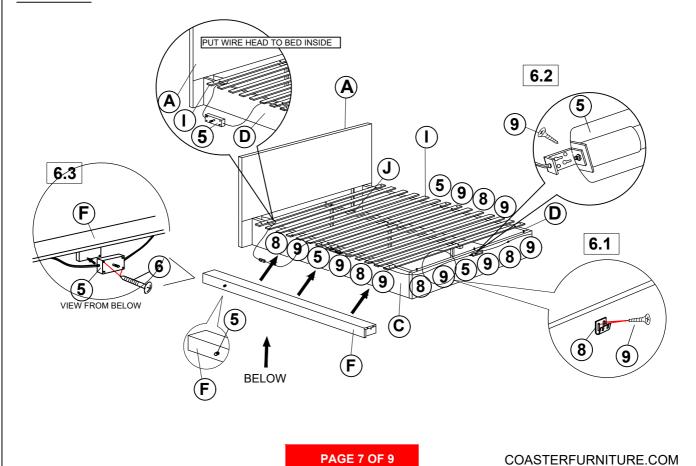

45mm - BLK)                  |          | 16PCS |
| 5  | LIGHT SET<br>(F101-114(1.94mm) - BRN)           |          | 1SET  |
| 6  | LONG FLAT HEAD SCREW<br>(M4 x 38mm - BLK)       |          | 2PCS  |
| 7  | WOOD DOWEL<br>(M8 x 30mm)                       |          | 19PCS |
| 8  | ZIG ZAG SPRING CLICK<br>(1.5 x 20.5 x 24 - BRN) |          | 5PCS  |
| 9  | SHORT FLAT HEAD SCREW<br>(M4 x 16mm - BLK)      | O Trans  | 28PCS |
| 10 | BARREL NUT<br>(M6 x 13mm - BLK)                 | <b>9</b> | 10PCS |

#### NOTE:

Phillips head screw driver is required in the assembly process; however, manufacturer does not provide this item.

## COASTER

# ASSEMBLY INSTRUCTIONS STEP 1



### STEP 2



## COASTER

# ASSEMBLY INSTRUCTIONS STEP 3





## COASTER

# ASSEMBLY INSTRUCTIONS STEP 5



### STEP 6



## ITEM: 202990Q (B1-B3) **ASSEMBLY INSTRUCTIONS** STEP 7 7.2 F 7.1 **(1** FROM BACK VIEW **(G**) 7.3 B **(C)** STEP 8





ASSEMBLY INSTRUCTIONS

STEP 9

COMPLETE







Inner Size: 61.00"W x 81.00"D



Note: Dimension tolerance ±5%