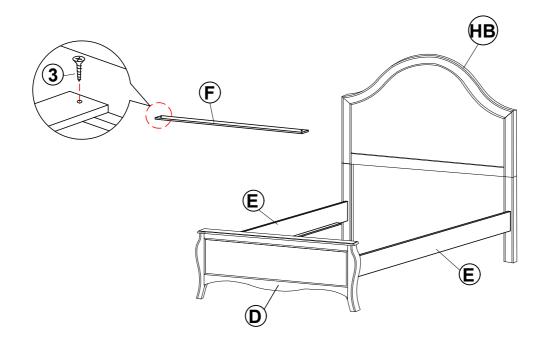

tempt to repair or modify parts that are broken or defective. Please contact the store immediately.
- 2. This product is for home use only and not intended for commercial establishments.

#### HARDWARE IDENTIFICATION

#### Z-B1 (BOX 1) - HARDWARE PACK IS LOCATED IN 400561T(B1)

| 1 | ALLEN WRENCH<br>(M4 - BLK)             |           | 1PC  |
|---|----------------------------------------|-----------|------|
| 2 | BOLT<br>(M6 x 40mm - BLK)              |           | 8PCS |
| 3 | FLAT HEAD SCREW<br>(#8 x 1 1/8" - BLK) | O-THERMAN | 8PCS |

#### NOTE:

Phillips head screw driver is required in the assembly process; however, manufacturer does not provide this item.



# ASSEMBLY INSTRUCTIONS STEP 1



### STEP 2



PAGE 4 OF 5

COASTERFURNITURE.COM

## COASTER

# ASSEMBLY INSTRUCTIONS STEP 3



# STEP 4 COMPLETE



法

COASTERFURNITURE.COM



Inner Size: 39.50"W X 76.00"D



Note: Dimension tolerance ±5%