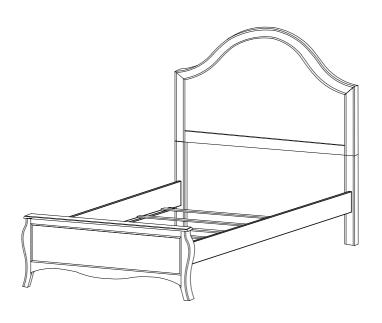

# STEP 4 COMPLETE

法

COASTERFURNITURE.COM

Inner Size: 39.50"W X 76.00"D

Note: Dimension tolerance ±5%