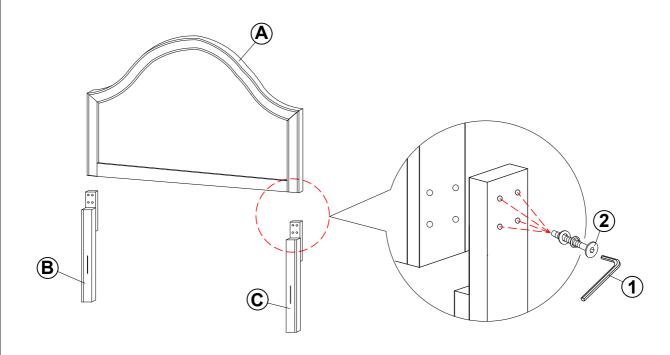

e same sequence as numbered to assure fast & easy assembly.



#### **WARNING!**

- 1. Don't attempt to repair or modify parts that are broken or defective. Please contact the store immediately.
- 2. This product is for home use only and not intended for commercial establishments.

#### HARDWARE IDENTIFICATION

#### Z-B1 (BOX 1) - HARDWARE PACK IS LOCATED IN 400561T(B1)

| 1 | ALLEN WRENCH<br>(M4 - BLK)             |           | 1PC  |
|---|----------------------------------------|-----------|------|
| 2 | BOLT<br>(M6 x 40mm - BLK)              |           | 8PCS |
| 3 | FLAT HEAD SCREW<br>(#8 x 1 1/8" - BLK) | O-THERMAN | 8PCS |

#### NOTE:

Phillips head screw driver is required in the assembly process; however, manufacturer does not provide this item.



# ASSEMBLY INSTRUCTIONS STEP 1



### STEP 2



PAGE 4 OF 5

COASTERFURNITURE.COM

## COASTER

# ASSEMBLY INSTRUCTIONS STEP 3



# STEP 4 COMPLETE



法

COASTERFURNITURE.COM



Inner Size: 39.50"W X 76.00"D



Note: Dimension tolerance ±5%