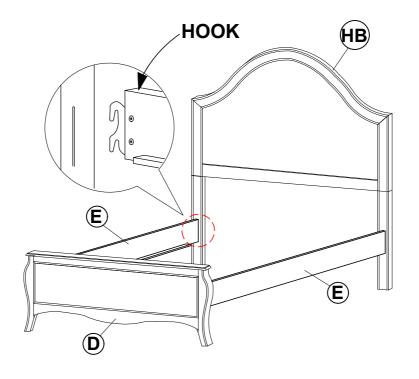

e as numbered to assure fast & easy assembly.



#### **WARNING!**

- 1. Don't attempt to repair or modify parts that are broken or defective. Please contact the store immediately.
- 2. This product is for home use only and not intended for commercial establishments.

#### HARDWARE IDENTIFICATION

#### Z-B1 (BOX 1) - HARDWARE PACK IS LOCATED IN 400561T(B1)

| 1 | ALLEN WRENCH<br>(M4 - BLK)             |           | 1PC  |
|---|----------------------------------------|-----------|------|
| 2 | BOLT<br>(M6 x 40mm - BLK)              |           | 8PCS |
| 3 | FLAT HEAD SCREW<br>(#8 x 1 1/8" - BLK) | O-THERMAN | 8PCS |

#### NOTE:

Phillips head screw driver is required in the assembly process; however, manufacturer does not provide this item.



# ASSEMBLY INSTRUCTIONS STEP 1



### STEP 2



PAGE 4 OF 5

COASTERFURNITURE.COM

## COASTER

# ASSEMBLY INSTRUCTIONS STEP 3



# STEP 4 COMPLETE



法

COASTERFURNITURE.COM



Inner Size: 39.50"W X 76.00"D



Note: Dimension tolerance ±5%