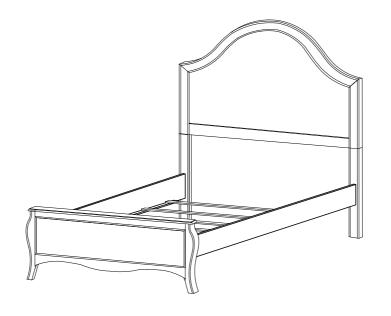

dify parts that are broken or defective. Please contact the store immediately.
- 2. This product is for home use only and not intended for commercial establishments.

#### HARDWARE IDENTIFICATION

#### Z-B1 (BOX 1) - HARDWARE PACK IS LOCATED IN 400561T(B1)

| 1 | ALLEN WRENCH<br>(M4 - BLK)             |           | 1PC  |
|---|----------------------------------------|-----------|------|
| 2 | BOLT<br>(M6 x 40mm - BLK)              |           | 8PCS |
| 3 | FLAT HEAD SCREW<br>(#8 x 1 1/8" - BLK) | O-THERMAN | 8PCS |

#### NOTE:

Phillips head screw driver is required in the assembly process; however, manufacturer does not provide this item.



# ASSEMBLY INSTRUCTIONS STEP 1



### STEP 2



PAGE 4 OF 5

COASTERFURNITURE.COM

## COASTER

# ASSEMBLY INSTRUCTIONS STEP 3



# STEP 4 COMPLETE



法

COASTERFURNITURE.COM



Inner Size: 39.50"W X 76.00"D



Note: Dimension tolerance ±5%