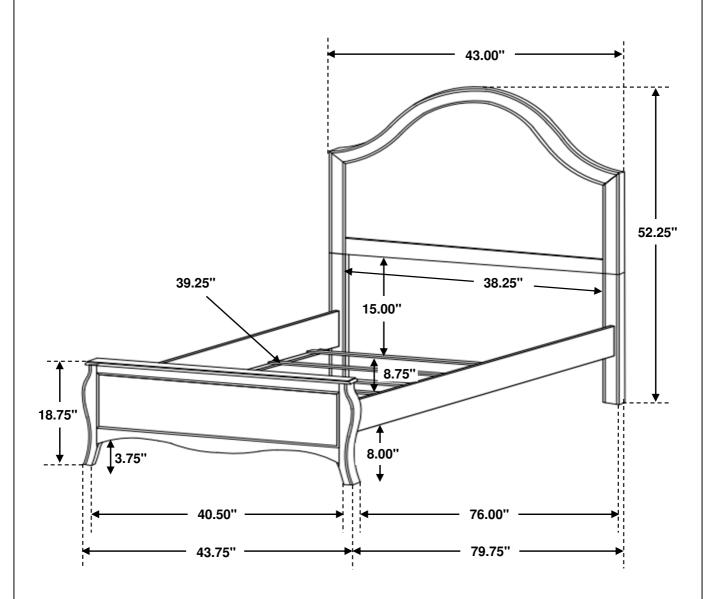

# STEP 4 COMPLETE

法

COASTERFURNITURE.COM

Inner Size: 39.50"W X 76.00"D

Note: Dimension tolerance ±5%