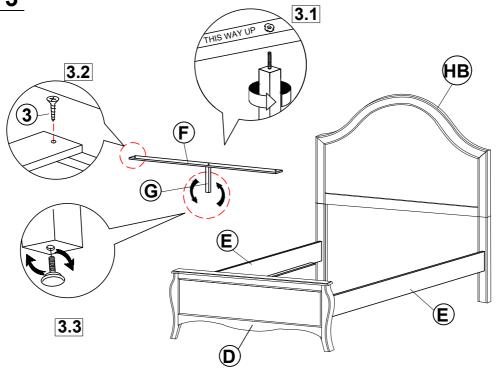

## STEP 3

### **PARTS IDENTIFICATION**

| <u> </u>   |                                                  |  |      |  |
|------------|--------------------------------------------------|--|------|--|
| Α          | HEADBOARD PANEL                                  |  | 1PC  |  |
| В          | LEFT HEADBOARD LEG                               |  | 1PC  |  |
| С          | RIGHT HEADBOARD LEG                              |  | 1PC  |  |
| <b>B2</b>  | (BOX 2)                                          |  |      |  |
| D          | FOOTBOARD                                        |  | 1PC  |  |
| B3 (BOX 3) |                                                  |  |      |  |
| E          | BED RAIL                                         |  | 2PCS |  |
| F          | BED SLAT                                         |  | 4PCS |  |
| G          | BED SLAT SUPPORT<br>WITH LEVELER                 |  | 4PCS |  |
| НВ         | 400561F (B1)<br>FROM BOX 1<br>HEADBOARD COMPLETE |  | 1PC  |  |
| D          | 400561F (B2)<br>FROM BOX 2<br>FOOTBOARD          |  | 1PC  |  |

#### Z-B1 (BOX 1) - HARDWARE PACK IS LOCATED IN 400561F(B1)

| 1 | ALLEN WRENCH<br>(M4 - BLK) |          | 1PC  |
|---|----------------------------|----------|------|
| 2 | BOLT<br>(M6 x 40mm - BLK)  |          | 8PCS |
| 3 | FLAT HEAD SCREW            | A THIMBS | 8PCS |