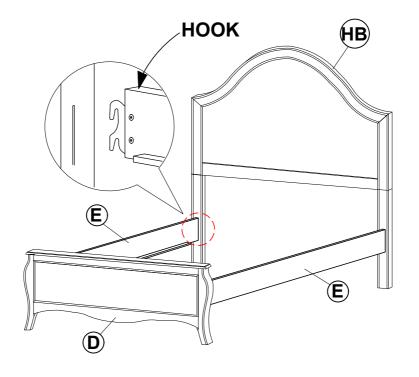

### STEP 2

PAGE 4 OF 5

COASTERFURNITURE.COM

### **PARTS IDENTIFICATION**

| <u> </u>   |                                                  |  |      |  |
|------------|--------------------------------------------------|--|------|--|
| Α          | HEADBOARD PANEL                                  |  | 1PC  |  |
| В          | LEFT HEADBOARD LEG                               |  | 1PC  |  |
| С          | RIGHT HEADBOARD LEG                              |  | 1PC  |  |
| <b>B2</b>  | (BOX 2)                                          |  |      |  |
| D          | FOOTBOARD                                        |  | 1PC  |  |
| B3 (BOX 3) |                                                  |  |      |  |
| E          | BED RAIL                                         |  | 2PCS |  |
| F          | BED SLAT                                         |  | 4PCS |  |
| G          | BED SLAT SUPPORT<br>WITH LEVELER                 |  | 4PCS |  |
| НВ         | 400561F (B1)<br>FROM BOX 1<br>HEADBOARD COMPLETE |  | 1PC  |  |
| D          | 400561F (B2)<br>FROM BOX 2<br>FOOTBOARD          |  | 1PC  |  |