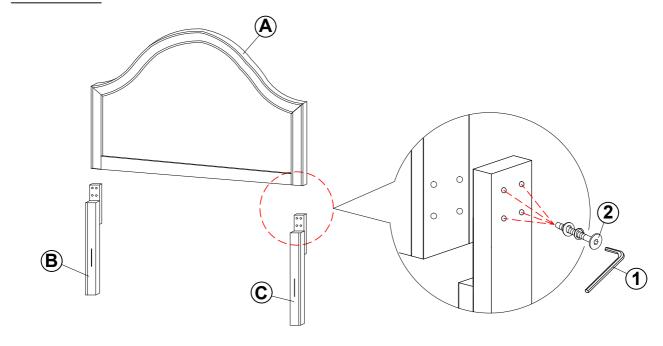

### STEP 1

### **PARTS IDENTIFICATION**

| <u> </u>   |                                                  |  |      |  |
|------------|--------------------------------------------------|--|------|--|
| Α          | HEADBOARD PANEL                                  |  | 1PC  |  |
| В          | LEFT HEADBOARD LEG                               |  | 1PC  |  |
| С          | RIGHT HEADBOARD LEG                              |  | 1PC  |  |
| <b>B2</b>  | (BOX 2)                                          |  |      |  |
| D          | FOOTBOARD                                        |  | 1PC  |  |
| B3 (BOX 3) |                                                  |  |      |  |
| E          | BED RAIL                                         |  | 2PCS |  |
| F          | BED SLAT                                         |  | 4PCS |  |
| G          | BED SLAT SUPPORT<br>WITH LEVELER                 |  | 4PCS |  |
| НВ         | 400561F (B1)<br>FROM BOX 1<br>HEADBOARD COMPLETE |  | 1PC  |  |
| D          | 400561F (B2)<br>FROM BOX 2<br>FOOTBOARD          |  | 1PC  |  |

#### Z-B1 (BOX 1) - HARDWARE PACK IS LOCATED IN 400561F(B1)

| 1 | ALLEN WRENCH<br>(M4 - BLK) |          | 1PC  |
|---|----------------------------|----------|------|
| 2 | BOLT<br>(M6 x 40mm - BLK)  |          | 8PCS |
| 3 | FLAT HEAD SCREW            | A THIMBS | 8PCS |