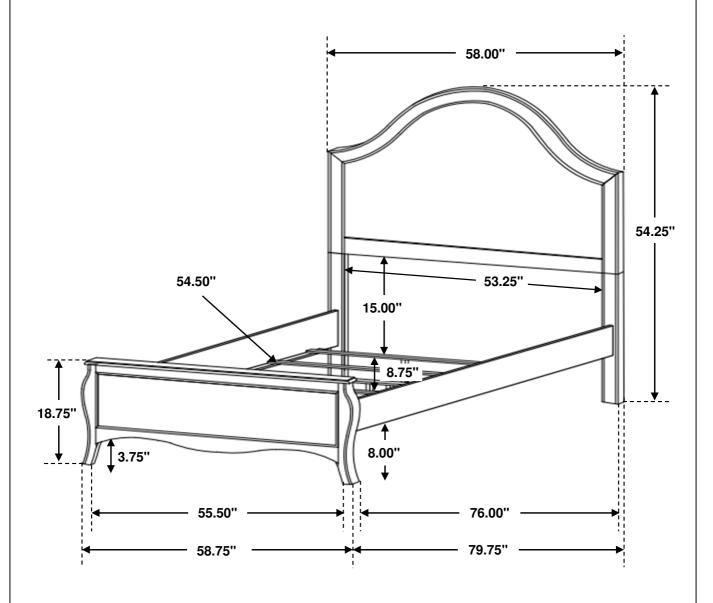

# STEP 4 COMPLETE

COASTERFURNITURE.COM

Inner Size: 54.50"W X 76.00"D

Note: Dimension tolerance ±5%