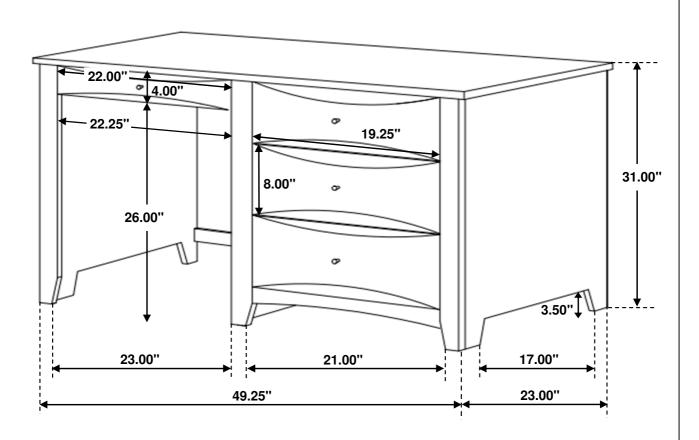

that all hardware and parts are present prior to start of assembly.
- 3. Please follow attached instructions in the same sequence as numbered to assure fast & easy assembly.



#### **WARNING!**

- 1. Don't attempt to repair or modify parts that are broken or defective. Please contact the store immediately.
- 2. This product is for home use only and not intended for commercial establishments.



ASSEMBLY TIME

10 MINUTES

## **PARTS IDENTIFICATION**

A COMPUTER DESK



1PC

#### NOTE:

Phillips head screw driver is required in the assembly process; however, manufacturer does not provide this item.



COASTERFURNITURE.COM

## ITEM: 400187



### **ASSEMBLY INSTRUCTIONS**

## STEP 1



# STEP 2 COMPLETE





COASTERFURNITURE.COM



Inner Size of Drawer: 18.00"W X 14.25"D X 5.50"H X 0.50"T



Note : Dimension tolerance ±5%