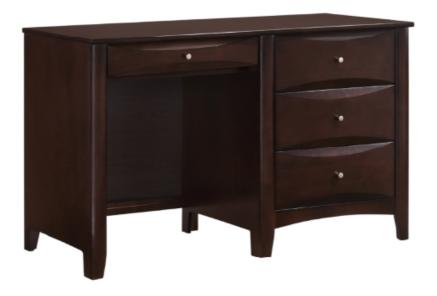

# ASSEMBLY INSTRUCTIONS COASTER FINE FURNITURE



Fine Furniture for every stage of life

# 400187 Computer Desk

REVISION 0 : 01/02/2007 REVISION 1 : 01/03/2012 REVISION 2 : 08/28/2018 REVISION 3 : 12/18/2019

PAGE 1 OF 3

COASTERFURNITURE.COM

## ITEM: 400187



#### **ASSEMBLY INSTRUCTIONS**

#### **ASSEMBLY TIPS:**

- 1. Remove hardware from box and sort by size.
- 2. Please check to see that all hardware and parts are present prior to start of assembly.
- 3. Please follow attached instructions in the same sequence as numbered to assure fast & easy assembly.



#### **WARNING!**

- 1. Don't attempt to repair or modify parts that are broken or defective. Please contact the store immediately.
- 2. This product is for home use only and not intended for commercial establishments.



ASSEMBLY TIME

10 MINUTES

## **PARTS IDENTIFICATION**