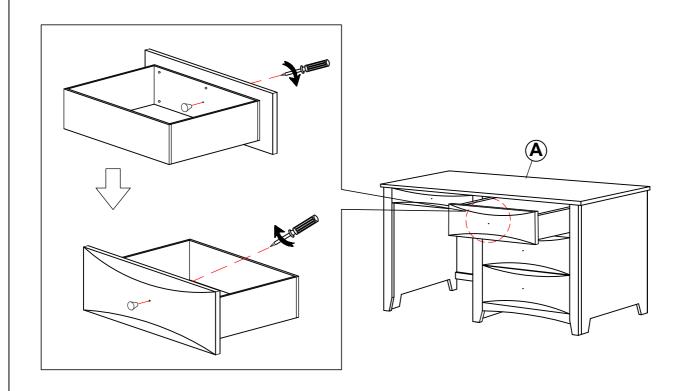

## STEP 1

# STEP 2 COMPLETE

COASTERFURNITURE.COM

Inner Size of Drawer: 18.00"W X 14.25"D X 5.50"H X 0.50"T

Note : Dimension tolerance ±5%