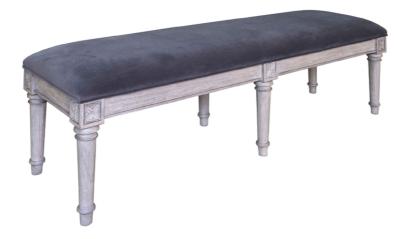

## ASSEMBLY INSTRUCTIONS COASTER FINE FURNITURE



Fine Furniture for every stage of life





### ITEM: 223126 ASSEMBLY INSTRUCTIONS



#### **ASSEMBLY TIPS:**

- 1. Remove hardware from box and sort by size.
- 2. Please check to see that all hardware and parts are present prior to start of assembly.
- 3. Please follow attached instruction in the same sequence as numbered to assure fast and easy assembly.



#### WARNING !

1. Don't attempt to repair or modify parts that are broken or defective. Please contact the store immediately.

2. This product is for home use only and not intended for commercial establishment.



PAGE 2 OF 3

## ITEM: 223126 ASSEMBLY INSTRUCTIONS





COASTERFURNITURE.COM

PAGE 3 OF 3

# ITEM: 223126





Note : Dimension tolerance ± 5%

COASTERFURNITURE.COM