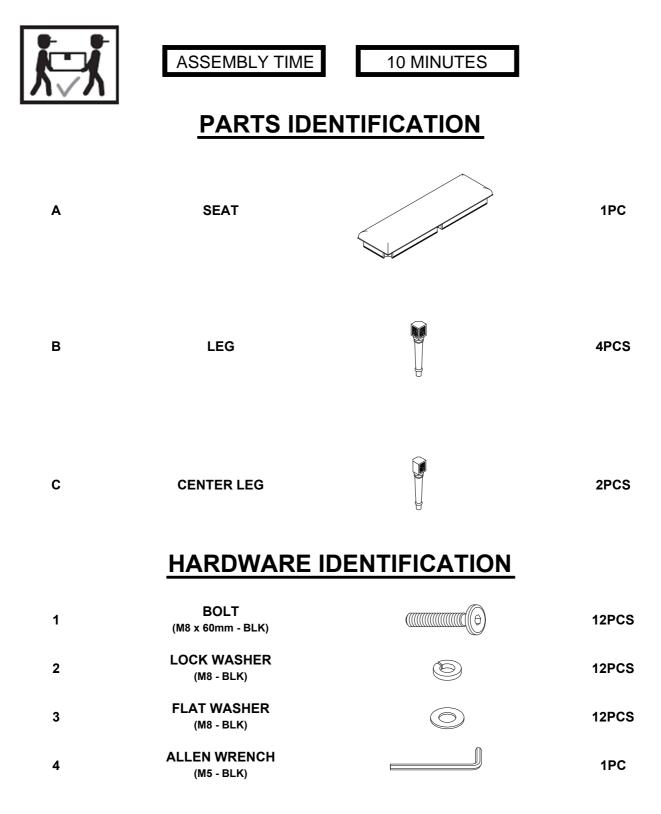

#### **ASSEMBLY TIPS:**

- 1. Remove hardware from box and sort by size.
- 2. Please check to see that all hardware and parts are present prior to start of assembly.
- 3. Please follow attached instruction in the same sequence as numbered to assure fast and easy assembly.