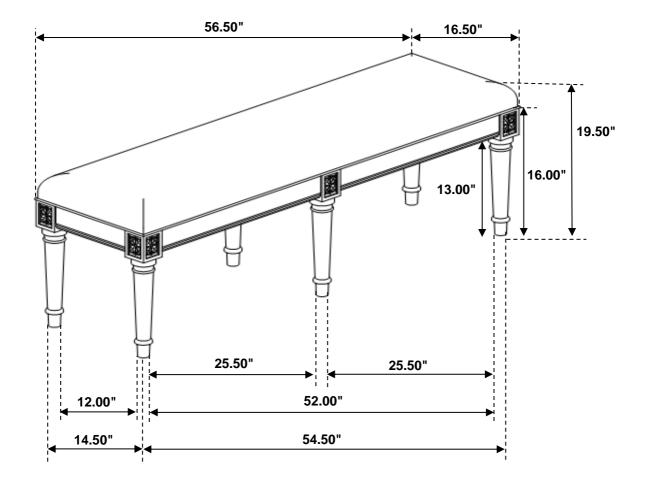

## ASSEMBLY INSTRUCTIONS COASTER FINE FURNITURE



Fine Furniture for every stage of life





### ITEM: 223126 ASSEMBLY INSTRUCTIONS



#### **ASSEMBLY TIPS:**

- 1. Remove hardware from box and sort by size.
- 2. Please check to see that all hardware and parts are present prior to start of assembly.
- 3. Please follow attached instruction in the same sequence as numbered to assure fast and easy assembly.



#### WARNING !

1. Don't attempt to repair or modify parts that are broken or defective. Please contact the store immediately.

2. This product is for home use only and not intended for commercial establishment.



PAGE 2 OF 3

## ITEM: 223126 ASSEMBLY INSTRUCTIONS





COASTERFURNITURE.COM

PAGE 3 OF 3

# ITEM: 223126





Note : Dimension tolerance ± 5%

COASTERFURNITURE.COM