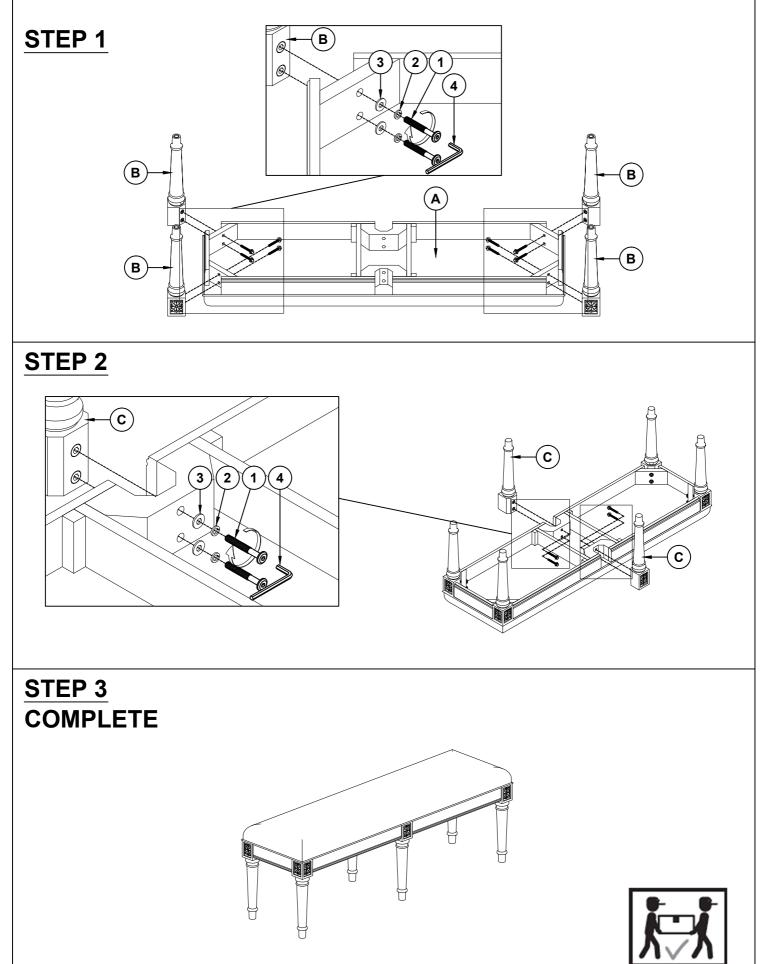

## ASSEMBLY INSTRUCTIONS COASTER FINE FURNITURE



Fine Furniture for every stage of life





### ITEM: 223126 ASSEMBLY INSTRUCTIONS



#### **ASSEMBLY TIPS:**

- 1. Remove hardware from box and sort by size.
- 2. Please check to see that all hardware and parts are present prior to start of assembly.
- 3. Please follow attached instruction in the same sequence as numbered to assure fast and easy assembly.



#### WARNING !

1. Don't attempt to repair or modify parts that are broken or defective. Please contact the store immediately.

2. This product is for home use only and not intended for commercial establishment.



PAGE 2 OF 3

## ITEM: 223126 ASSEMBLY INSTRUCTIONS





COASTERFURNITURE.COM

PAGE 3 OF 3

# ITEM: 223126





Note : Dimension tolerance ± 5%

COASTERFURNITURE.COM