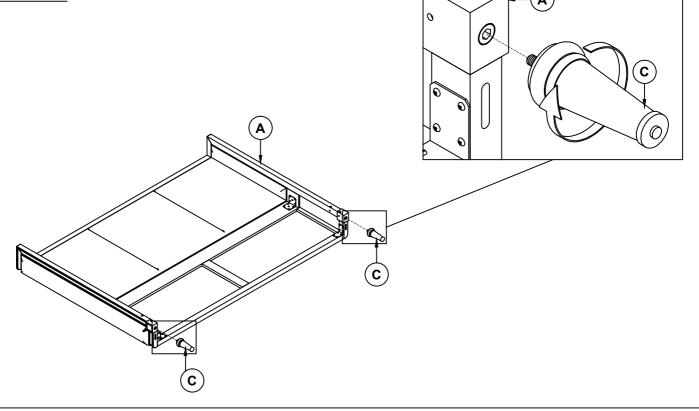

sure fast and easy assembly.



#### **WARNING!**

- 1. Don't attempt to repair or modify parts that are broken or defective. Please contact the store immediately.
- 2. This product is for home use only and not intended for commercial establishment.

## HARDWARE IDENTIFICATION

### Z-B2 (BOX 2) - HARDWARE PACK IS LOCATED IN 223121KW (B2)

| 1 | THREADED BOLT<br>(M8 x 100mm - RBW) | 8PCS |
|---|-------------------------------------|------|
| 2 | HEX NUT<br>(M8 x 15mm - RBW)        | 8PCS |
| 3 | WRENCH<br>(M13 - SR)                | 1PC  |
| 4 | PAN HEAD SCREW<br>(4 x 32mm - SR)   | 8PCS |

#### NOTE:

Philips head screw driver is required in the assembly process; however, manufacturer does not provide this item.



COASTERFURNITURE.COM

ASSEMBLY INSTRUCTIONS 223121KW (B1) - BOX 1

STEP 1



## STEP 2



PAGE 4 OF 6



ASSEMBLY INSTRUCTIONS 223121KW (B1&B2) - BOX 1 & BOX 2







## **ASSEMBLY INSTRUCTIONS**







# STEP 6 COMPLETE







Inner Size: 73.00"W X 85.00"D



Note: Dimension tolerance ± 5%