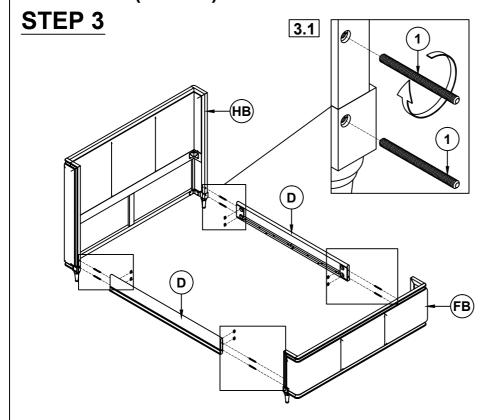

ify parts that are broken or defective. Please contact the store immediately.
- 2. This product is for home use only and not intended for commercial establishment.

## HARDWARE IDENTIFICATION

### Z-B2 (BOX 2) - HARDWARE PACK IS LOCATED IN 223121KW (B2)

| 1 | THREADED BOLT<br>(M8 x 100mm - RBW) | 8PCS |
|---|-------------------------------------|------|
| 2 | HEX NUT<br>(M8 x 15mm - RBW)        | 8PCS |
| 3 | WRENCH<br>(M13 - SR)                | 1PC  |
| 4 | PAN HEAD SCREW<br>(4 x 32mm - SR)   | 8PCS |

#### NOTE:

Philips head screw driver is required in the assembly process; however, manufacturer does not provide this item.



COASTERFURNITURE.COM

ASSEMBLY INSTRUCTIONS 223121KW (B1) - BOX 1

STEP 1



## STEP 2



PAGE 4 OF 6



ASSEMBLY INSTRUCTIONS 223121KW (B1&B2) - BOX 1 & BOX 2







## **ASSEMBLY INSTRUCTIONS**







# STEP 6 COMPLETE







Inner Size: 73.00"W X 85.00"D



Note: Dimension tolerance ± 5%