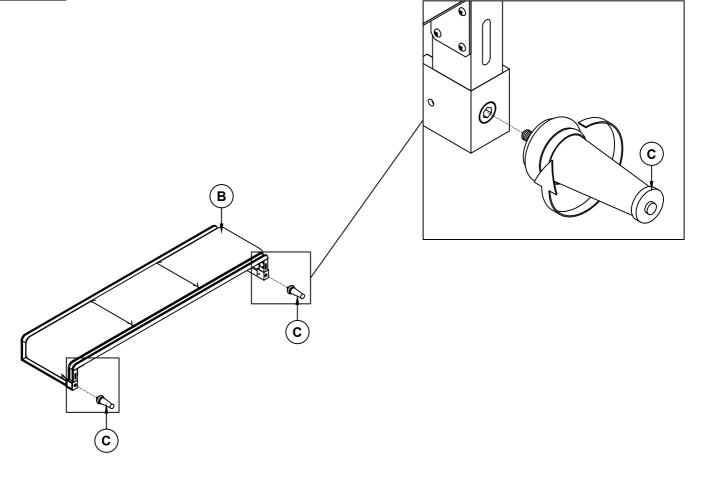

easy assembly.



#### **WARNING!**

- 1. Don't attempt to repair or modify parts that are broken or defective. Please contact the store immediately.
- 2. This product is for home use only and not intended for commercial establishment.

## HARDWARE IDENTIFICATION

### Z-B2 (BOX 2) - HARDWARE PACK IS LOCATED IN 223121KW (B2)

| 1 | THREADED BOLT<br>(M8 x 100mm - RBW) | 8PCS |
|---|-------------------------------------|------|
| 2 | HEX NUT<br>(M8 x 15mm - RBW)        | 8PCS |
| 3 | WRENCH<br>(M13 - SR)                | 1PC  |
| 4 | PAN HEAD SCREW<br>(4 x 32mm - SR)   | 8PCS |

#### NOTE:

Philips head screw driver is required in the assembly process; however, manufacturer does not provide this item.



COASTERFURNITURE.COM

ASSEMBLY INSTRUCTIONS 223121KW (B1) - BOX 1

STEP 1



## STEP 2



PAGE 4 OF 6



ASSEMBLY INSTRUCTIONS 223121KW (B1&B2) - BOX 1 & BOX 2







## **ASSEMBLY INSTRUCTIONS**







# STEP 6 COMPLETE







Inner Size: 73.00"W X 85.00"D



Note: Dimension tolerance ± 5%