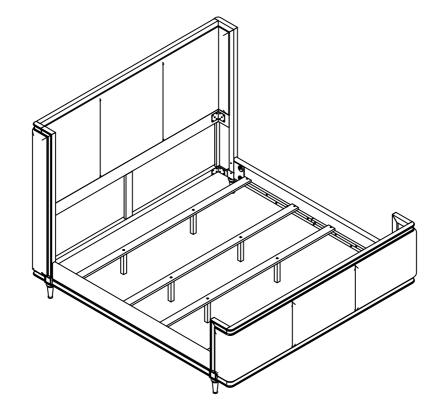

# STEP 6 COMPLETE

Inner Size: 73.00"W X 85.00"D

Note: Dimension tolerance ± 5%