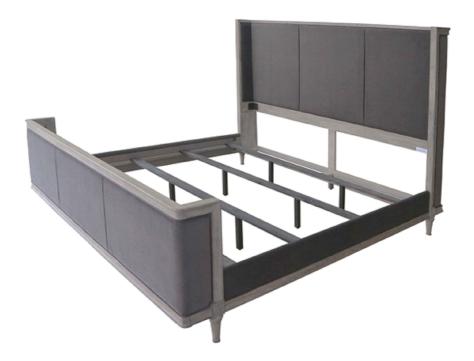

## **PARTS IDENTIFICATION**

**B1 (BOX 1)** 

A HEADBOARD PANEL

1PC

LEG

4PCS

**B** FOOTBOARD PANEL

1PC

**B2 (BOX 2)** 

D BED RAIL

2PCS

HB 223121KW (B1) \*FROM BOX 1 HEADBOARD COMPLETE

223121KW (B1)

1PC

E BED SLAT

4PCS

8PCS

FB \*FROM BOX 1 FOOTBOARD COMPLETE

1PC

**BED SLAT SUPPORT** 

**WITH LEVELER** 

COASTERFURNITURE.COM