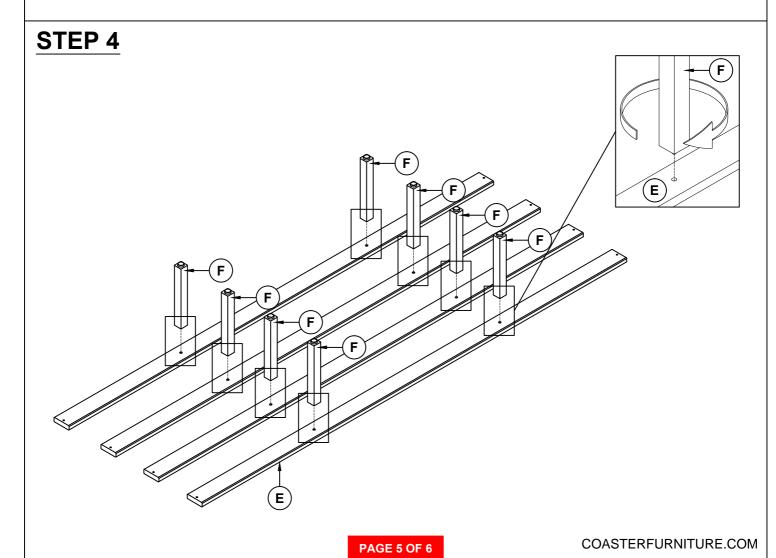

**B2 (BOX 2)** 

D BED RAIL

2PCS

HB 223121KW (B1) \*FROM BOX 1 HEADBOARD COMPLETE

223121KW (B1)

1PC

E BED SLAT

4PCS

8PCS

FB \*FROM BOX 1 FOOTBOARD COMPLETE

1PC

**BED SLAT SUPPORT** 

**WITH LEVELER** 

COASTERFURNITURE.COM

### Z-B2 (BOX 2) - HARDWARE PACK IS LOCATED IN 223121KW (B2)

| 1 | THREADED BOLT<br>(M8 x 100mm - RBW) | 8PCS |
|---|-------------------------------------|------|
| 2 | HEX NUT<br>(M8 x 15mm - RBW)        | 8PCS |
| 3 | WRENCH<br>(M13 - SR)                | 1PC  |
| 4 | PAN HEAD SCREW<br>(4 x 32mm - SR)   | 8PCS |