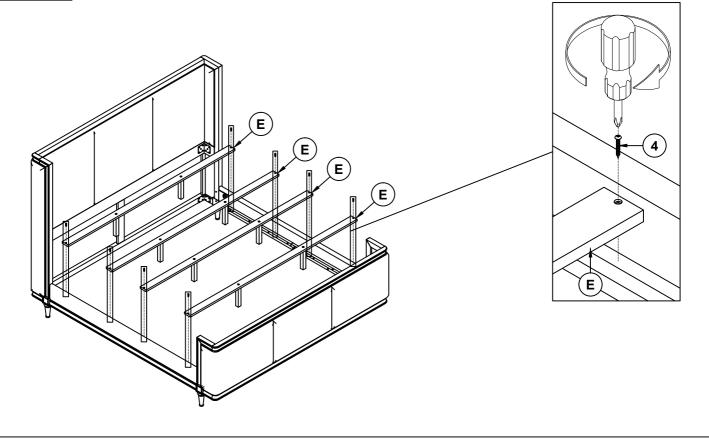

**B2 (BOX 2)** 

D BED RAIL

2PCS

HB 223121KW (B1) \*FROM BOX 1 HEADBOARD COMPLETE

223121KW (B1)

1PC

E BED SLAT

4PCS

8PCS

FB \*FROM BOX 1 FOOTBOARD COMPLETE

1PC

**BED SLAT SUPPORT** 

**WITH LEVELER** 

COASTERFURNITURE.COM

### Z-B2 (BOX 2) - HARDWARE PACK IS LOCATED IN 223121KW (B2)

| 1 | THREADED BOLT<br>(M8 x 100mm - RBW) | 8PCS |
|---|-------------------------------------|------|
| 2 | HEX NUT<br>(M8 x 15mm - RBW)        | 8PCS |
| 3 | WRENCH<br>(M13 - SR)                | 1PC  |
| 4 | PAN HEAD SCREW<br>(4 x 32mm - SR)   | 8PCS |