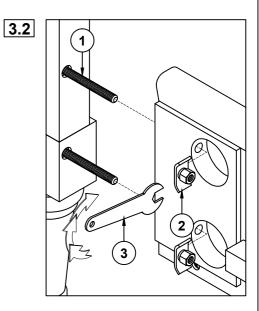

y parts that are broken or defective. Please contact the store immediately.
- 2. This product is for home use only and not intended for commercial establishment.

## HARDWARE IDENTIFICATION

### Z-B2 (BOX 2) - HARDWARE PACK IS LOCATED IN 223121KW (B2)

| 1 | THREADED BOLT<br>(M8 x 100mm - RBW) | 8PCS |
|---|-------------------------------------|------|
| 2 | HEX NUT<br>(M8 x 15mm - RBW)        | 8PCS |
| 3 | WRENCH<br>(M13 - SR)                | 1PC  |
| 4 | PAN HEAD SCREW<br>(4 x 32mm - SR)   | 8PCS |

#### NOTE:

Philips head screw driver is required in the assembly process; however, manufacturer does not provide this item.



COASTERFURNITURE.COM

ASSEMBLY INSTRUCTIONS 223121KW (B1) - BOX 1

STEP 1



## STEP 2



PAGE 4 OF 6



ASSEMBLY INSTRUCTIONS 223121KW (B1&B2) - BOX 1 & BOX 2







## **ASSEMBLY INSTRUCTIONS**







# STEP 6 COMPLETE







Inner Size: 73.00"W X 85.00"D



Note: Dimension tolerance ± 5%