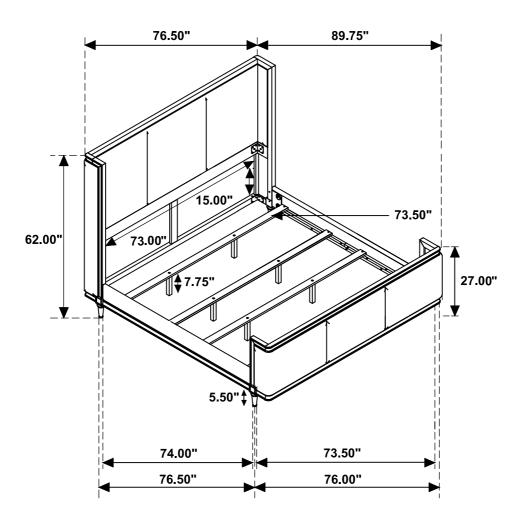

# STEP 6 COMPLETE

Inner Size: 73.00"W X 85.00"D

Note: Dimension tolerance ± 5%