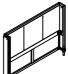

## **PARTS IDENTIFICATION**

**B1 (BOX 1)** 

A HEADBOARD PANEL

1PC

LEG

4PCS

**B** FOOTBOARD PANEL

1PC