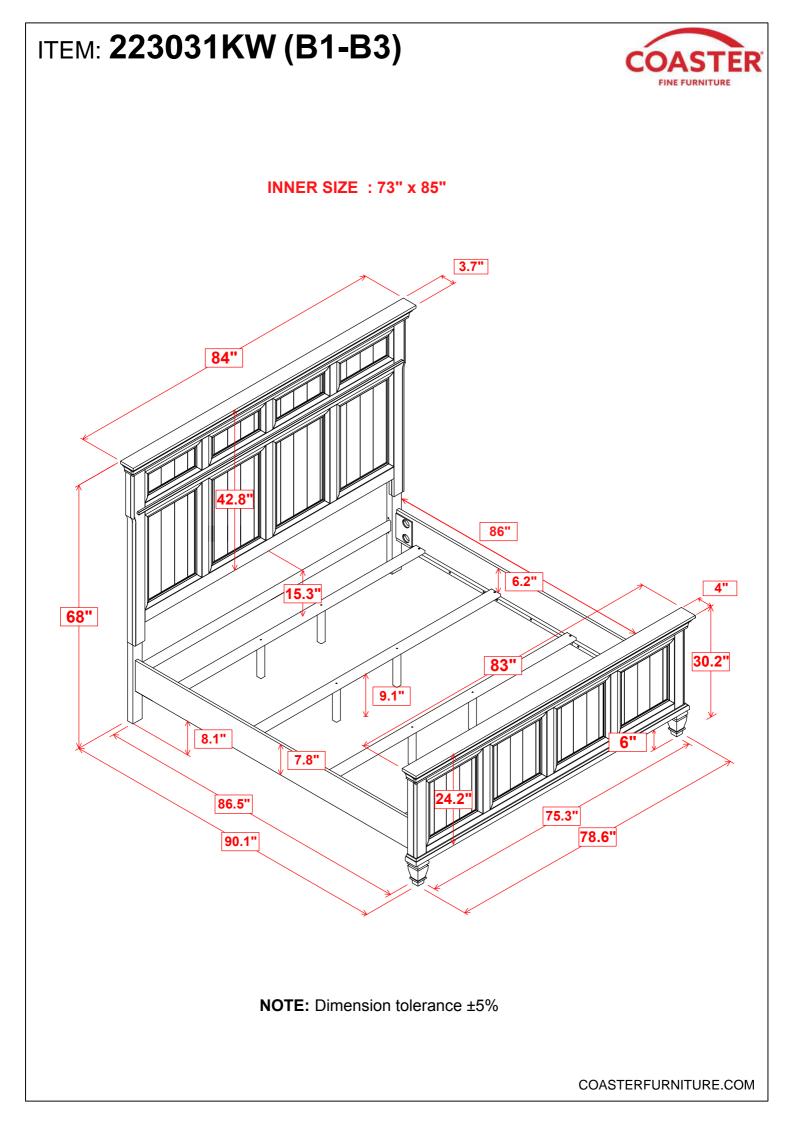

commercial establishment.



PAGE 2 OF 7

### ITEM: 223031KW (B1-B3) ASSEMBLY INSTRUCTIONS



#### **ASSEMBLY TIPS:**

- 1. Remove hardware from box and sort by size.
- 2. Please check to see that all hardware and parts are present prior to start of assembly.
- 3. Please follow attached instruction in the same sequence as numbered to assure fast and easy assembly.



WARNING !

1. Don't attempt to repair or modify parts that are broken or defective. Please contact the store immediately.

2. This product is for home use only and not intended for commercial establishment.

### HARDWARE IDENTIFICATION

### Z-B1 (BOX 1) - HARDWARE PACK IS LOCATED IN 223031KW (B1)



NOTE:

Philips head screw driver is required in the assembly process; however, manufacturer does not provide this item.