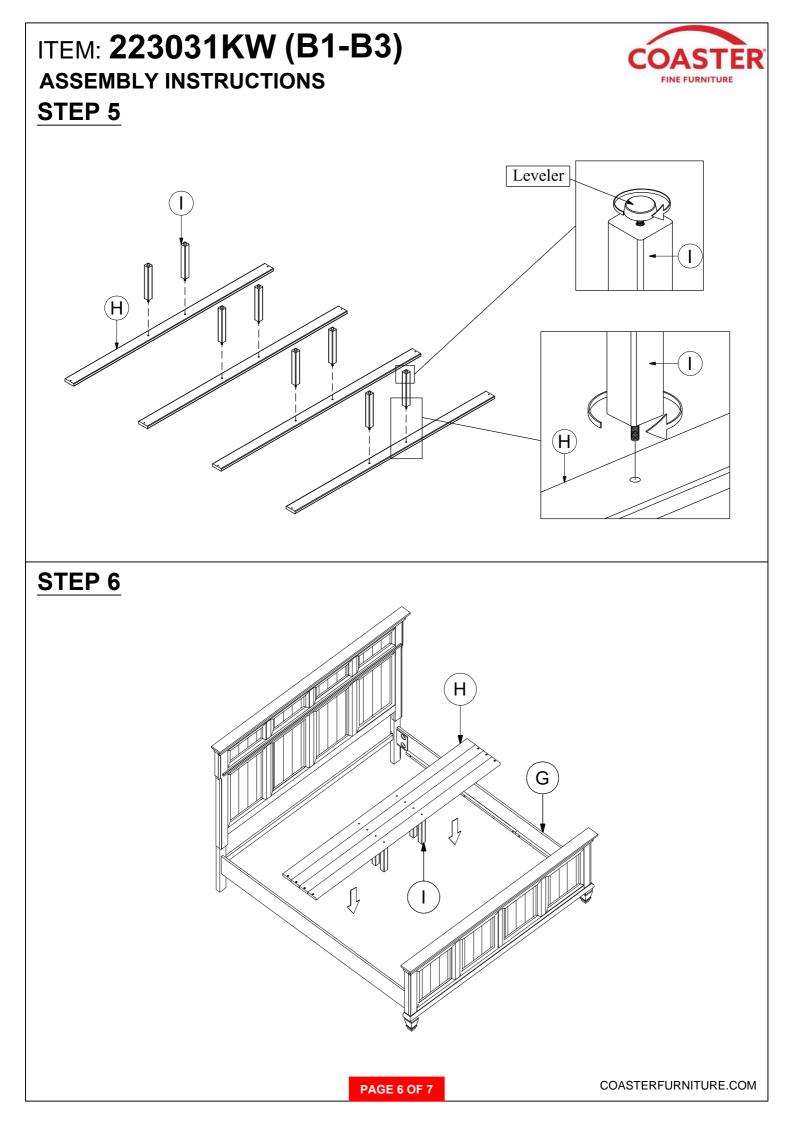

for commercial establishment.



PAGE 2 OF 7

### ITEM: 223031KW (B1-B3) ASSEMBLY INSTRUCTIONS



#### **ASSEMBLY TIPS:**

- 1. Remove hardware from box and sort by size.
- 2. Please check to see that all hardware and parts are present prior to start of assembly.
- 3. Please follow attached instruction in the same sequence as numbered to assure fast and easy assembly.



WARNING !

1. Don't attempt to repair or modify parts that are broken or defective. Please contact the store immediately.

2. This product is for home use only and not intended for commercial establishment.

### HARDWARE IDENTIFICATION

### Z-B1 (BOX 1) - HARDWARE PACK IS LOCATED IN 223031KW (B1)



NOTE:

Philips head screw driver is required in the assembly process; however, manufacturer does not provide this item.