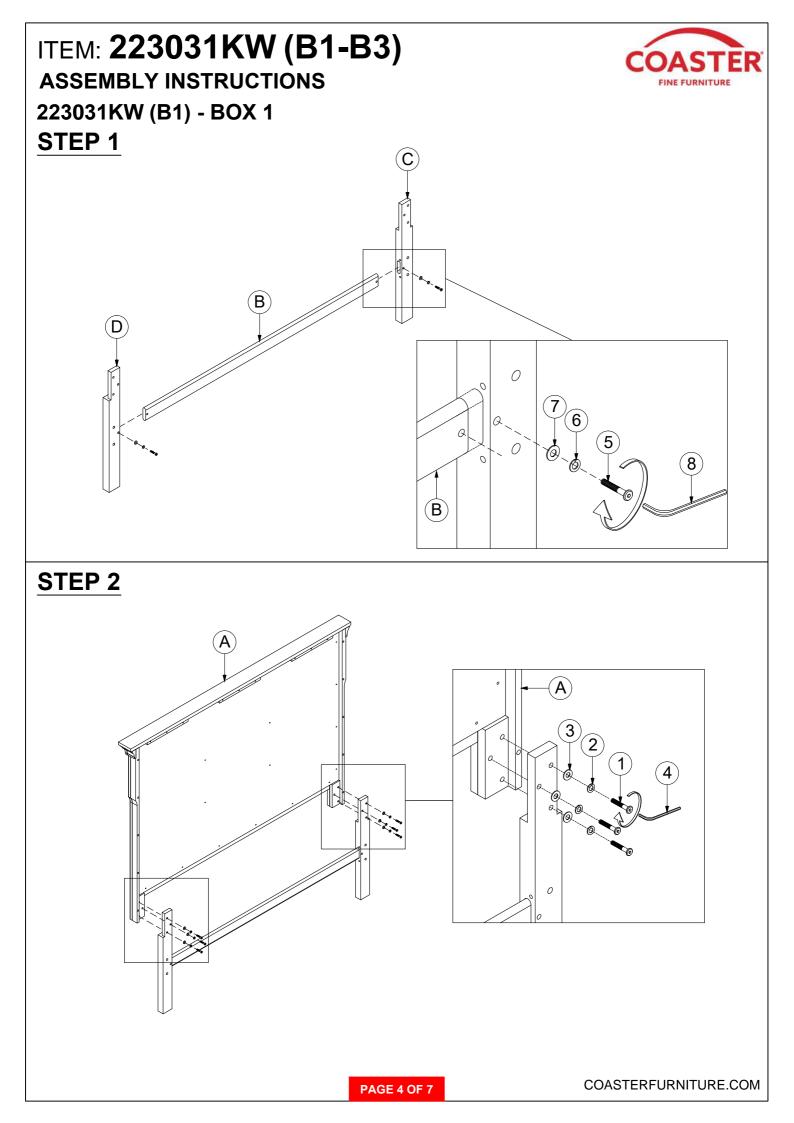

### ITEM: 223031KW (B1-B3) ASSEMBLY INSTRUCTIONS

#### **ASSEMBLY TIPS:**

- 1. Remove hardware from box and sort by size.
- 2. Please check to see that all hardware and parts are present prior to start of assembly.
- 3. Please follow attached instruction in the same sequence as numbered to assure fast and easy assembly.