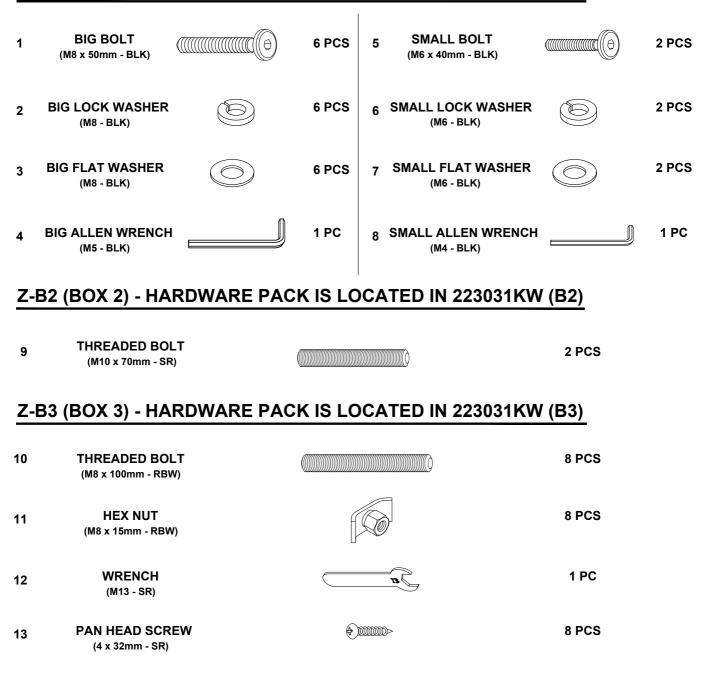

### HARDWARE IDENTIFICATION

### Z-B1 (BOX 1) - HARDWARE PACK IS LOCATED IN 223031KW (B1)

NOTE:

Philips head screw driver is required in the assembly process; however, manufacturer does not provide this item.