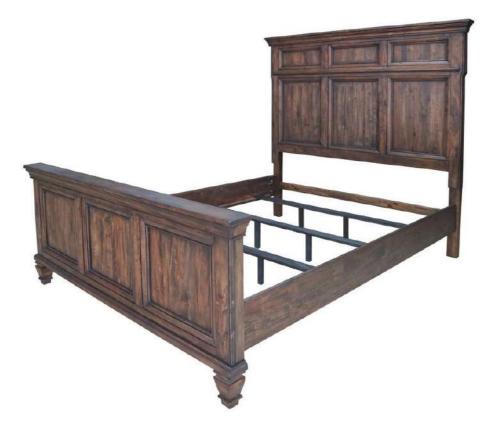

# ASSEMBLY INSTRUCTIONS COASTER FINE FURNITURE



Fine Furniture for every stage of life



REVISION 0 : 03/10/2020

PAGE 1 OF 7

COASTERFURNITURE.COM

## ITEM: 223031KW (B1-B3) ASSEMBLY INSTRUCTIONS



#### **ASSEMBLY TIPS:**

- 1. Remove hardware from box and sort by size.
- 2. Please check to see that all hardware and parts are present prior to start of assembly.
- 3. Please follow attached instruction in the same sequence as numbered to assure fast and easy assembly.



#### WARNING !

1. Don't attempt to repair or modify parts that are broken or defective. Please contact the store immediately.

2. This product is for home use only and not intended for commercial establishment.



PAGE 2 OF 7

### ITEM: 223031KW (B1-B3) ASSEMBLY INSTRUCTIONS



#### **ASSEMBLY TIPS:**

- 1. Remove hardware from box and sort by size.
- 2. Please chec