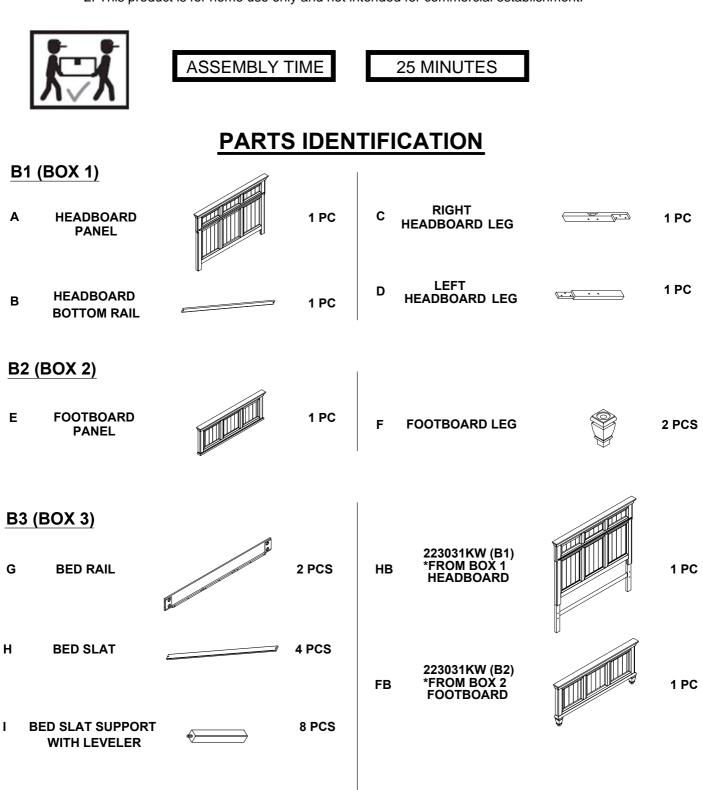

## ITEM: 223031KW (B1-B3) ASSEMBLY INSTRUCTIONS

#### **ASSEMBLY TIPS:**

- 1. Remove hardware from box and sort by size.
- 2. Please check to see that all hardware and parts are present prior to start of assembly.
- 3. Please follow attached instruction in the same sequence as numbered to assure fast and easy assembly.