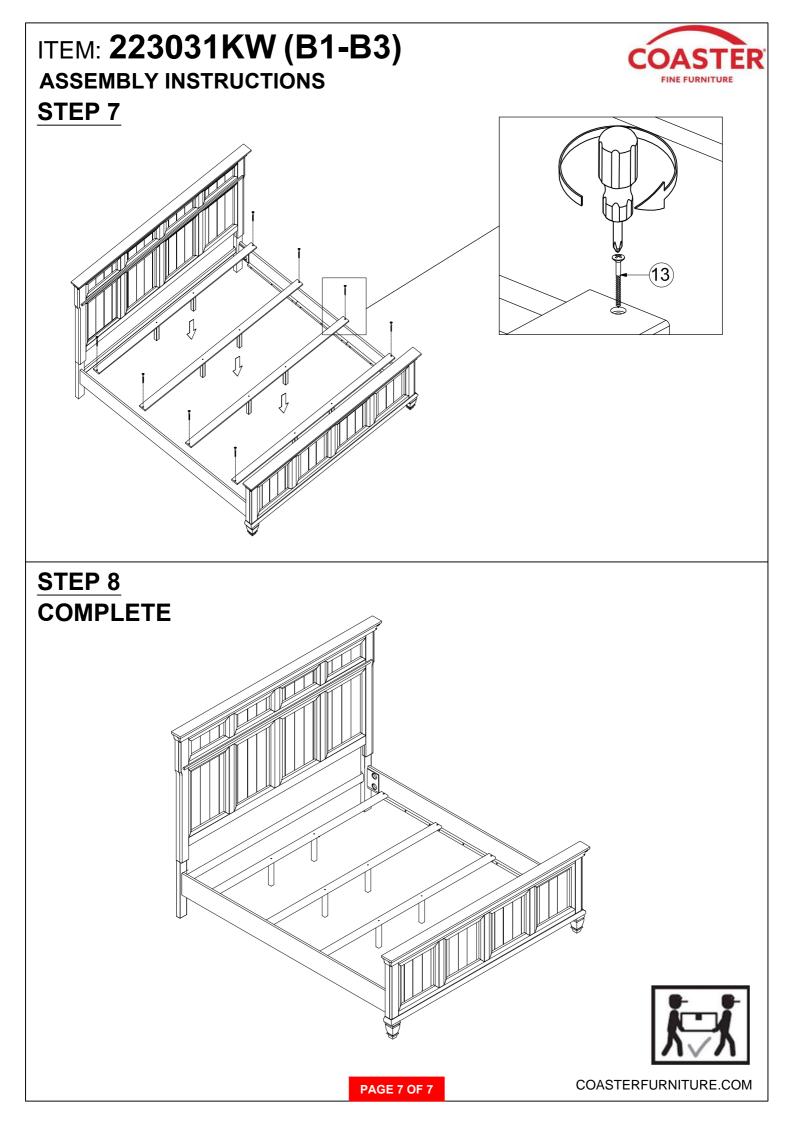

r commercial establishment.



PAGE 2 OF 7

### ITEM: 223031KW (B1-B3) ASSEMBLY INSTRUCTIONS



#### **ASSEMBLY TIPS:**

- 1. Remove hardware from box and sort by size.
- 2. Please check to see that all hardware and parts are present prior to start of assembly.
- 3. Please follow attached instruction in the same sequence as numbered to assure fast and easy assembly.



WARNING !

1. Don't attempt to repair or modify parts that are broken or defective. Please contact the store immediately.

2. This product is for home use only and not intended for commercial establishment.

### HARDWARE IDENTIFICATION

### Z-B1 (BOX 1) - HARDWARE PACK IS LOCATED IN 223031KW (B1)



NOTE:

Philips head screw driver is required in the assembly process; however, manufacturer does not provide this item.