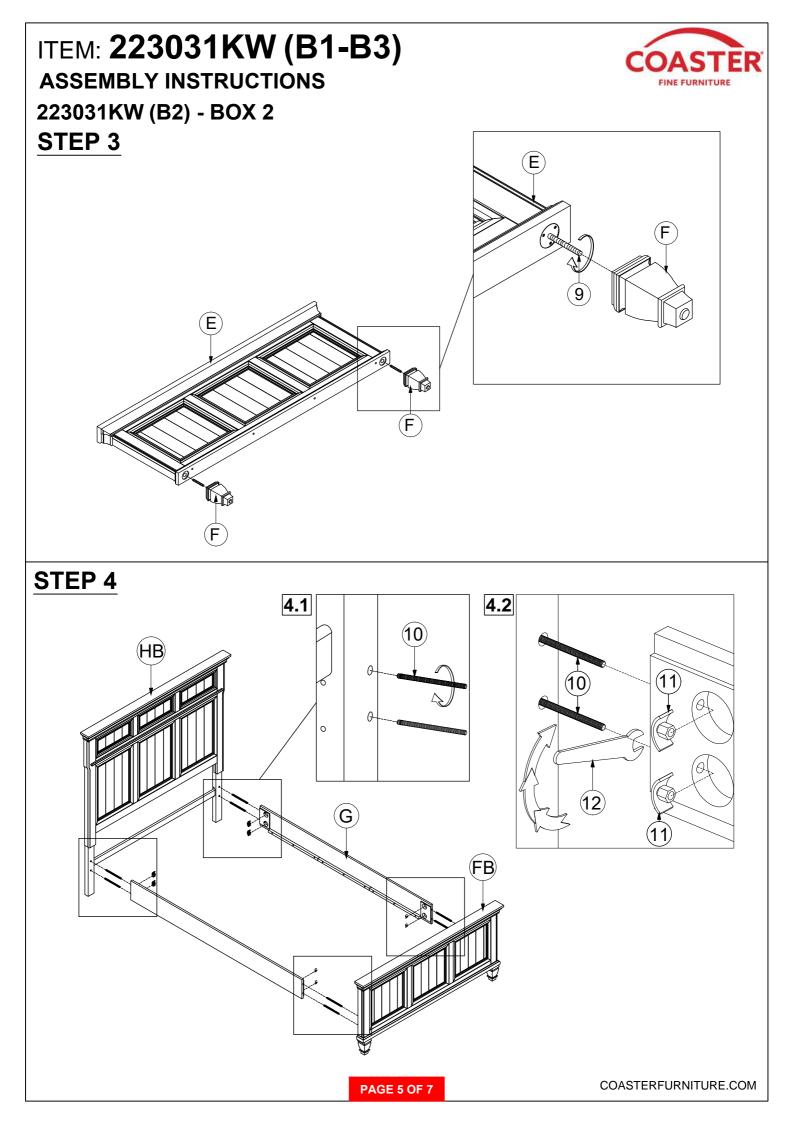

d for commercial establishment.



PAGE 2 OF 7

### ITEM: 223031KW (B1-B3) ASSEMBLY INSTRUCTIONS



#### **ASSEMBLY TIPS:**

- 1. Remove hardware from box and sort by size.
- 2. Please check to see that all hardware and parts are present prior to start of assembly.
- 3. Please follow attached instruction in the same sequence as numbered to assure fast and easy assembly.



WARNING !

1. Don't attempt to repair or modify parts that are broken or defective. Please contact the store immediately.

2. This product is for home use only and not intended for commercial establishment.

### HARDWARE IDENTIFICATION

### Z-B1 (BOX 1) - HARDWARE PACK IS LOCATED IN 223031KW (B1)



NOTE:

Philips head screw driver is required in the assembly process; however, manufacturer does not provide this item.