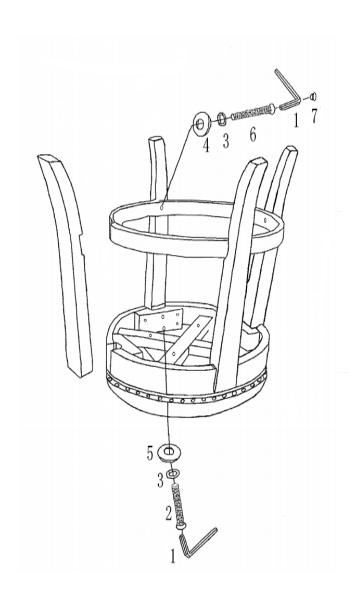

# ASSEMBLY INSTRUCTIONS STEP 1

#### **HARDWARE IDENTIFICATION**

| 1 | WRENCH<br>4mm              |   | 1PC   | 5 | FLAT WASHER#2<br>1/4"×19mm | 0        | 8PCS |
|---|----------------------------|---|-------|---|----------------------------|----------|------|
| 2 | LONG BOTL 1/4"×1-3/4"      |   | 8PCS  | 6 | SHORT BOLT 1/4"×1-1/8"     |          | 4PCS |
| 3 | LOCK WASHER 1/4"×11mm      | 0 | 12PCS | 7 | ALLEN WRENCH<br>9mm        | $\Theta$ | 4PCS |
| 4 | FLAT WASHER#1<br>1/4"×12mm | 0 | 4PCS  |   |                            |          |      |