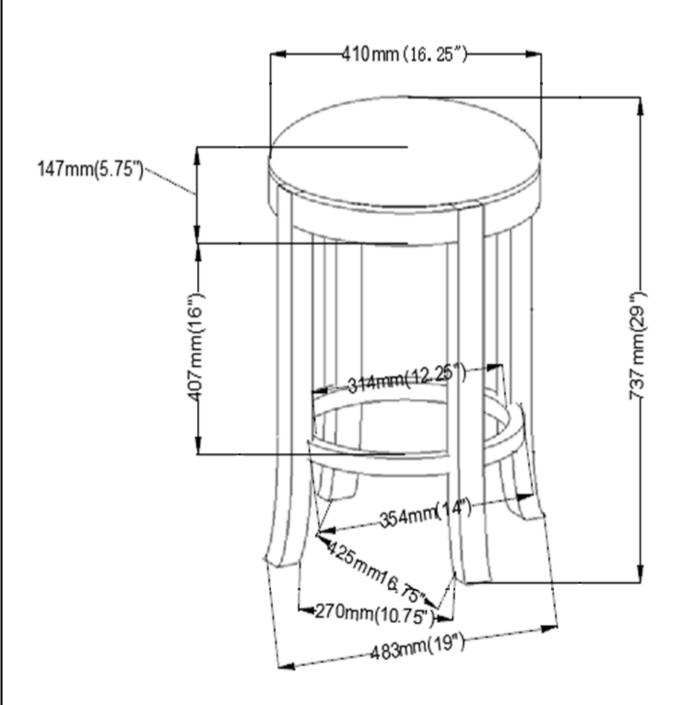

ediately.
- 2. This product is for home use only and not intended for commercial establishments.



ASSEMBLY TIME

20 MINUTES

#### **PARTS IDENTIFICATION**

A SEAT PRODUCTION OF THE PRODU

#### **HARDWARE IDENTIFICATION**

| 1 | WRENCH<br>4mm              |   | 1PC   | 5 | FLAT WASHER#2<br>1/4"×19mm | 0        | 8PCS |
|---|----------------------------|---|-------|---|----------------------------|----------|------|
| 2 | LONG BOTL 1/4"×1-3/4"      |   | 8PCS  | 6 | SHORT BOLT 1/4"×1-1/8"     |          | 4PCS |
| 3 | LOCK WASHER 1/4"×11mm      | 0 | 12PCS | 7 | ALLEN WRENCH<br>9mm        | $\Theta$ | 4PCS |
| 4 | FLAT WASHER#1<br>1/4"×12mm | 0 | 4PCS  |   |                            |          |      |

#### NOTE

# **ITEM: 101060**



# ASSEMBLY INSTRUCTIONS STEP 1



## ITEM:101060





NOTE:

Dimension tolerance  $\pm 5\%$