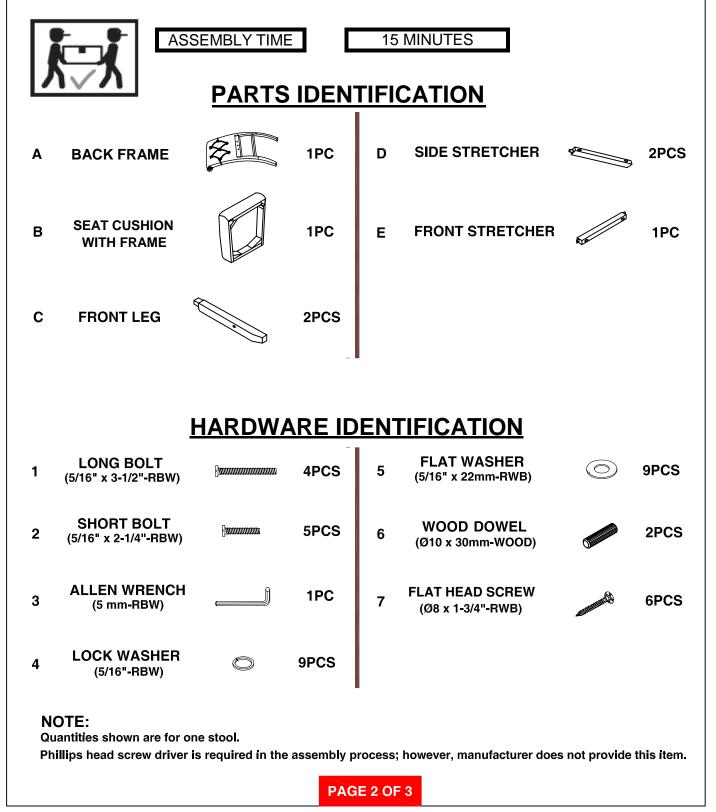

### ASSEMBLY TIPS:

- 1. Remove hardware from box and sort by size.
- 2. Please check to see that all hardware and parts are present prior to start of assembly.
- 3. Please follow attached instructions in the same sequence as numbered to assure fast & easy assembly.