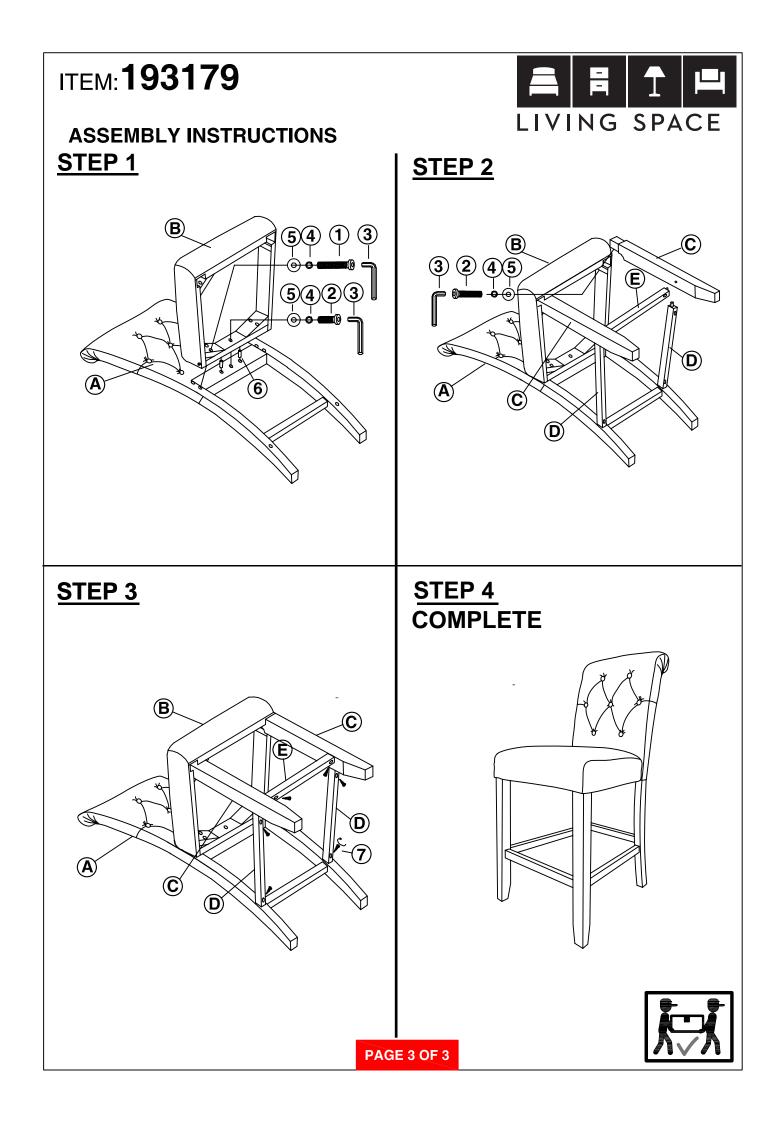

## ITEM: 193179 ASSEMBLY INSTRUCTIONS

### ASSEMBLY TIPS:

- 1. Remove hardware from box and sort by size.
- 2. Please check to see that all hardware and parts are present prior to start of assembly.
- 3. Please follow attached instructions in the same sequence as numbered to assure fast & easy assembly.