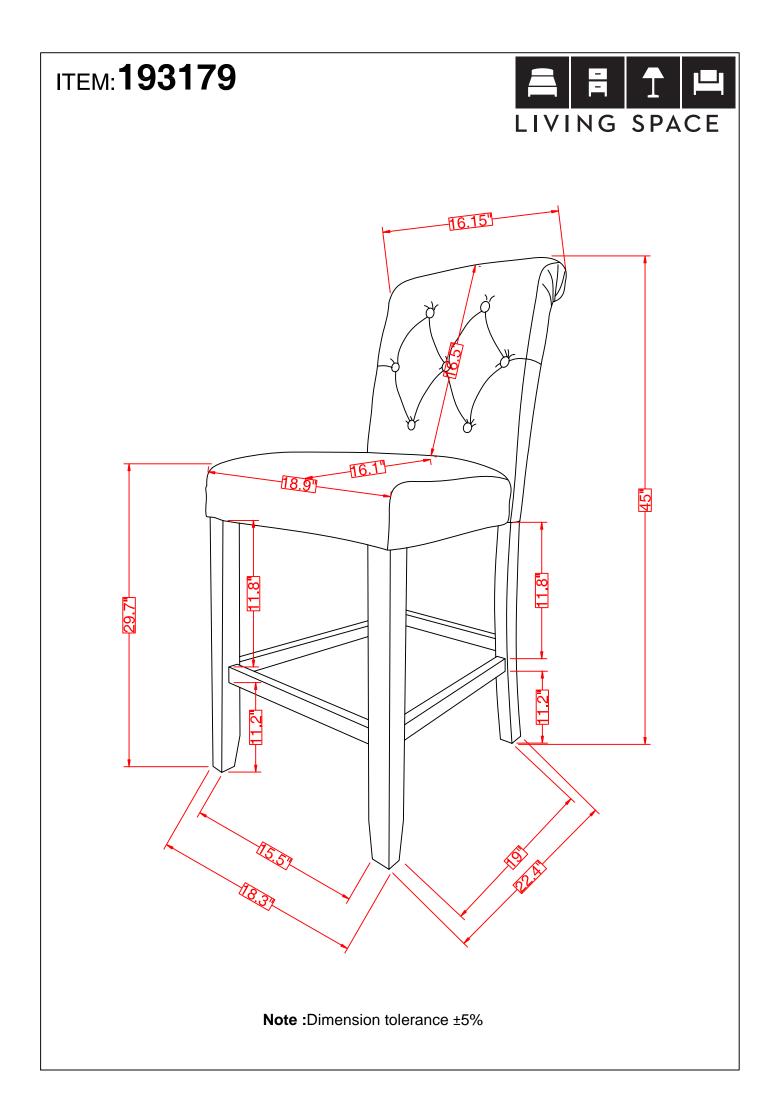

## ASSEMBLY INSTRUCTIONS



Fine Furniture for every stage of life



REVISION 0: 03/23/2022

PAGE 1 OF 3

## ITEM: 193179 ASSEMBLY INSTRUCTIONS



### ASSEMBLY TIPS:

- 1. Remove hardware from box and sort by size.
- 2. Please check to see that all hardware and parts are present prior to start of assembly.
- 3. Please follow attached instructions in the same sequence as numbered to assure fast & easy assembly.

# $\triangle$

#### **WARNING!** 1 Don't attem

1. Don't attempt to repair or modify parts that are broken or defective. Please contact the store immediately.

2. This product is for home use only and not intended for commercial establishments.