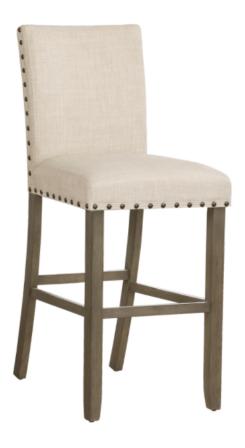

193139

**Bar Stool** 

## ASSEMBLY INSTRUCTIONS



Fine Furniture for every stage of life



PAGE 1 OF 4

## ITEM: **193139** ASSEMBLY INSTRUCTIONS



#### ASSEMBLY TIPS:

- 1. Remove hardware from box and sort by size.
- 2. Please check to see that all hardware and parts are present prior to start of assembly.
- 3. Please follow attached instructions in the same sequence as numbered to assure fast & easy assembly.

# $\triangle$

### 1 Don't attem

1. Don't attempt to repair or modify parts that are broken or defective. Please contact the store immediately.

2. This product is for home use only and not intended for commercial establishments.



PAGE 2 OF 3