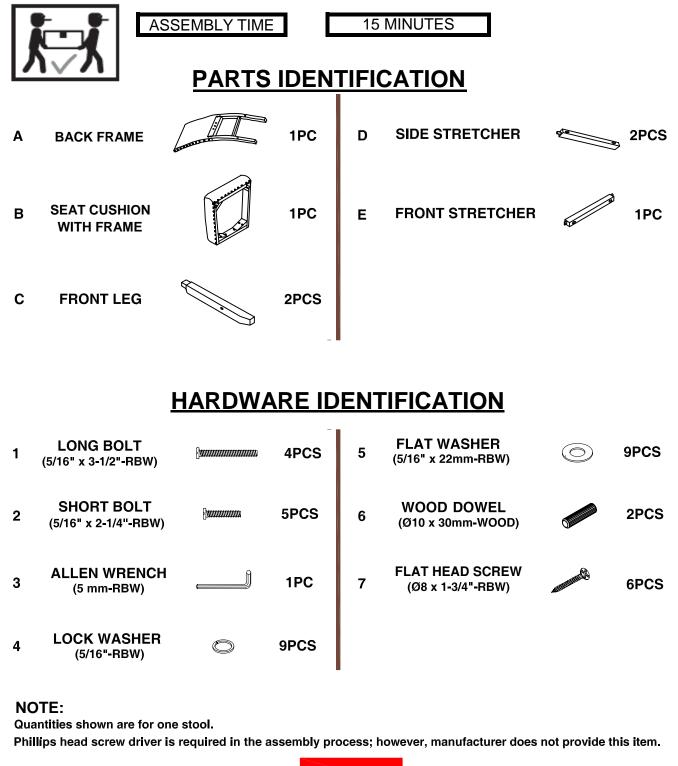

#### ASSEMBLY TIPS:

- 1. Remove hardware from box and sort by size.
- 2. Please check to see that all hardware and parts are present prior to start of assembly.
- 3. Please follow attached instructions in the same sequence as numbered to assure fast & easy assembly.