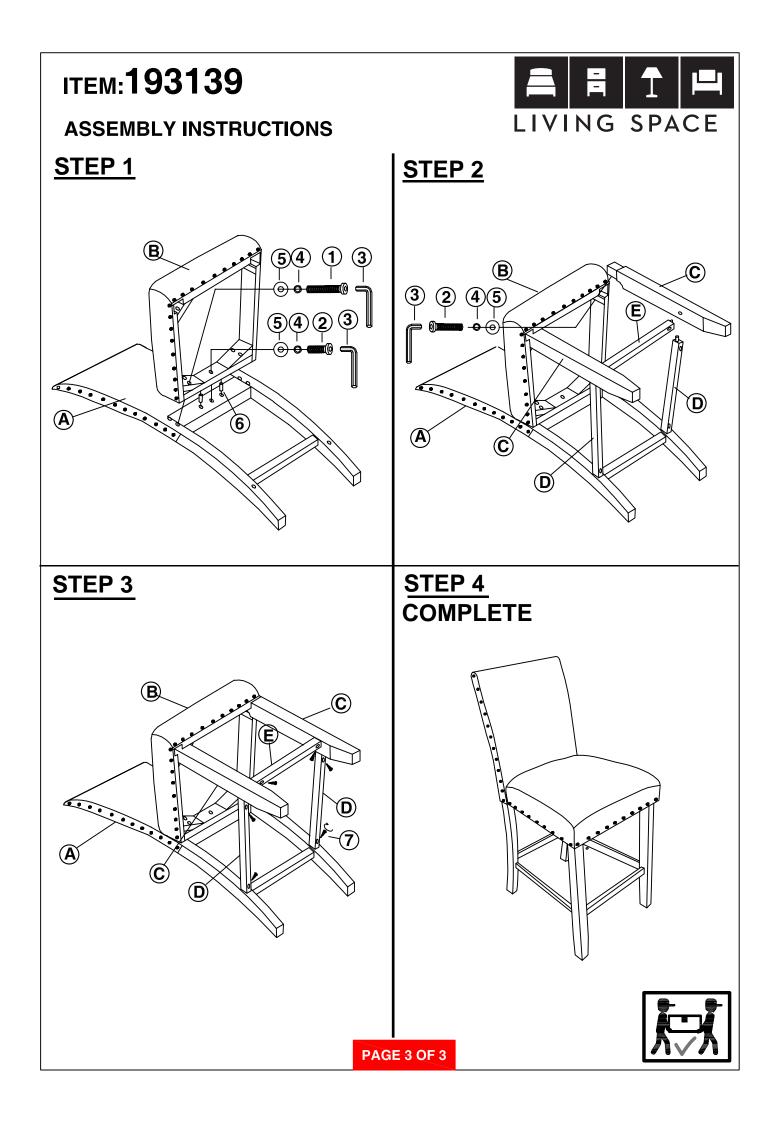

193139

**Bar Stool** 

## ASSEMBLY INSTRUCTIONS



Fine Furniture for every stage of life



PAGE 1 OF 4

## ITEM: **193139** ASSEMBLY INSTRUCTIONS



#### ASSEMBLY TIPS:

- 1. Remove hardware from box and sort by size.
- 2. Please check to see that all hardware and parts are present prior to start of assembly.
- 3. Please follow attached instructions in the same sequence as numbered to assure fast & easy assembly.

# $\triangle$

### 1 Don't attem

1. Don't attempt to repair or modify parts that are broken or defective. Please contact the store immediately.

2. This product is for home use only and not intended for commercial establishments.



PAGE 2 OF 3