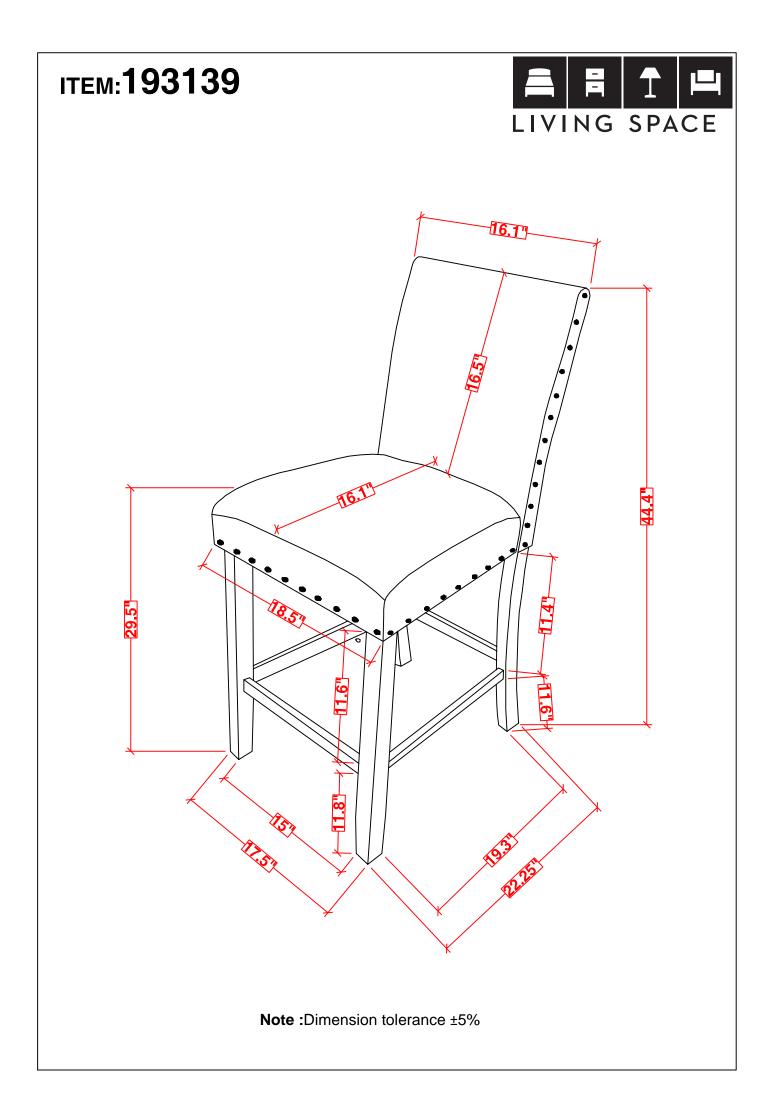

193139

**Bar Stool** 

## ASSEMBLY INSTRUCTIONS



Fine Furniture for every stage of life



PAGE 1 OF 4

## ITEM: **193139** ASSEMBLY INSTRUCTIONS



#### ASSEMBLY TIPS:

- 1. Remove hardware from box and sort by size.
- 2. Please check to see that all hardware and parts are present prior to start of assembly.
- 3. Please follow attached instructions in the same sequence as numbered to assure fast & easy assembly.

# $\triangle$

### 1 Don't attem

1. Don't attempt to repair or modify parts that are broken or defective. Please contact the store immediately.

2. This product is for home use only and not intended for commercial establishments.



PAGE 2 OF 3